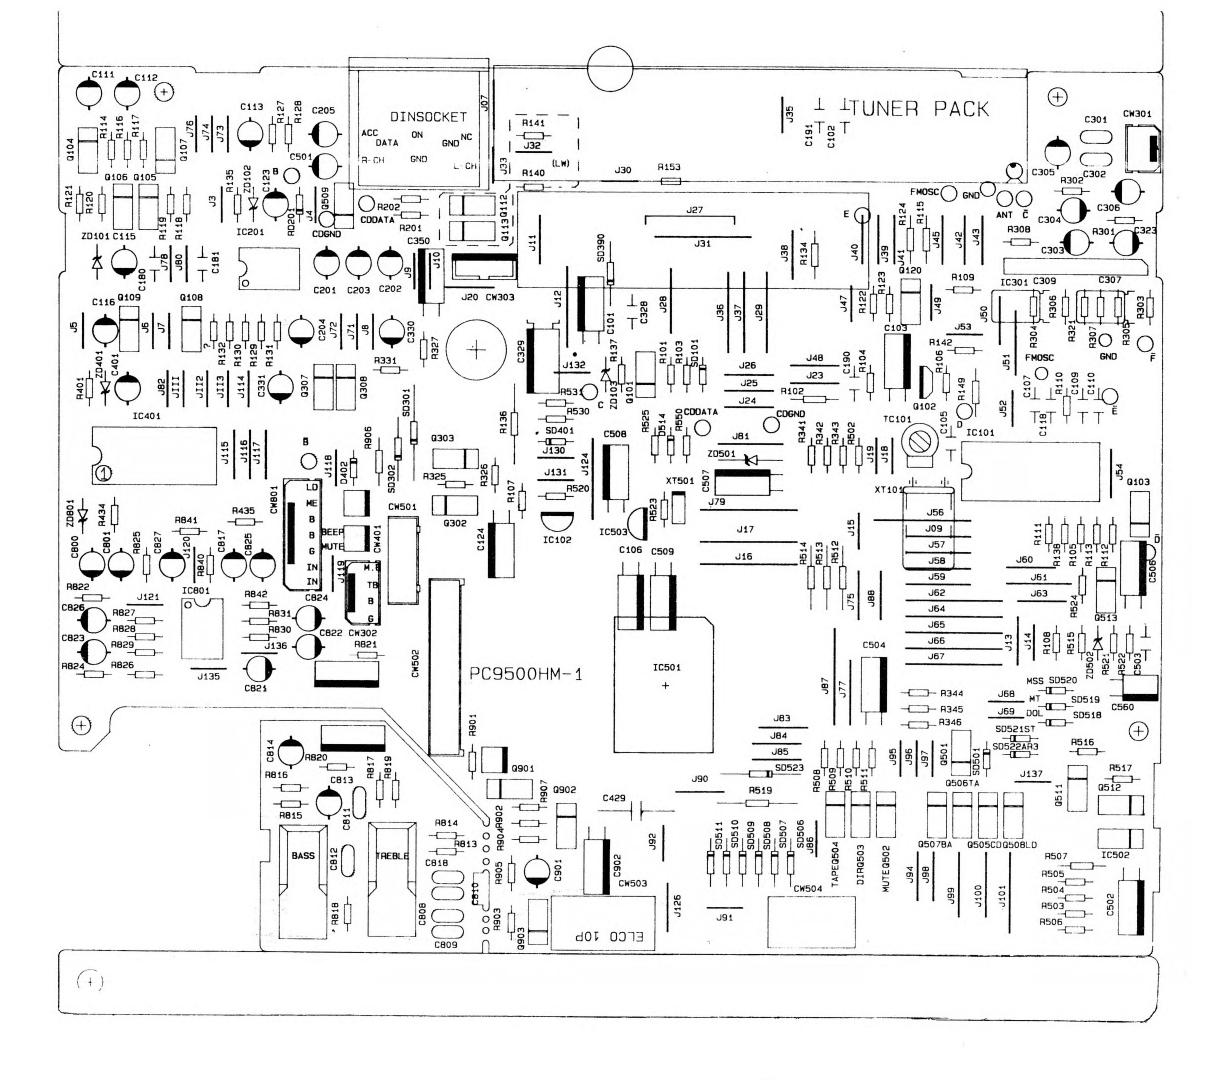

## DIAGRAMAS ESQUEMÁTICOS

#SE ORANGE 170 I S 0 08 YA90 081 CARD WIRE 00 CARD WIRE 130 MAIN [ \$ + EFEXIBLE PCB TOP PC95 BONN 60

BEON 60

BEON 60

BEON 60

BEON 60 PCB  $\oplus$ PCB VOLUME POWER 

-3-

PCB