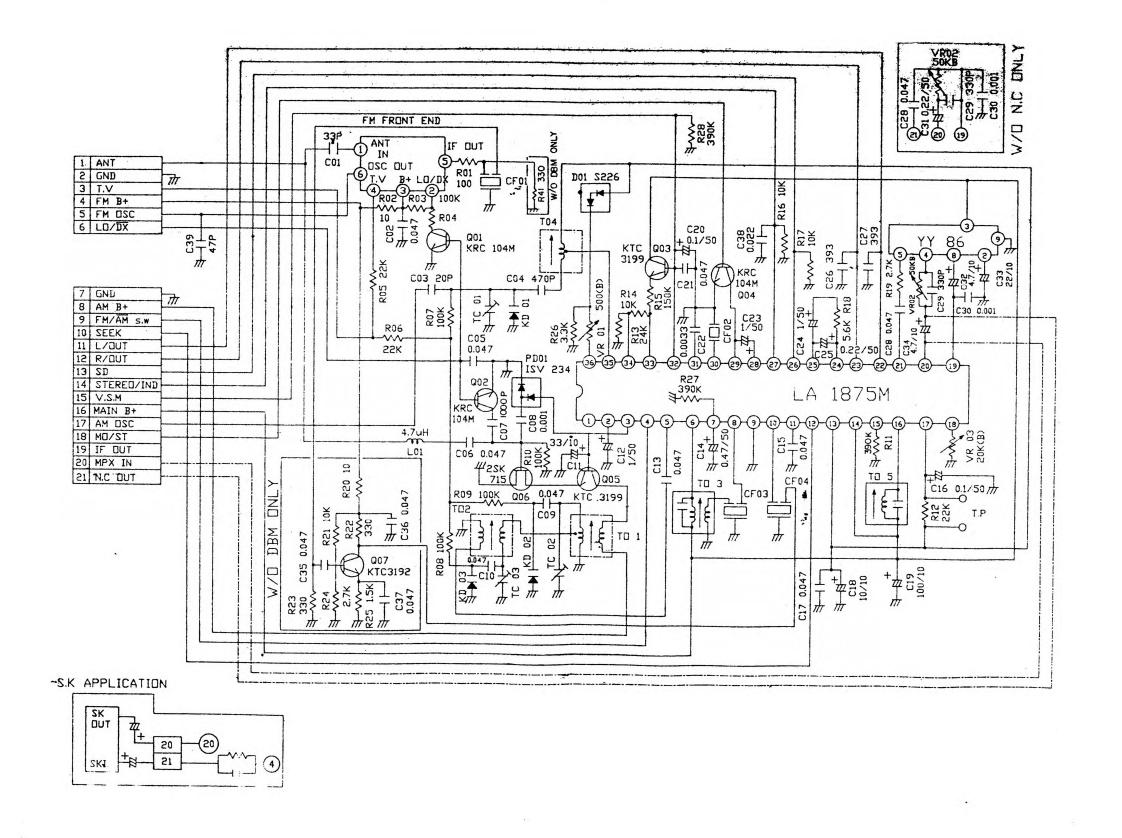

## DIAGRAMAS ESQUEMÁTICOS

#SE ORANGE 170 I S 0 08 YA90 081 CARD WIRE 00 CARD WIRE 130 MAIN [ \$ + EFEXIBLE PCB TOP PC95 BONN 60

BEON 60

BEON 60

BEON 60

BEON 60 PCB  $\oplus$ PCB VOLUME POWER 

-3-

PCB