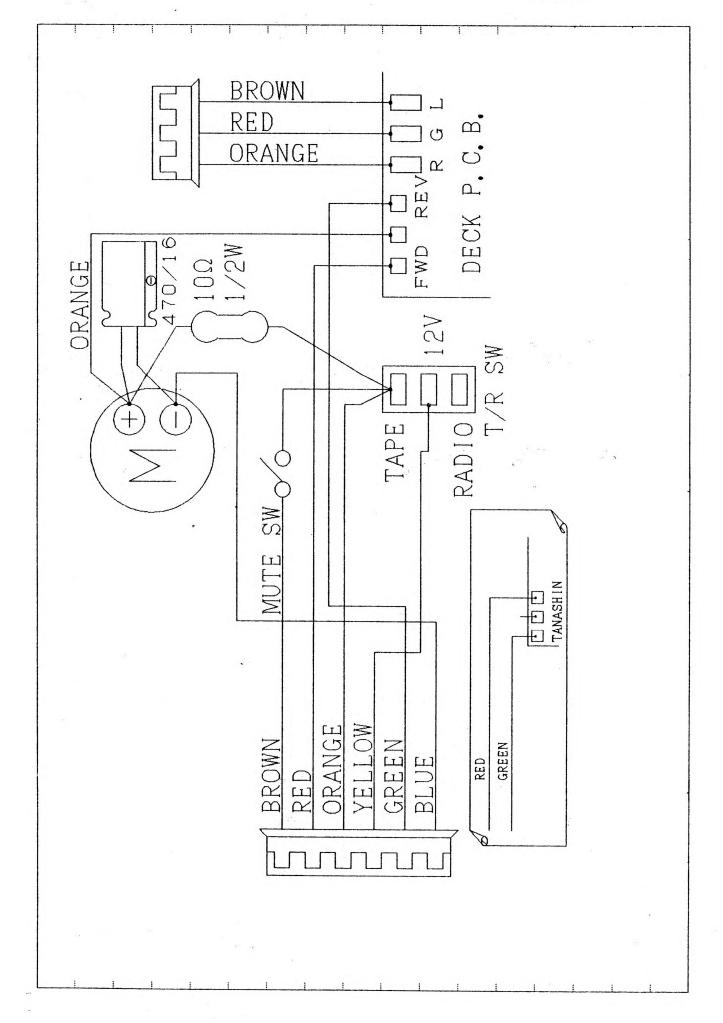

## **ÍNDICE**

| DIAGRAMA ESQUEMÁTICO - AC-9250 - DMC 3     |   |
|--------------------------------------------|---|
| DIAGRAMA ESQUEMÁTICO DE FIAÇÃO - AC-9250 3 | 3 |
| DIAGRAMA ESQUEMÁTICO DE FIAÇÃO - AC-92504  | 4 |
| PLACAS DE CIRCUITO IMPRESSO - AC-9250      | 5 |
| PLACA DE CIRCUITO IMPRESSO - AC-9250       | ô |
| PLACA DE CIRCUITO IMPRESSO - AC-9250       |   |
| DIAGRAMA ESQUEMÁTICO - AC-9270 8           | 3 |
| PLACA DE CIRCUITO IMPRESSO - AC-9270       | 9 |
| PLACAS DE CIRCUITO IMPRESSO - AC-927010    | ) |
| DIAGRAMA ESQUEMÁTICO - AR-310011           |   |
| DIAGRAMA ESQUEMÁTICO DE FIAÇÃO - AR-310012 |   |
| PLACAS DE CIRCUITO IMPRESSO - AR-310013    | 3 |
| PLACAS DE CIRCUITO IMPRESSO - AR-310014    | 4 |
| DIAGRAMA ESQUEMÁTICO - TA-60515            |   |
| DIAGRAMA ESQUEMÁTICO DE FIAÇÃO - TA-60516  |   |
| DIAGRAMA ESQUEMÁTICO DE FIAÇÃO - TA-60517  |   |
| PLACA DE CIRCUITO IMPRESSO - TA-60517      | 7 |
| PLACA DE CIRCUITO IMPRESSO - TA-60518      | 3 |
| PLACA DE CIRCUITO IMPRESSO - TA-60519      |   |
| DIAGRAMA ESQUEMÁTICO - TA-881120           | ) |
| DIAGRAMA ESQUEMÁTICO - TA-881121           | 1 |