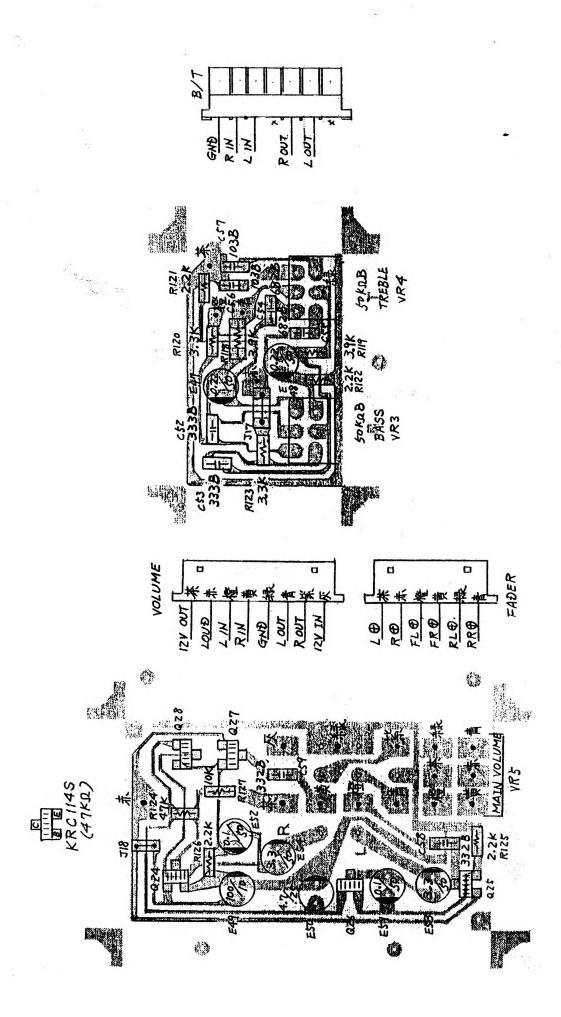

## **ÍNDICE**

| DIAGRAMA ESQUEMÁTICO - AC-9250 - DMC 3     |   |
|--------------------------------------------|---|
| DIAGRAMA ESQUEMÁTICO DE FIAÇÃO - AC-9250 3 | 3 |
| DIAGRAMA ESQUEMÁTICO DE FIAÇÃO - AC-92504  | 4 |
| PLACAS DE CIRCUITO IMPRESSO - AC-9250      | 5 |
| PLACA DE CIRCUITO IMPRESSO - AC-9250       | ô |
| PLACA DE CIRCUITO IMPRESSO - AC-9250       |   |
| DIAGRAMA ESQUEMÁTICO - AC-9270 8           | 3 |
| PLACA DE CIRCUITO IMPRESSO - AC-9270       | 9 |
| PLACAS DE CIRCUITO IMPRESSO - AC-927010    | ) |
| DIAGRAMA ESQUEMÁTICO - AR-310011           |   |
| DIAGRAMA ESQUEMÁTICO DE FIAÇÃO - AR-310012 |   |
| PLACAS DE CIRCUITO IMPRESSO - AR-310013    | 3 |
| PLACAS DE CIRCUITO IMPRESSO - AR-310014    | 4 |
| DIAGRAMA ESQUEMÁTICO - TA-60515            |   |
| DIAGRAMA ESQUEMÁTICO DE FIAÇÃO - TA-60516  |   |
| DIAGRAMA ESQUEMÁTICO DE FIAÇÃO - TA-60517  |   |
| PLACA DE CIRCUITO IMPRESSO - TA-60517      | 7 |
| PLACA DE CIRCUITO IMPRESSO - TA-60518      | 3 |
| PLACA DE CIRCUITO IMPRESSO - TA-60519      |   |
| DIAGRAMA ESQUEMÁTICO - TA-881120           | ) |
| DIAGRAMA ESQUEMÁTICO - TA-881121           | 1 |