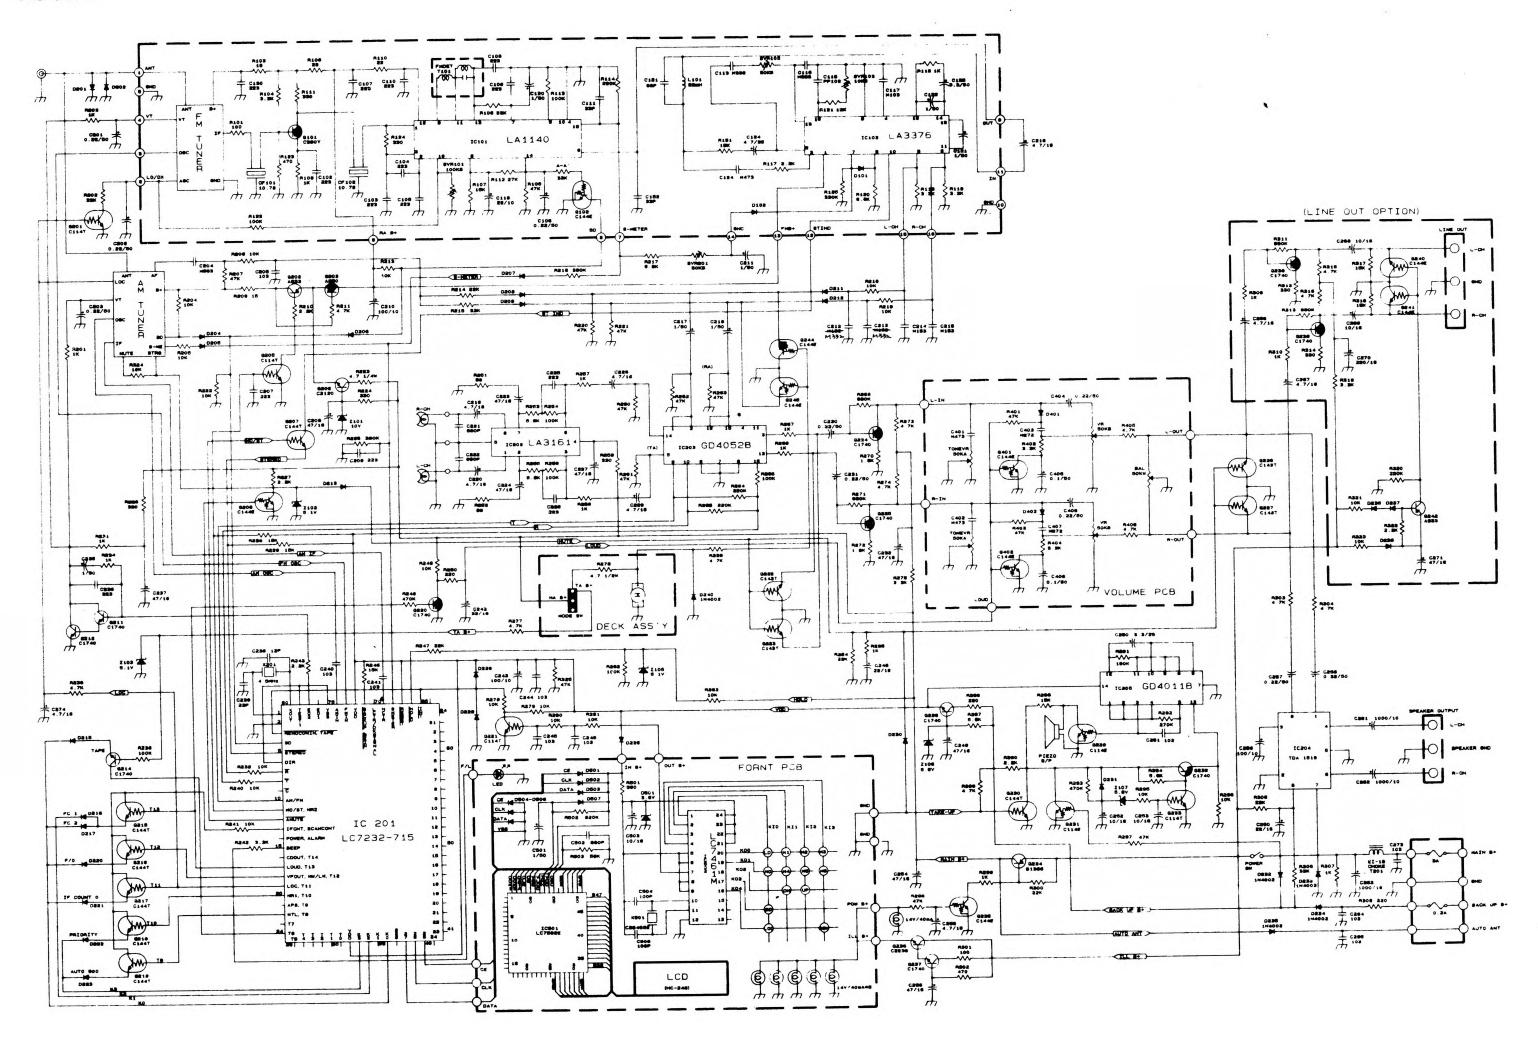

## DIAGRAMAS ESQUEMÁTICOS

#SE ORANGE 170 I S 0 08 YA90 081 CARD WIRE 00 CARD WIRE 130 MAIN [ \$ + EFEXIBLE PCB TOP PC95 BONN 60

BEON 60

BEON 60

BEON 60

BEON 60 PCB  $\oplus$ PCB VOLUME POWER 

-3-

PCB