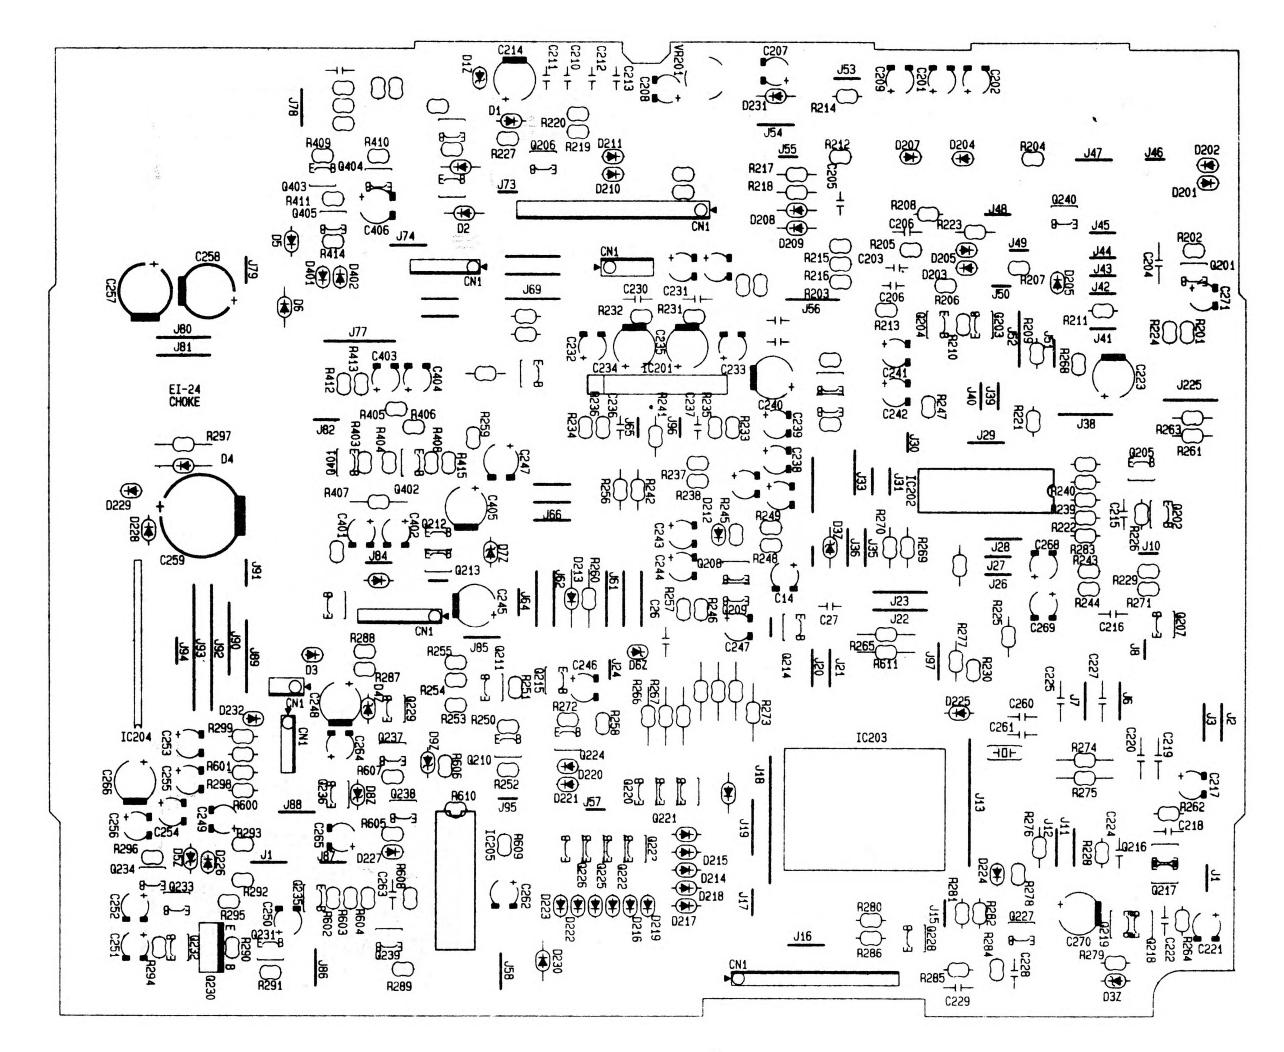

## DIAGRAMAS ESQUEMÁTICOS

#SE ORANGE 170 I S 0 08 YA90 081 CARD WIRE 00 CARD WIRE 130 MAIN [ \$ + EFEXIBLE PCB TOP PC95 BONN 60

BEON 60

BEON 60

BEON 60

BEON 60 PCB  $\oplus$ PCB VOLUME POWER 

-3-

PCB