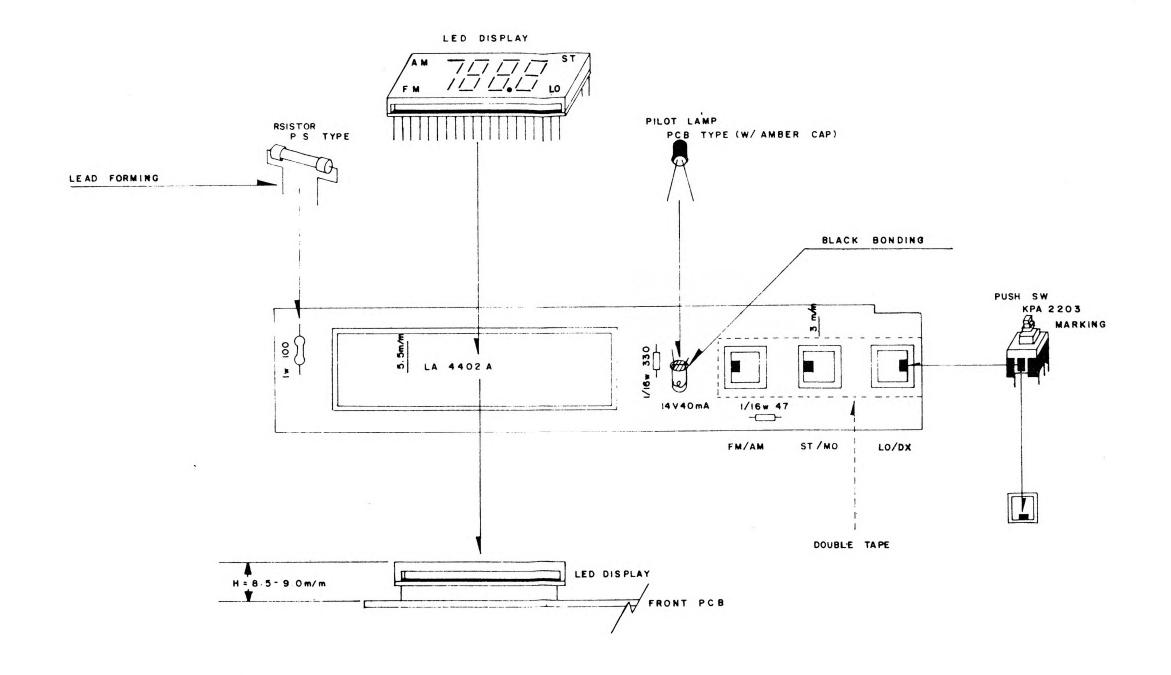

## DIAGRAMAS ESQUEMÁTICOS

#SE ORANGE 170 I S 0 08 YA90 081 CARD WIRE 00 CARD WIRE 130 MAIN [ \$ + EFEXIBLE PCB TOP PC95 BONN 60

BEON 60

BEON 60

BEON 60

BEON 60 PCB  $\oplus$ PCB VOLUME POWER 

-3-

PCB