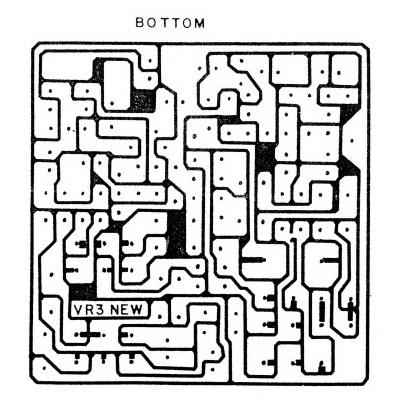

## DIAGRAMAS ESQUEMÁTICOS





#SE ORANGE 170 I S 0 08 YA90 081 CARD WIRE 00 CARD WIRE 130 MAIN [ \$ + EFEXIBLE PCB TOP PC95 BONN 60

BEON 60

BEON 60

BEON 60

BEON 60 PCB  $\oplus$ PCB VOLUME POWER 

-3-

PCB































TOP VIEW



BOTTOM VIEW



















## **ÍNDICE**

| DIAGRAMA ESQUEMÁTICO - AC-9250 - DMC 3     |   |
|--------------------------------------------|---|
| DIAGRAMA ESQUEMÁTICO DE FIAÇÃO - AC-9250 3 | 3 |
| DIAGRAMA ESQUEMÁTICO DE FIAÇÃO - AC-92504  | 4 |
| PLACAS DE CIRCUITO IMPRESSO - AC-9250      | 5 |
| PLACA DE CIRCUITO IMPRESSO - AC-9250       | ô |
| PLACA DE CIRCUITO IMPRESSO - AC-9250       |   |
| DIAGRAMA ESQUEMÁTICO - AC-9270 8           | 3 |
| PLACA DE CIRCUITO IMPRESSO - AC-9270       | 9 |
| PLACAS DE CIRCUITO IMPRESSO - AC-927010    | ) |
| DIAGRAMA ESQUEMÁTICO - AR-310011           |   |
| DIAGRAMA ESQUEMÁTICO DE FIAÇÃO - AR-310012 |   |
| PLACAS DE CIRCUITO IMPRESSO - AR-310013    | 3 |
| PLACAS DE CIRCUITO IMPRESSO - AR-310014    | 4 |
| DIAGRAMA ESQUEMÁTICO -