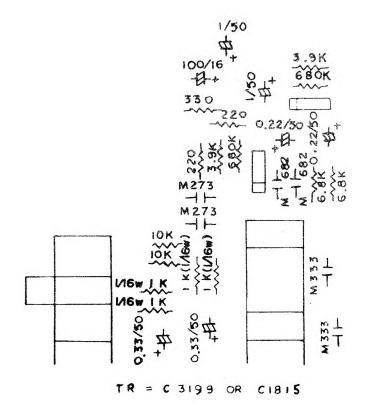

## DIAGRAMAS ESQUEMÁTICOS





#SE ORANGE 170 I S 0 08 YA90 081 CARD WIRE 00 CARD WIRE 130 MAIN [ \$ + EFEXIBLE PCB TOP PC95 BONN 60

BEON 60

BEON 60

BEON 60

BEON 60 PCB  $\oplus$ PCB VOLUME POWER 

-3-

PCB































TOP VIEW



BOTTOM VIEW



















## **ÍNDICE**

| DIAGRAMA ESQUEMÁTICO - AC-9250 - DMC 3     |   |
|--------------------------------------------|---|
| DIAGRAMA ESQUEMÁTICO DE FIAÇÃO - AC-9250 3 | 3 |
| DIAGRAMA ESQUEMÁTICO DE FIAÇÃO - AC-92504  | 4 |
| PLACAS DE CIRCUITO IMPRESSO - AC-9250      | 5 |
| PLACA DE CIRCUITO IMPRESSO - AC-9250       | ô |
| PLACA DE CIRCUITO IMPRESSO - AC-9250       |   |
| DIAGRAMA ESQUEMÁTICO - AC-9270 8           | 3 |
| PLACA DE CIRCUITO IMPRESSO - AC-9270       | 9 |
| PLACAS DE CIRCUITO IMPRESSO - AC-927010    | ) |
| DIAGRAMA ESQUEMÁTICO - AR-310011           |   |
| DIAGRAMA ESQUEMÁTICO DE FIAÇÃO - AR-310012 |   |
| PLACAS DE CIRCUITO IMPRESSO - AR-310013    | 3 |
| PLACAS DE CIRCUITO IMPRESSO - AR-310014    | 4 |
| DIAGRAMA ESQUEMÁTICO - T