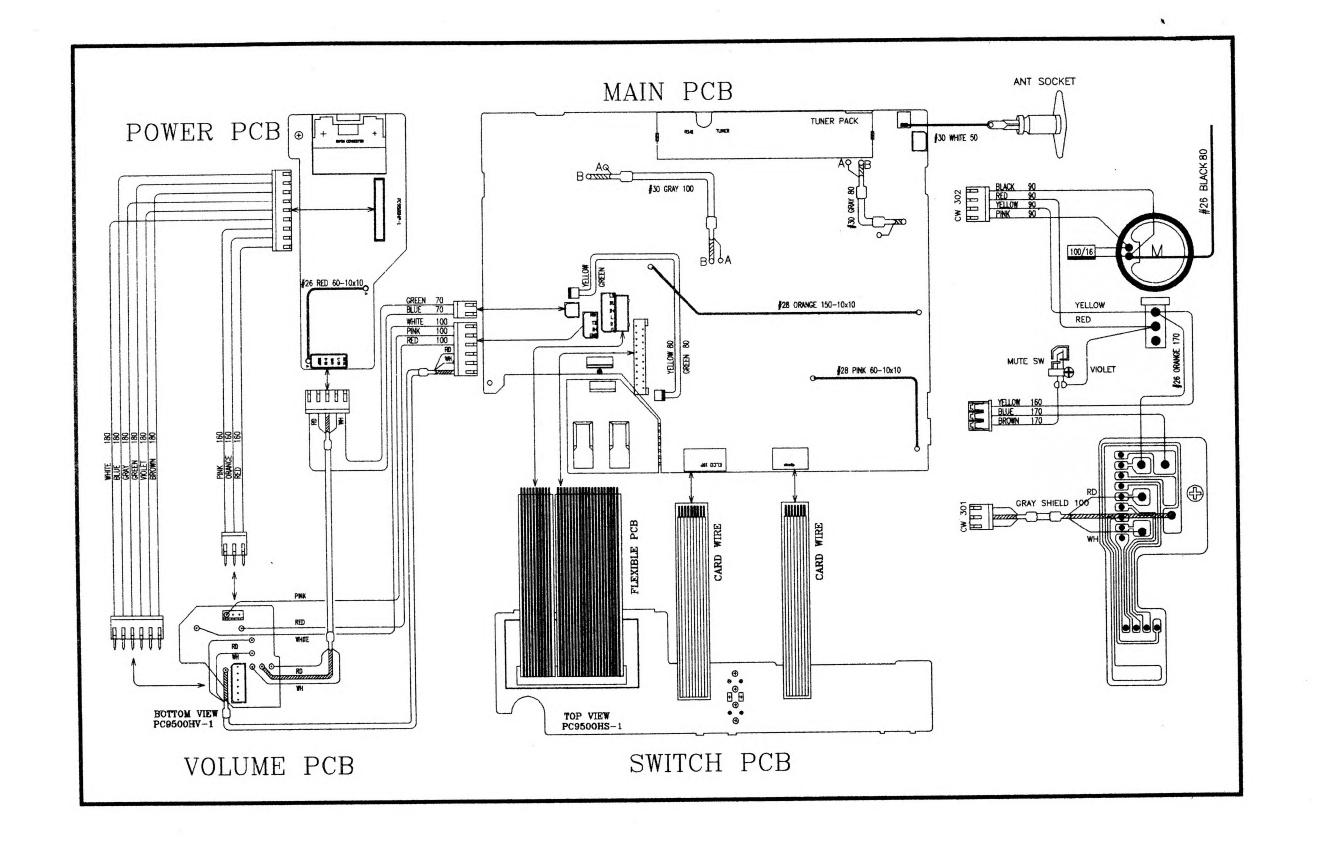

## DIAGRAMAS ESQUEMÁTICOS

#SE ORANGE 170 I S 0 08 YA90 081 CARD WIRE 00 CARD WIRE 130 MAIN [ \$ + EFEXIBLE PCB TOP PC95 BONN 60

BEON 60

BEON 60

BEON 60

BEON 60 PCB  $\oplus$ PCB VOLUME POWER 

-3-

PCB

TOP VIEW

BOTTOM VIEW