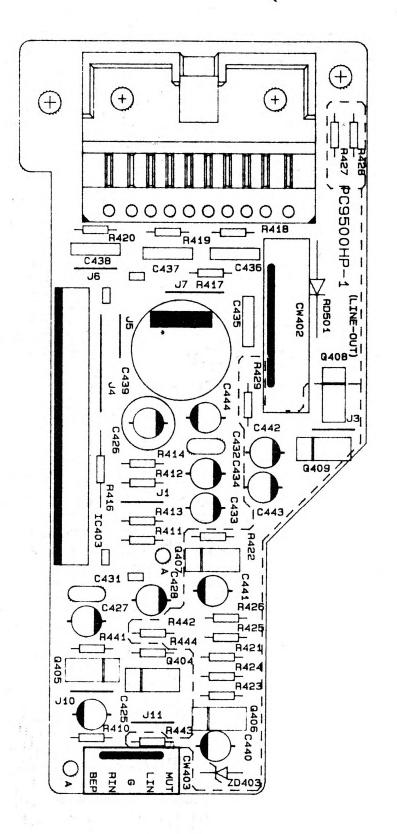

## **ÍNDICE**

| DIAGRAMA ESQUEMÁTICO - AC-9250 - DMC 3     |   |
|--------------------------------------------|---|
| DIAGRAMA ESQUEMÁTICO DE FIAÇÃO - AC-9250 3 | 3 |
| DIAGRAMA ESQUEMÁTICO DE FIAÇÃO - AC-92504  | 4 |
| PLACAS DE CIRCUITO IMPRESSO - AC-9250      | 5 |
| PLACA DE CIRCUITO IMPRESSO - AC-9250       | ô |
| PLACA DE CIRCUITO IMPRESSO - AC-9250       |   |
| DIAGRAMA ESQUEMÁTICO - AC-9270 8           | 3 |
| PLACA DE CIRCUITO IMPRESSO - AC-9270       | 9 |
| PLACAS DE CIRCUITO IMPRESSO - AC-927010    | ) |
| DIAGRAMA ESQUEMÁTICO - AR-310011           |   |
| DIAGRAMA ESQUEMÁTICO DE FIAÇÃO - AR-310012 |   |
| PLACAS DE CIRCUITO IMPRESSO - AR-310013    | 3 |
| PLACAS DE CIRCUITO IMPRESSO - AR-310014    | 4 |
| DIAGRAMA ESQUEMÁTICO - TA-60515            |   |
| DIAGRAMA ESQUEMÁTICO DE FIAÇÃO - TA-60516  |   |
| DIAGRAMA ESQUEMÁTICO DE FIAÇÃO - TA-60517  |   |
| PLACA DE CIRCUITO IMPRESSO - TA-60517      | 7 |
| PLACA DE CIRCUITO IMPRESSO - TA-60518      | 3 |
| PLACA DE CIRCUITO IMPRESSO - TA-60519      |   |
| DIAGRAMA ESQUEMÁTICO - TA-881120           | ) |
| DIAGRAMA ESQUEMÁTICO - TA-881121           | 1 |