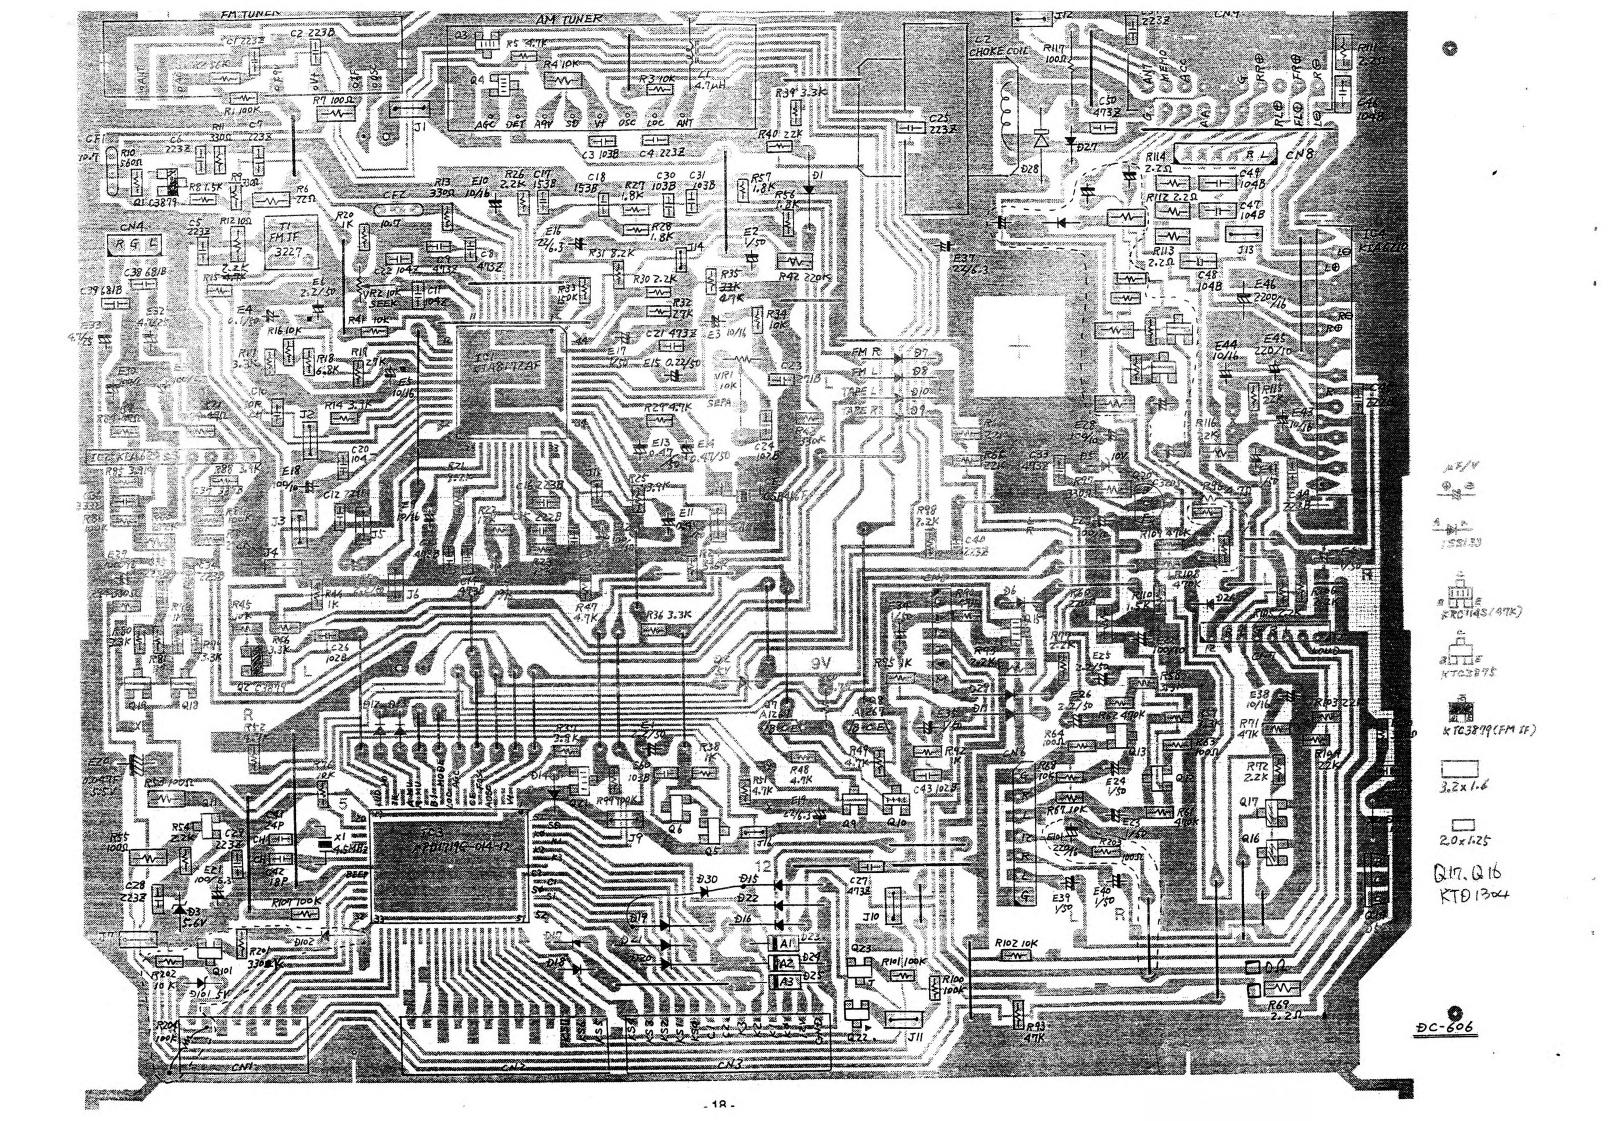

## **ÍNDICE**

| DIAGRAMA ESQUEMÁTICO - AC-9250 - DMC 3     |   |
|--------------------------------------------|---|
| DIAGRAMA ESQUEMÁTICO DE FIAÇÃO - AC-9250 3 | 3 |
| DIAGRAMA ESQUEMÁTICO DE FIAÇÃO - AC-92504  | 4 |
| PLACAS DE CIRCUITO IMPRESSO - AC-9250      | 5 |
| PLACA DE CIRCUITO IMPRESSO - AC-9250       | ô |
| PLACA DE CIRCUITO IMPRESSO - AC-9250       |   |
| DIAGRAMA ESQUEMÁTICO - AC-9270 8           | 3 |
| PLACA DE CIRCUITO IMPRESSO - AC-9270       | 9 |
| PLACAS DE CIRCUITO IMPRESSO - AC-927010    | ) |
| DIAGRAMA ESQUEMÁTICO - AR-310011           |   |
| DIAGRAMA ESQUEMÁTICO DE FIAÇÃO - AR-310012 |   |
| PLACAS DE CIRCUITO IMPRESSO - AR-310013    | 3 |
| PLACAS DE CIRCUITO IMPRESSO - AR-310014    | 4 |
| DIAGRAMA ESQUEMÁTICO - TA-60515            |   |
| DIAGRAMA ESQUEMÁTICO DE FIAÇÃO - TA-60516  |   |
| DIAGRAMA ESQUEMÁTICO DE FIAÇÃO - TA-60517  |   |
| PLACA DE CIRCUITO IMPRESSO - TA-60517      | 7 |
| PLACA DE CIRCUITO IMPRESSO - TA-60518      | 3 |
| PLACA DE CIRCUITO IMPRESSO - TA-60519      |   |
| DIAGRAMA ESQUEMÁTICO - TA-881120           | ) |
| DIAGRAMA ESQUEMÁTICO - TA-881121           | 1 |