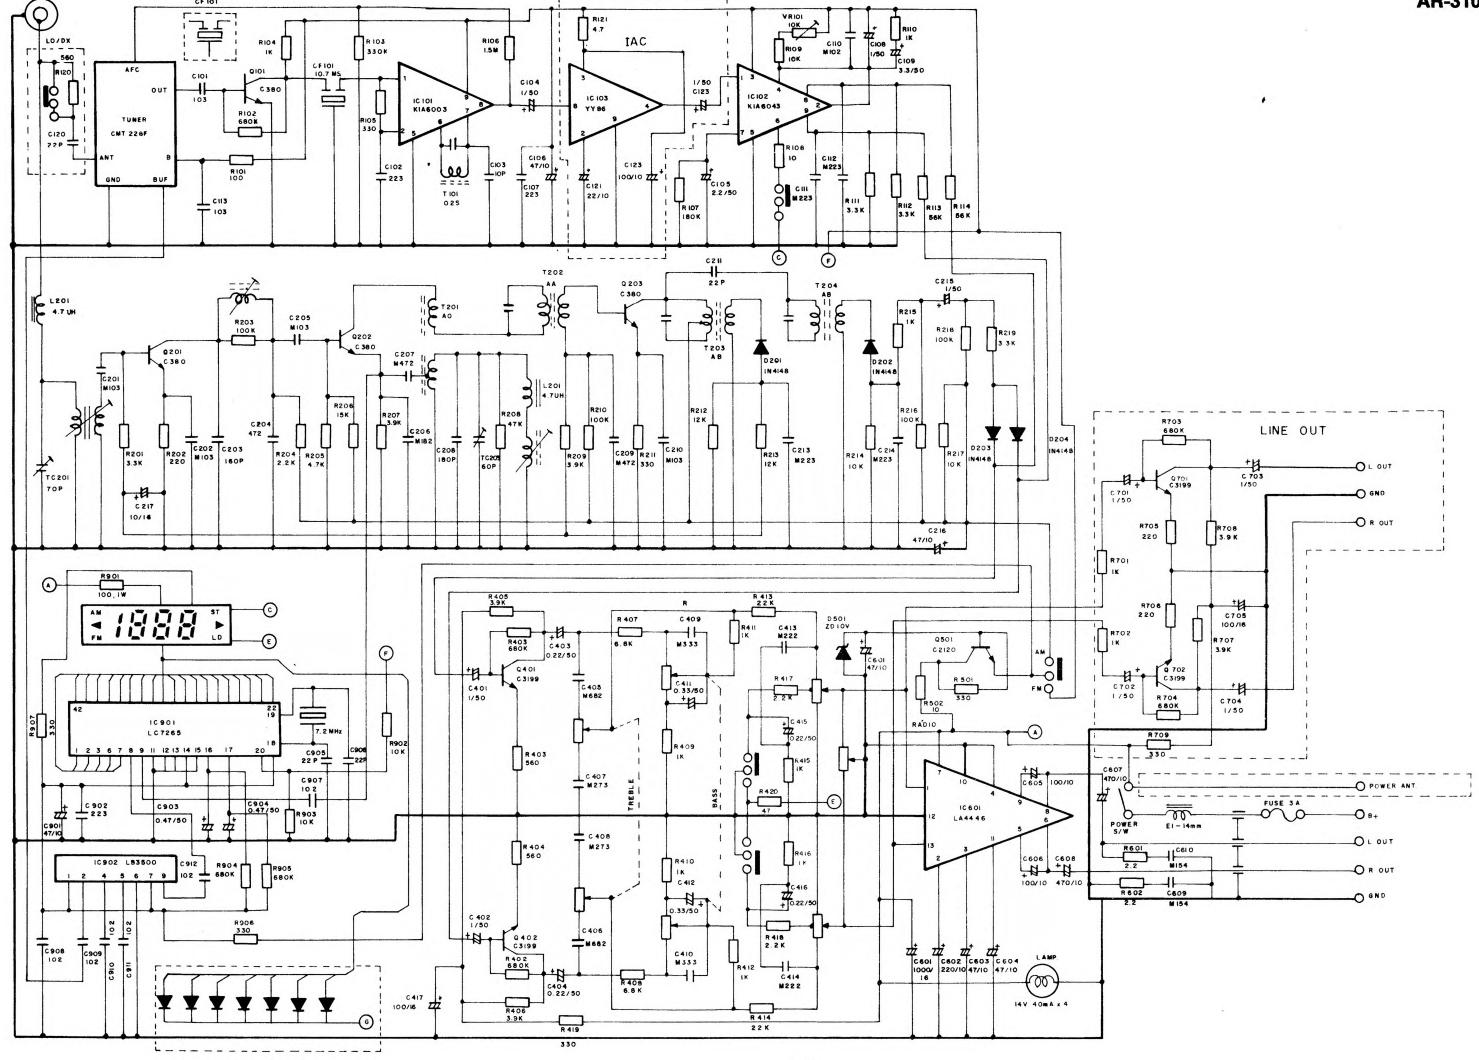

## **ÍNDICE**

| DIAGRAMA ESQUEMÁTICO - AC-9250 - DMC 3     |   |
|--------------------------------------------|---|
| DIAGRAMA ESQUEMÁTICO DE FIAÇÃO - AC-9250 3 | 3 |
| DIAGRAMA ESQUEMÁTICO DE FIAÇÃO - AC-92504  | 4 |
| PLACAS DE CIRCUITO IMPRESSO - AC-9250      | 5 |
| PLACA DE CIRCUITO IMPRESSO - AC-9250       | ô |
| PLACA DE CIRCUITO IMPRESSO - AC-9250       |   |
| DIAGRAMA ESQUEMÁTICO - AC-9270 8           | 3 |
| PLACA DE CIRCUITO IMPRESSO - AC-9270       | 9 |
| PLACAS DE CIRCUITO IMPRESSO - AC-927010    | ) |
| DIAGRAMA ESQUEMÁTICO - AR-310011           |   |
| DIAGRAMA ESQUEMÁTICO DE FIAÇÃO - AR-310012 |   |
| PLACAS DE CIRCUITO IMPRESSO - AR-310013    | 3 |
| PLACAS DE CIRCUITO IMPRESSO - AR-310014    | 4 |
| DIAGRAMA ESQUEMÁTICO - TA-60515            |   |
| DIAGRAMA ESQUEMÁTICO DE FIAÇÃO - TA-60516  |   |
| DIAGRAMA ESQUEMÁTICO DE FIAÇÃO - TA-60517  |   |
| PLACA DE CIRCUITO IMPRESSO - TA-60517      | 7 |
| PLACA DE CIRCUITO IMPRESSO - TA-60518      | 3 |
| PLACA DE CIRCUITO IMPRESSO - TA-60519      |   |
| DIAGRAMA ESQUEMÁTICO - TA-881120           | ) |
| DIAGRAMA ESQUEMÁTICO - TA-881121           | 1 |