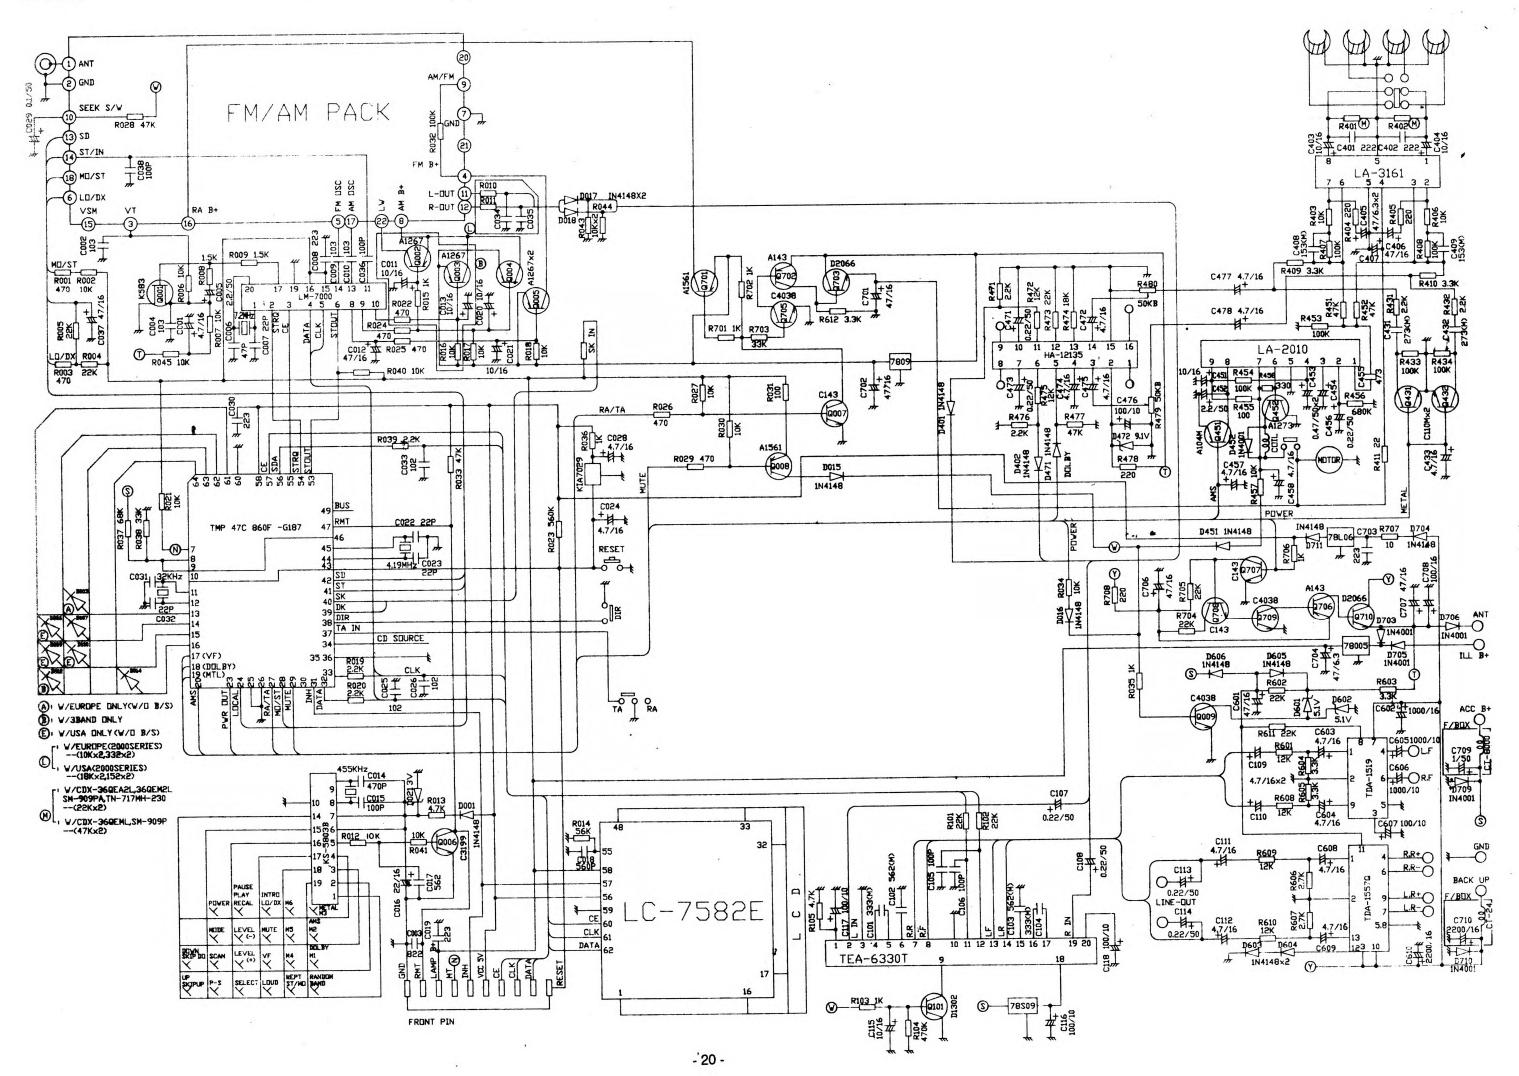

## DIAGRAMAS ESQUEMÁTICOS

#SE ORANGE 170 I S 0 08 YA90 081 CARD WIRE 00 CARD WIRE 130 MAIN [ \$ + EFEXIBLE PCB TOP PC95 BONN 60

BEON 60

BEON 60

BEON 60

BEON 60 PCB  $\oplus$ PCB VOLUME POWER 

-3-

PCB