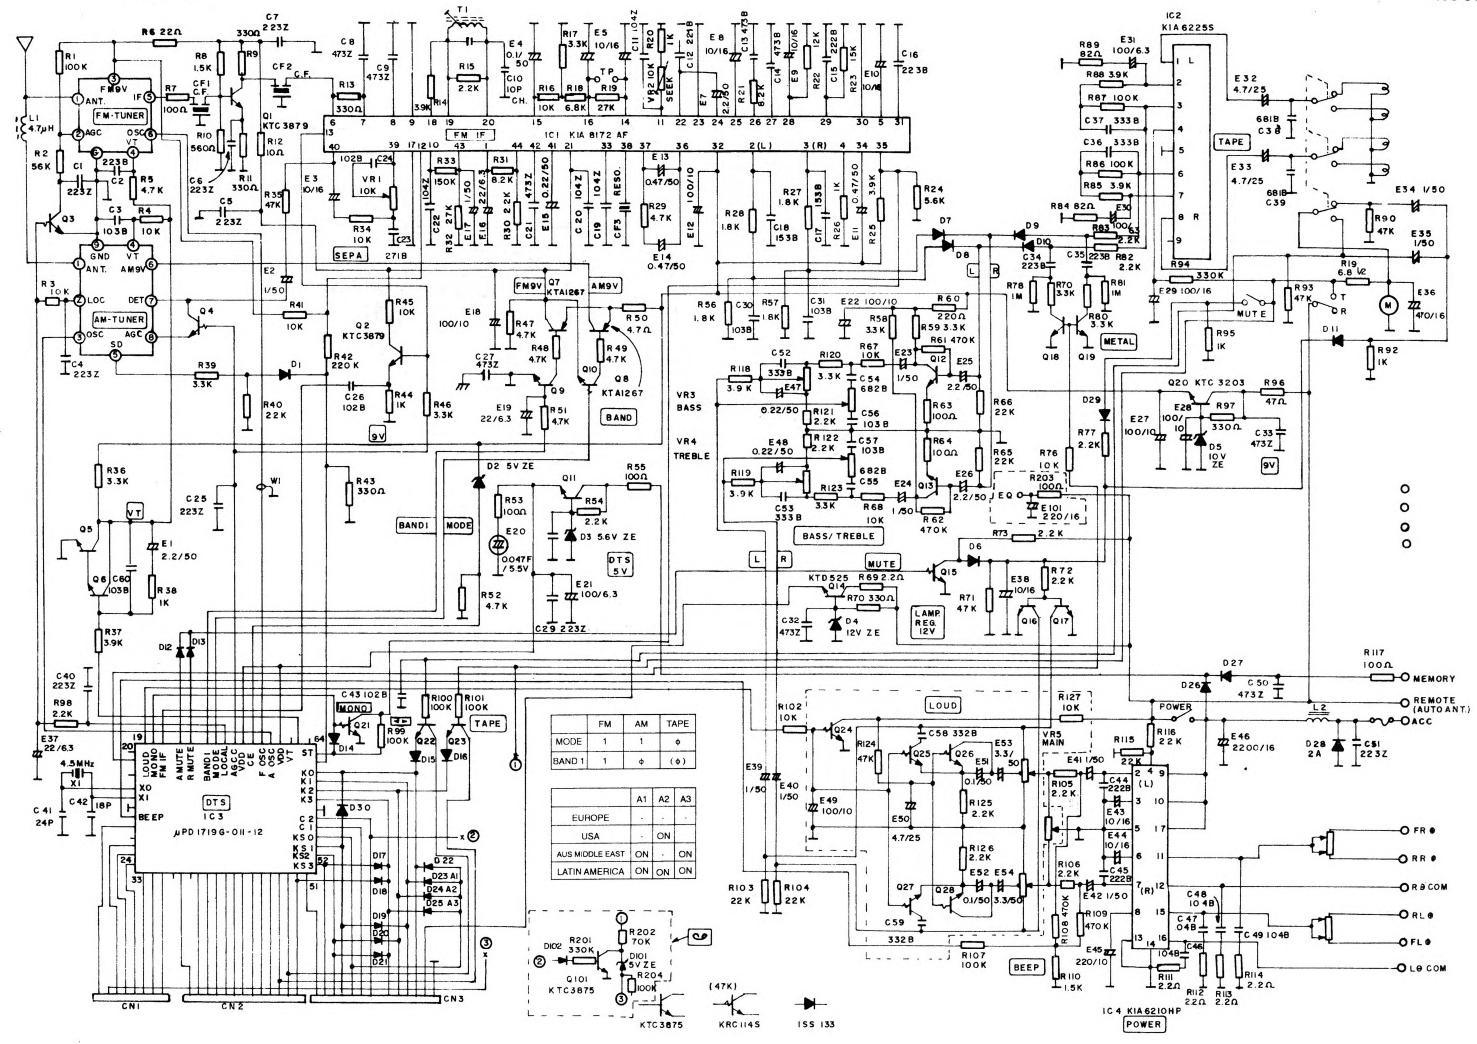

## **ÍNDICE**

| DIAGRAMA ESQUEMÁTICO - AC-9250 - DMC 3     |   |
|--------------------------------------------|---|
| DIAGRAMA ESQUEMÁTICO DE FIAÇÃO - AC-9250 3 | 3 |
| DIAGRAMA ESQUEMÁTICO DE FIAÇÃO - AC-92504  | 4 |
| PLACAS DE CIRCUITO IMPRESSO - AC-9250      | 5 |
| PLACA DE CIRCUITO IMPRESSO - AC-9250       | ô |
| PLACA DE CIRCUITO IMPRESSO - AC-9250       |   |
| DIAGRAMA ESQUEMÁTICO - AC-9270 8           | 3 |
| PLACA DE CIRCUITO IMPRESSO - AC-9270       | 9 |
| PLACAS DE CIRCUITO IMPRESSO - AC-927010    | ) |
| DIAGRAMA ESQUEMÁTICO - AR-310011           |   |
| DIAGRAMA ESQUEMÁTICO DE FIAÇÃO - AR-310012 |   |
| PLACAS DE CIRCUITO IMPRESSO - AR-310013    | 3 |
| PLACAS DE CIRCUITO IMPRESSO - AR-310014    | 4 |
| DIAGRAMA ESQUEMÁTICO - TA-60515            |   |
| DIAGRAMA ESQUEMÁTICO DE FIAÇÃO - TA-60516  |   |
| DIAGRAMA ESQUEMÁTICO DE FIAÇÃO - TA-60517  |   |
| PLACA DE CIRCUITO IMPRESSO - TA-60517      | 7 |
| PLACA DE CIRCUITO IMPRESSO - TA-60518      | 3 |
| PLACA DE CIRCUITO IMPRESSO - TA-60519      |   |
| DIAGRAMA ESQUEMÁTICO - TA-881120           | ) |
| DIAGRAMA ESQUEMÁTICO - TA-881121           | 1 |