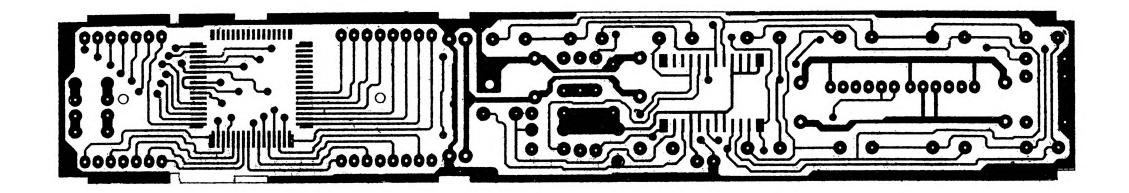

## **ÍNDICE**

| DIAGRAMA ESQUEMÁTICO - AC-9250 - DMC 3     |   |
|--------------------------------------------|---|
| DIAGRAMA ESQUEMÁTICO DE FIAÇÃO - AC-9250 3 | 3 |
| DIAGRAMA ESQUEMÁTICO DE FIAÇÃO - AC-92504  | 4 |
| PLACAS DE CIRCUITO IMPRESSO - AC-9250      | 5 |
| PLACA DE CIRCUITO IMPRESSO - AC-9250       | ô |
| PLACA DE CIRCUITO IMPRESSO - AC-9250       |   |
| DIAGRAMA ESQUEMÁTICO - AC-9270 8           | 3 |
| PLACA DE CIRCUITO IMPRESSO - AC-9270       | 9 |
| PLACAS DE CIRCUITO IMPRESSO - AC-927010    | ) |
| DIAGRAMA ESQUEMÁTICO - AR-310011           |   |
| DIAGRAMA ESQUEMÁTICO DE FIAÇÃO - AR-310012 |   |
| PLACAS DE CIRCUITO IMPRESSO - AR-310013    | 3 |
| PLACAS DE CIRCUITO IMPRESSO - AR-310014    | 4 |
| DIAGRAMA ESQUEMÁTICO - TA-60515            |   |
| DIAGRAMA ESQUEMÁTICO DE FIAÇÃO - TA-60516  |   |
| DIAGRAMA ESQUEMÁTICO DE FIAÇÃO - TA-60517  |   |
| PLACA DE CIRCUITO IMPRESSO - TA-60517      | 7 |
| PLACA DE CIRCUITO IMPRESSO - TA-60518      | 3 |
| PLACA DE CIRCUITO IMPRESSO - TA-60519      |   |
| DIAGRAMA ESQUEMÁTICO - TA-881120           | ) |
| DIAGRAMA ESQUEMÁTICO - TA-881121           | 1 |