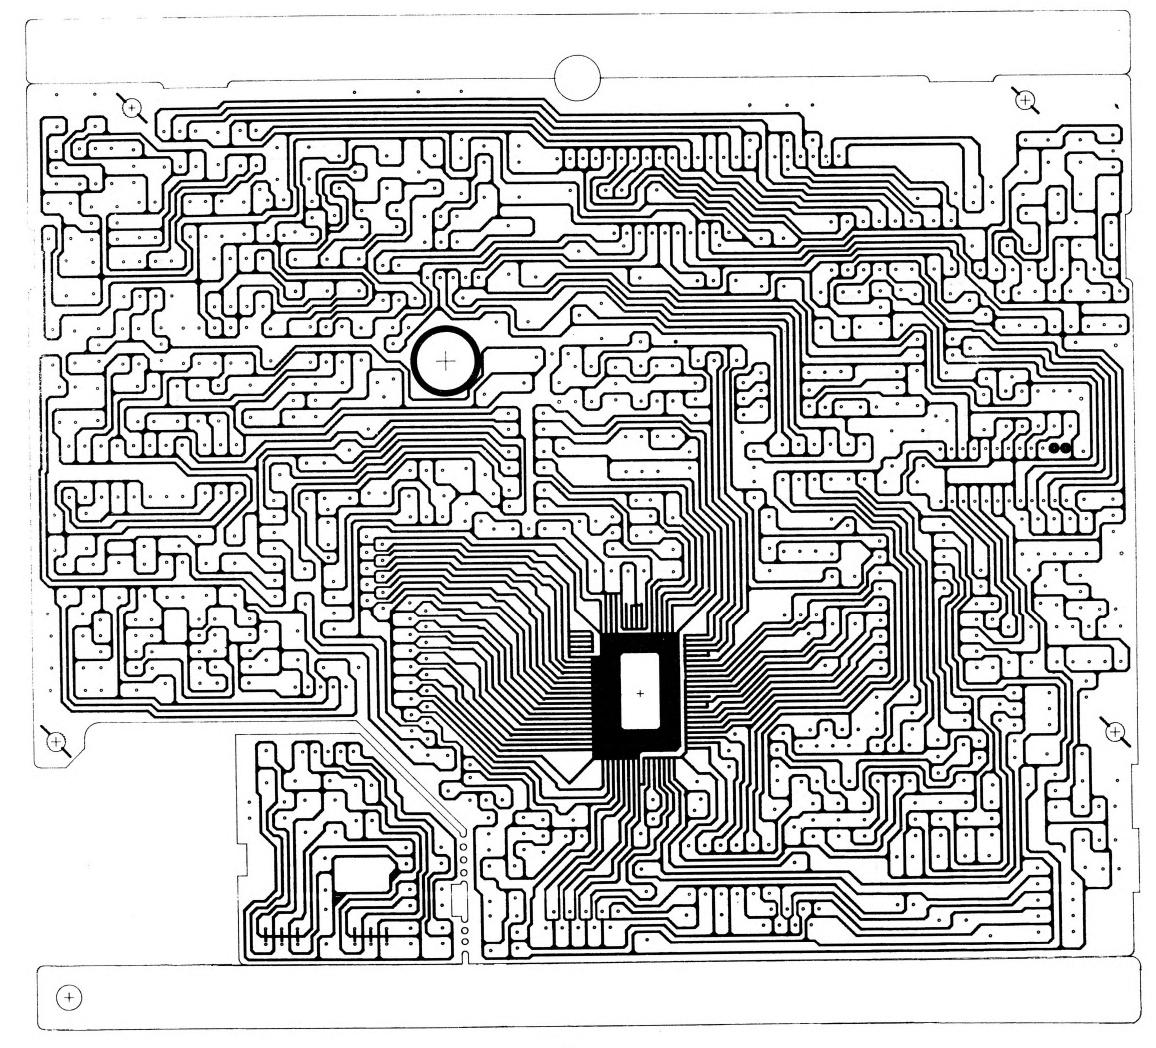

## DIAGRAMAS ESQUEMÁTICOS

#SE ORANGE 170 I S 0 08 YA90 081 CARD WIRE 00 CARD WIRE 130 MAIN [ \$ + EFEXIBLE PCB TOP PC95 BONN 60

BEON 60

BEON 60

BEON 60

BEON 60 PCB  $\oplus$ PCB VOLUME POWER 

-3-

PCB