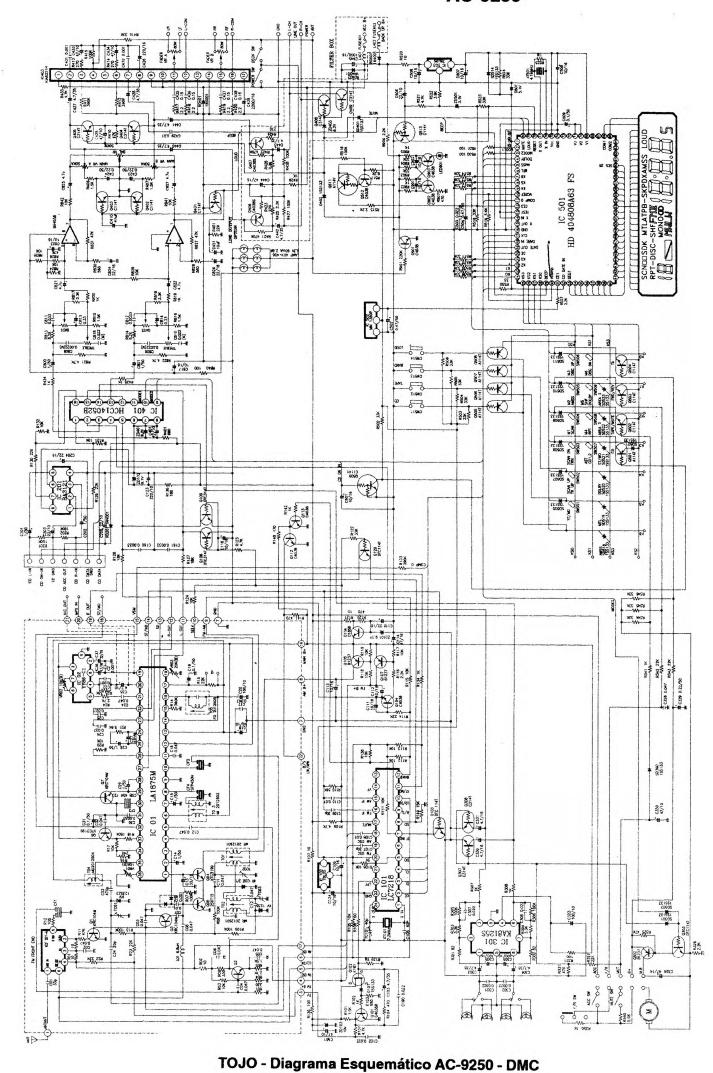

## DIAGRAMAS ESQUEMÁTICOS

#SE ORANGE 170 I S 0 08 YA90 081 CARD WIRE 00 CARD WIRE 130 MAIN [ \$ + EFEXIBLE PCB TOP PC95 BONN 60

BEON 60

BEON 60

BEON 60

BEON 60 PCB  $\oplus$ PCB VOLUME POWER 

-3-

PCB