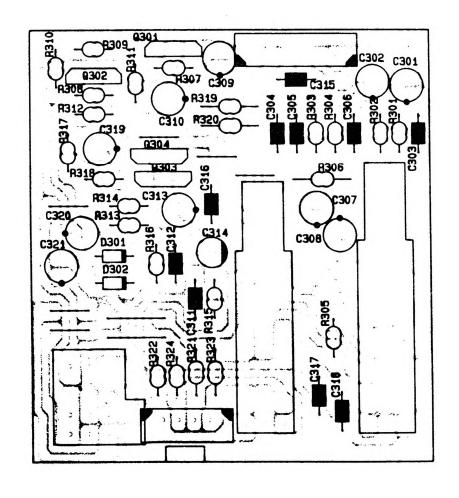

## **ÍNDICE**

| DIAGRAMA ESQUEMÁTICO - AC-9250 - DMC 3     |   |
|--------------------------------------------|---|
| DIAGRAMA ESQUEMÁTICO DE FIAÇÃO - AC-9250 3 | 3 |
| DIAGRAMA ESQUEMÁTICO DE FIAÇÃO - AC-92504  | 4 |
| PLACAS DE CIRCUITO IMPRESSO - AC-9250      | 5 |
| PLACA DE CIRCUITO IMPRESSO - AC-9250       | ô |
| PLACA DE CIRCUITO IMPRESSO - AC-9250       |   |
| DIAGRAMA ESQUEMÁTICO - AC-9270 8           | 3 |
| PLACA DE CIRCUITO IMPRESSO - AC-9270       | 9 |
| PLACAS DE CIRCUITO IMPRESSO - AC-927010    | ) |
| DIAGRAMA ESQUEMÁTICO - AR-310011           |   |
| DIAGRAMA ESQUEMÁTICO DE FIAÇÃO - AR-310012 |   |
| PLACAS DE CIRCUITO IMPRESSO - AR-310013    | 3 |
| PLACAS DE CIRCUITO IMPRESSO - AR-310014    | 4 |
| DIAGRAMA ESQUEMÁTICO - TA-60515            |   |
| DIAGRAMA ESQUEMÁTICO DE FIAÇÃO - TA-60516  |   |
| DIAGRAMA ESQUEMÁTICO DE FIAÇÃO - TA-60517  |   |
| PLACA DE CIRCUITO IMPRESSO - TA-60517      | 7 |
| PLACA DE CIRCUITO IMPRESSO - TA-60518      | 3 |
| PLACA DE CIRCUITO IMPRESSO - TA-60519      |   |
| DIAGRAMA ESQUEMÁTICO - TA-881120           | ) |
| DIAGRAMA ESQUEMÁTICO - TA-881121           | 1 |