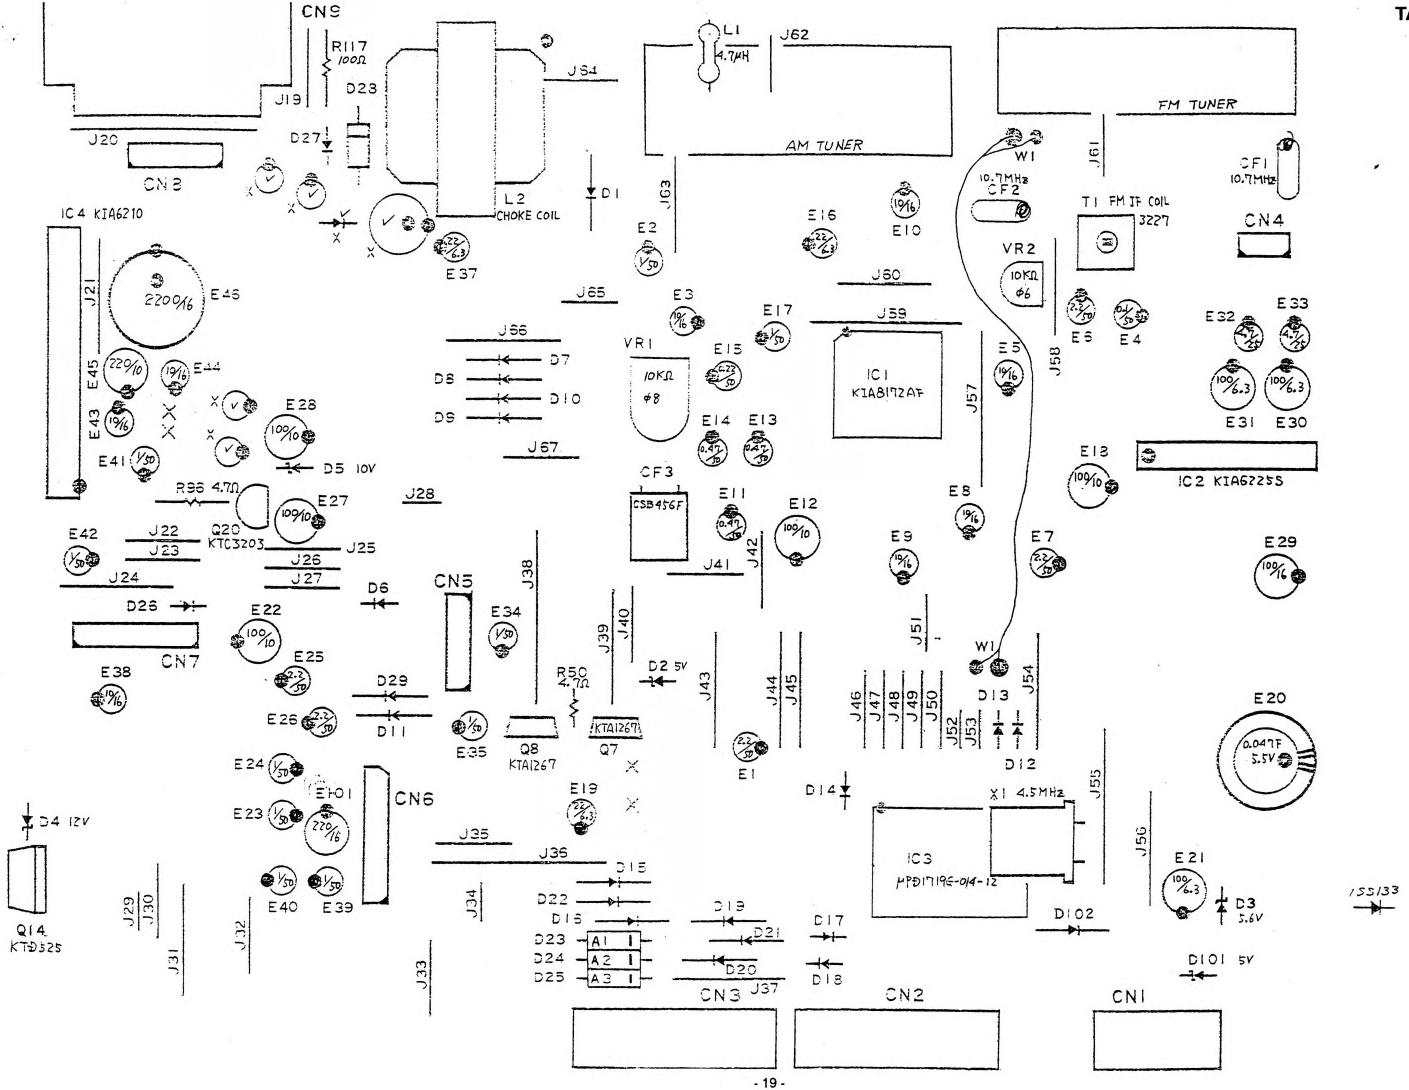

## **ÍNDICE**

| DIAGRAMA ESQUEMÁTICO - AC-9250 - DMC 3     |   |
|--------------------------------------------|---|
| DIAGRAMA ESQUEMÁTICO DE FIAÇÃO - AC-9250 3 | 3 |
| DIAGRAMA ESQUEMÁTICO DE FIAÇÃO - AC-92504  | 4 |
| PLACAS DE CIRCUITO IMPRESSO - AC-9250      | 5 |
| PLACA DE CIRCUITO IMPRESSO - AC-9250       | ô |
| PLACA DE CIRCUITO IMPRESSO - AC-9250       |   |
| DIAGRAMA ESQUEMÁTICO - AC-9270 8           | 3 |
| PLACA DE CIRCUITO IMPRESSO - AC-9270       | 9 |
| PLACAS DE CIRCUITO IMPRESSO - AC-927010    | ) |
| DIAGRAMA ESQUEMÁTICO - AR-310011           |   |
| DIAGRAMA ESQUEMÁTICO DE FIAÇÃO - AR-310012 |   |
| PLACAS DE CIRCUITO IMPRESSO - AR-310013    | 3 |
| PLACAS DE CIRCUITO IMPRESSO - AR-310014    | 4 |
| DIAGRAMA ESQUEMÁTICO - TA-60515            |   |
| DIAGRAMA ESQUEMÁTICO DE FIAÇÃO - TA-60516  |   |
| DIAGRAMA ESQUEMÁTICO DE FIAÇÃO - TA-60517  |   |
| PLACA DE CIRCUITO IMPRESSO - TA-60517      | 7 |
| PLACA DE CIRCUITO IMPRESSO - TA-60518      | 3 |
| PLACA DE CIRCUITO IMPRESSO - TA-60519      |   |
| DIAGRAMA ESQUEMÁTICO - TA-881120           | ) |
| DIAGRAMA ESQUEMÁTICO - TA-881121           | 1 |