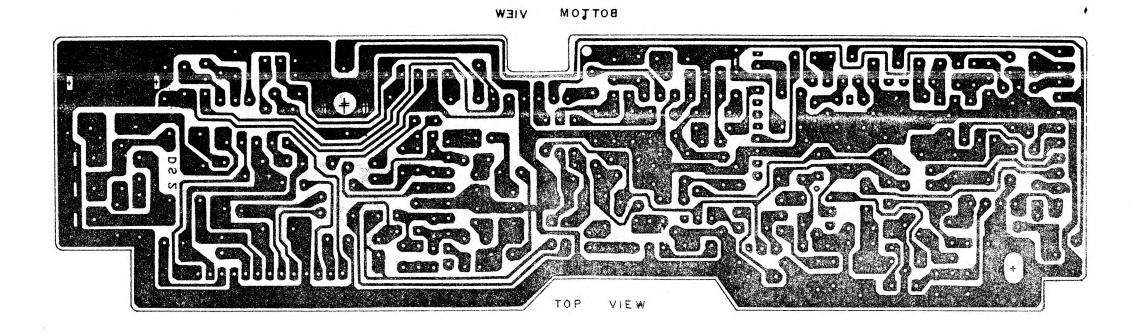

## DIAGRAMAS ESQUEMÁTICOS





#SE ORANGE 170 I S 0 08 YA90 081 CARD WIRE 00 CARD WIRE 130 MAIN [ \$ + EFEXIBLE PCB TOP PC95 BONN 60

BEON 60

BEON 60

BEON 60

BEON 60 PCB  $\oplus$ PCB VOLUME POWER 

-3-

PCB































TOP VIEW



BOTTOM VIEW



















## **ÍNDICE**

| DIAGRAMA ESQUEMÁTICO - AC-9250 - DMC 3     |   |
|--------------------------------------------|---|
| DIAGRAMA ESQUEMÁTICO DE FIAÇÃO - AC-9250 3 | 3 |
| DIAGRAMA ESQUEMÁTICO DE FIAÇÃO - AC-92504  | 4 |
| PLACAS DE CIRCUITO IMPRESSO - AC-9250      | 5 |
| PLACA DE CIRCUITO IMPRESSO - AC-9250       | ô |
| PLACA DE CIRCUITO IMPRESSO - AC-9250       |   |
| DIAGRAMA ESQUEMÁTICO - AC-9270 8           | 3 |
| PLACA DE CIRCUITO IMPRESSO - AC-9270       | 9 |
| PLACAS DE CIRCUITO IMPRESSO - AC-927010    | ) |
| DIAGRAMA ESQUEMÁTICO - AR-310011           |   |
| DIAGRAMA ESQUEMÁTICO DE FIAÇÃO - AR-310012 |   |
| PLACAS DE CIRCUITO IMPRESSO - AR-310013    | 3 |
| PLACAS DE CIRCUITO IMPRESSO - AR-310014    | 4 |
| DIAGRAMA ESQUEMÁTICO