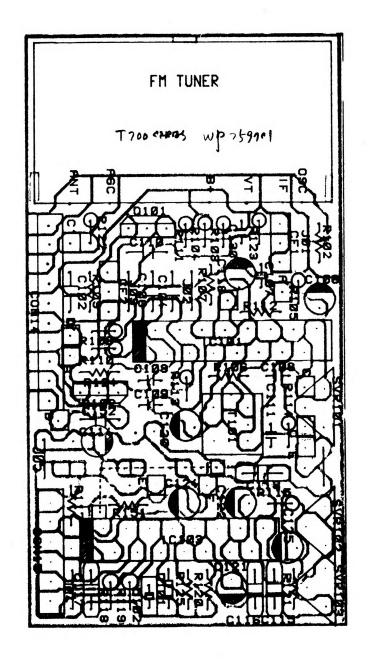

## **ÍNDICE**

| DIAGRAMA ESQUEMÁTICO - AC-9250 - DMC 3     |   |
|--------------------------------------------|---|
| DIAGRAMA ESQUEMÁTICO DE FIAÇÃO - AC-9250 3 | 3 |
| DIAGRAMA ESQUEMÁTICO DE FIAÇÃO - AC-92504  | 4 |
| PLACAS DE CIRCUITO IMPRESSO - AC-9250      | 5 |
| PLACA DE CIRCUITO IMPRESSO - AC-9250       | ô |
| PLACA DE CIRCUITO IMPRESSO - AC-9250       |   |
| DIAGRAMA ESQUEMÁTICO - AC-9270 8           | 3 |
| PLACA DE CIRCUITO IMPRESSO - AC-9270       | 9 |
| PLACAS DE CIRCUITO IMPRESSO - AC-927010    | ) |
| DIAGRAMA ESQUEMÁTICO - AR-310011           |   |
| DIAGRAMA ESQUEMÁTICO DE FIAÇÃO - AR-310012 |   |
| PLACAS DE CIRCUITO IMPRESSO - AR-310013    | 3 |
| PLACAS DE CIRCUITO IMPRESSO - AR-310014    | 4 |
| DIAGRAMA ESQUEMÁTICO - TA-60515            |   |
| DIAGRAMA ESQUEMÁTICO DE FIAÇÃO - TA-60516  |   |
| DIAGRAMA ESQUEMÁTICO DE FIAÇÃO - TA-60517  |   |
| PLACA DE CIRCUITO IMPRESSO - TA-60517      | 7 |
| PLACA DE CIRCUITO IMPRESSO - TA-60518      | 3 |
| PLACA DE CIRCUITO IMPRESSO - TA-60519      |   |
| DIAGRAMA ESQUEMÁTICO - TA-881120           | ) |
| DIAGRAMA ESQUEMÁTICO - TA-881121           | 1 |