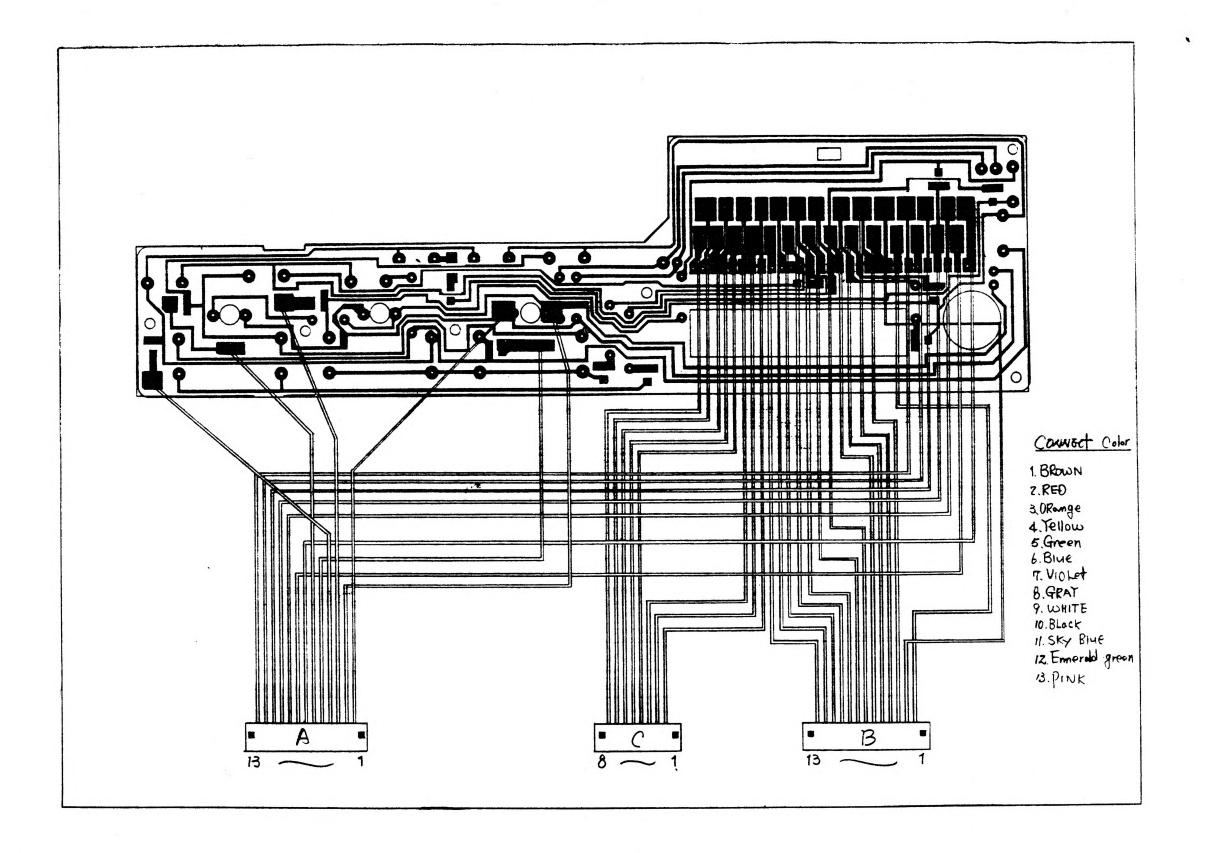

## **ÍNDICE**

| DIAGRAMA ESQUEMÁTICO - AC-9250 - DMC 3     |   |
|--------------------------------------------|---|
| DIAGRAMA ESQUEMÁTICO DE FIAÇÃO - AC-9250 3 | 3 |
| DIAGRAMA ESQUEMÁTICO DE FIAÇÃO - AC-92504  | 4 |
| PLACAS DE CIRCUITO IMPRESSO - AC-9250      | 5 |
| PLACA DE CIRCUITO IMPRESSO - AC-9250       | ô |
| PLACA DE CIRCUITO IMPRESSO - AC-9250       |   |
| DIAGRAMA ESQUEMÁTICO - AC-9270 8           | 3 |
| PLACA DE CIRCUITO IMPRESSO - AC-9270       | 9 |
| PLACAS DE CIRCUITO IMPRESSO - AC-927010    | ) |
| DIAGRAMA ESQUEMÁTICO - AR-310011           |   |
| DIAGRAMA ESQUEMÁTICO DE FIAÇÃO - AR-310012 |   |
| PLACAS DE CIRCUITO IMPRESSO - AR-310013    | 3 |
| PLACAS DE CIRCUITO IMPRESSO - AR-310014    | 4 |
| DIAGRAMA ESQUEMÁTICO - TA-60515            |   |
| DIAGRAMA ESQUEMÁTICO DE FIAÇÃO - TA-60516  |   |
| DIAGRAMA ESQUEMÁTICO DE FIAÇÃO - TA-60517  |   |
| PLACA DE CIRCUITO IMPRESSO - TA-60517      | 7 |
| PLACA DE CIRCUITO IMPRESSO - TA-60518      | 3 |
| PLACA DE CIRCUITO IMPRESSO - TA-60519      |   |
| DIAGRAMA ESQUEMÁTICO - TA-881120           | ) |
| DIAGRAMA ESQUEMÁTICO - TA-881121           | 1 |