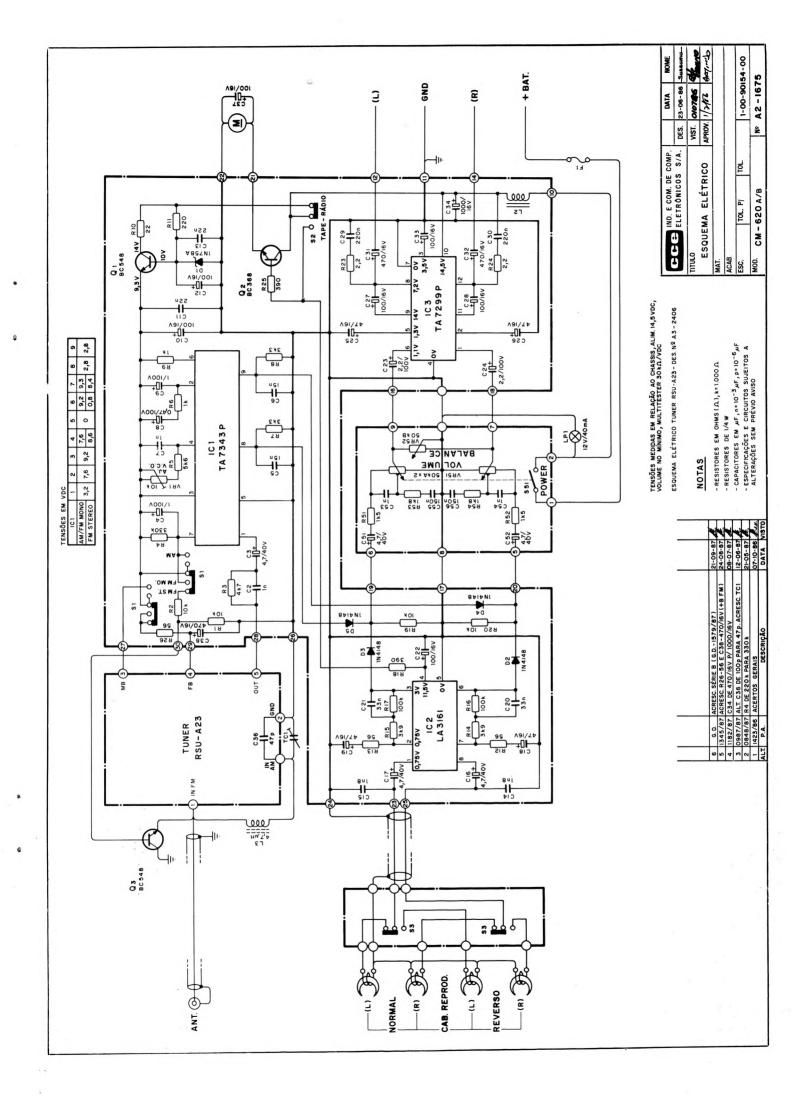

## ESQUEMAS ELETRICOS

CÓD. 244

VOL.13

eltec

| BQ  | - | 70/BQ - 60 B             | 3  |
|-----|---|--------------------------|----|
| CD  | - | 220 A/B                  | 4  |
| CM  | - | 460 A/B                  | 5  |
| CM  | - | 480 E                    | 6  |
| CM  | - | 620 A/B                  | 7  |
| CR  | - | 380 C/D/E - CR - 500 A/B | 8  |
| CS  | _ | 820B - CS - 930 B/C      | 9. |
| CS  | - | 825 C/D                  | 10 |
| CS  | - | 840 D - SÉRIE B          | 11 |
| CS  | - | 855 D                    | 12 |
| CS  | - | 855 D - C/D              | 13 |
| DLE | _ | 350 B/C                  | 14 |
| DR  | - | 1000 A - A/B             | 15 |
| MS  | - | 22                       | 16 |
| PS  |   | 60 - SÉRIE B             |    |
| PS  | - | 60 - SÉRIE C             | 18 |
| PS  | - | 85                       | 19 |
| RP  | - | 10 A/B                   | 20 |
| RP  | - | 20B / RP-106             | 21 |
| RP  |   | 30                       |    |
| RT  | - | 350 - SÉRIE B            | 23 |
| SHC | - | 7600 - EQ                | 24 |
|     |   | 7700 B                   |    |
| SHC | - | 7700 B                   | 26 |
| SR  | - | 200 C                    | 27 |
| SS  | - | 430 B/C                  | 28 |
|     |   | 440 B/C                  |    |
| SS  | - | 450                      | 30 |
| SS  | - | 450 - CONTROLE REMOTO    | 31 |
| SS  | - | 500                      | 32 |
| SS  | _ | 4500                     | 33 |