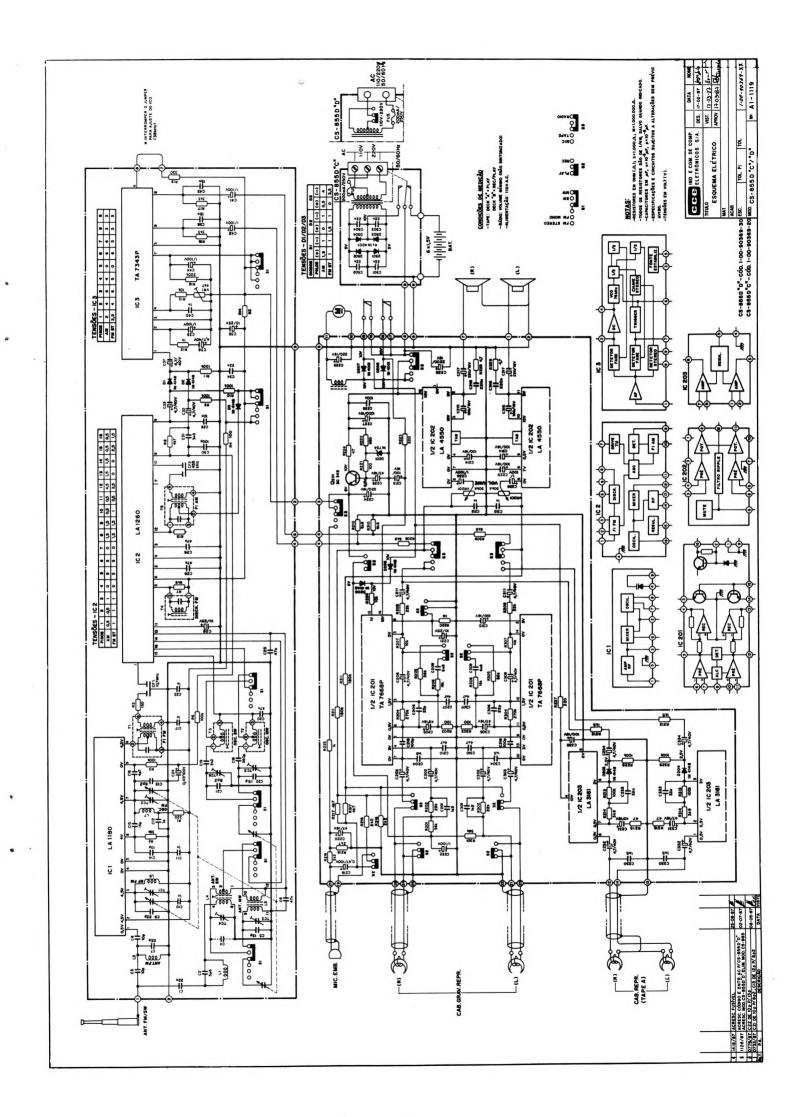

## ESQUEMAS ELETRICOS

CÓD. 244

VOL.13

eltec

| BQ  | - | 70/BQ - 60 B             | 3  |
|-----|---|--------------------------|----|
| CD  | - | 220 A/B                  | 4  |
| CM  | - | 460 A/B                  | 5  |
| CM  | - | 480 E                    | 6  |
| CM  | - | 620 A/B                  | 7  |
| CR  | - | 380 C/D/E - CR - 500 A/B | 8  |
| CS  | _ | 820B - CS - 930 B/C      | 9. |
| CS  | - | 825 C/D                  | 10 |
| CS  | - | 840 D - SÉRIE B          | 11 |
| CS  | - | 855 D                    | 12 |
| CS  | - | 855 D - C/D              | 13 |
| DLE | _ | 350 B/C                  | 14 |
| DR  | - | 1000 A - A/B             | 15 |
| MS  | - | 22                       | 16 |
| PS  |   | 60 - SÉRIE B             |    |
| PS  | - | 60 - SÉRIE C             | 18 |
| PS  | - | 85                       | 19 |
| RP  | - | 10 A/B                   | 20 |
| RP  | - | 20B / RP-106             | 21 |
| RP  |   | 30                       |    |
| RT  | - | 350 - SÉRIE B            | 23 |
| SHC | - | 7600 - EQ                | 24 |
|     |   | 7700 B                   |    |
| SHC | - | 7700 B                   | 26 |
| SR  | - | 200 C                    | 27 |
| SS  | - | 430 B/C                  | 28 |
|     |   | 440 B/C                  |    |
| SS  | - | 450                      | 30 |
| SS  | - | 450 - CONTROLE REMOTO    | 31 |
| SS  | - | 500                      | 32 |
| SS  | _ | 4500                     | 33 |