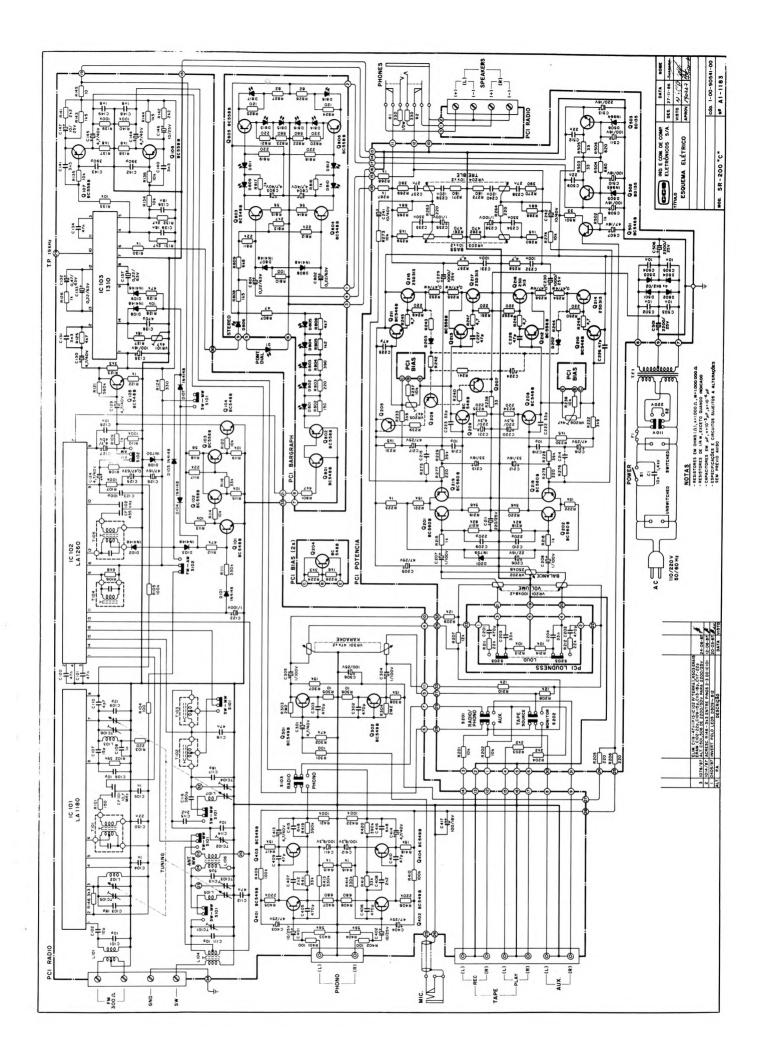

## ESQUEMAS ELETRICOS

CÓD. 244

VOL.13

eltec

| BQ  | - | 70/BQ - 60 B             | 3  |
|-----|---|--------------------------|----|
| CD  | - | 220 A/B                  | 4  |
| CM  | - | 460 A/B                  | 5  |
| CM  | - | 480 E                    | 6  |
| CM  | - | 620 A/B                  | 7  |
| CR  | - | 380 C/D/E - CR - 500 A/B | 8  |
| CS  | _ | 820B - CS - 930 B/C      | 9. |
| CS  | - | 825 C/D                  | 10 |
| CS  | - | 840 D - SÉRIE B          | 11 |
| CS  | - | 855 D                    | 12 |
| CS  | - | 855 D - C/D              | 13 |
| DLE | _ | 350 B/C                  | 14 |
| DR  | - | 1000 A - A/B             | 15 |
| MS  | - | 22                       | 16 |
| PS  |   | 60 - SÉRIE B             |    |
| PS  | - | 60 - SÉRIE C             | 18 |
| PS  | - | 85                       | 19 |
| RP  | - | 10 A/B                   | 20 |
| RP  | - | 20B / RP-106             | 21 |
| RP  |   | 30                       |    |
| RT  | - | 350 - SÉRIE B            | 23 |
| SHC | - | 7600 - EQ                | 24 |
|     |   | 7700 B                   |    |
| SHC | - | 7700 B                   | 26 |
| SR  | - | 200 C                    | 27 |
| SS  | - | 430 B/C                  | 28 |
|     |   | 440 B/C                  |    |
| SS  | - | 450                      | 30 |
| SS  | - | 450 - CONTROLE REMOTO    | 31 |
| SS  | - | 500                      | 32 |
| SS  | _ | 4500                     | 33 |