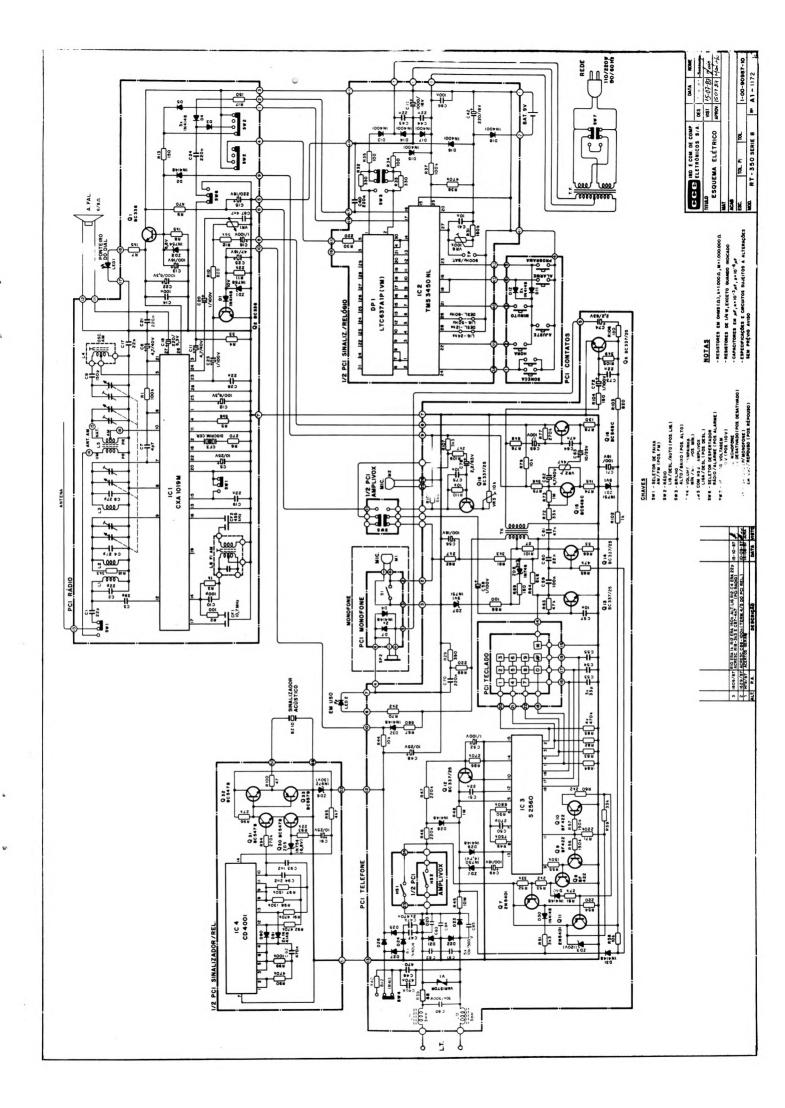

## ESQUEMAS ELETRICOS

CÓD. 244

VOL.13

eltec

| BQ  | - | 70/BQ - 60 B             | 3  |
|-----|---|--------------------------|----|
| CD  | - | 220 A/B                  | 4  |
| CM  | - | 460 A/B                  | 5  |
| CM  | - | 480 E                    | 6  |
| CM  | - | 620 A/B                  | 7  |
| CR  | - | 380 C/D/E - CR - 500 A/B | 8  |
| CS  | _ | 820B - CS - 930 B/C      | 9. |
| CS  | - | 825 C/D                  | 10 |
| CS  | - | 840 D - SÉRIE B          | 11 |
| CS  | - | 855 D                    | 12 |
| CS  | - | 855 D - C/D              | 13 |
| DLE | _ | 350 B/C                  | 14 |
| DR  | - | 1000 A - A/B             | 15 |
| MS  | - | 22                       | 16 |
| PS  |   | 60 - SÉRIE B             |    |
| PS  | - | 60 - SÉRIE C             | 18 |
| PS  | - | 85                       | 19 |
| RP  | - | 10 A/B                   | 20 |
| RP  | - | 20B / RP-106             | 21 |
| RP  |   | 30                       |    |
| RT  | - | 350 - SÉRIE B            | 23 |
| SHC | - | 7600 - EQ                | 24 |
|     |   | 7700 B                   |    |
| SHC | - | 7700 B                   | 26 |
| SR  | - | 200 C                    | 27 |
| SS  | - | 430 B/C                  | 28 |
|     |   | 440 B/C                  |    |
| SS  | - | 450                      | 30 |
| SS  | - | 450 - CONTROLE REMOTO    | 31 |
| SS  | - | 500                      | 32 |
| SS  | _ | 4500                     | 33 |