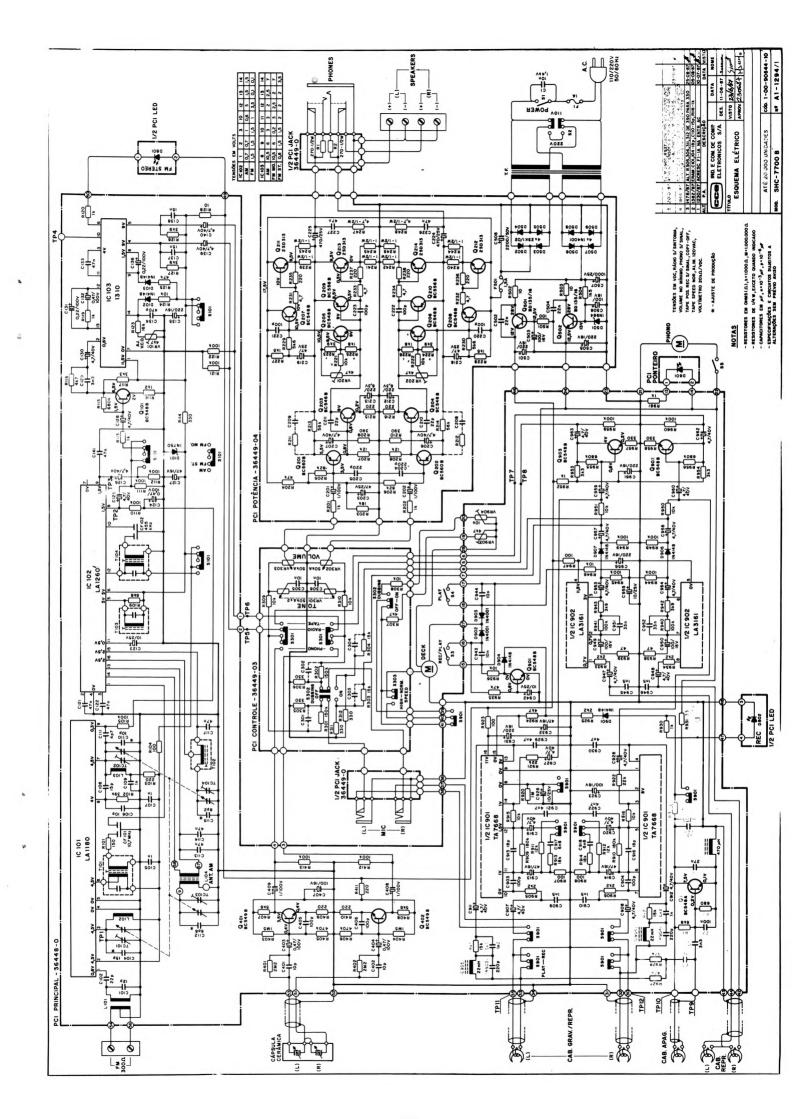

## ESQUEMAS ELETRICOS

CÓD. 244

VOL.13

eltec

| BQ  | - | 70/BQ - 60 B             | 3  |
|-----|---|--------------------------|----|
| CD  | - | 220 A/B                  | 4  |
| CM  | - | 460 A/B                  | 5  |
| CM  | - | 480 E                    | 6  |
| CM  | - | 620 A/B                  | 7  |
| CR  | - | 380 C/D/E - CR - 500 A/B | 8  |
| CS  | _ | 820B - CS - 930 B/C      | 9. |
| CS  | - | 825 C/D                  | 10 |
| CS  | - | 840 D - SÉRIE B          | 11 |
| CS  | - | 855 D                    | 12 |
| CS  | - | 855 D - C/D              | 13 |
| DLE | _ | 350 B/C                  | 14 |
| DR  | - | 1000 A - A/B             | 15 |
| MS  | - | 22                       | 16 |
| PS  |   | 60 - SÉRIE B             |    |
| PS  | - | 60 - SÉRIE C             | 18 |
| PS  | - | 85                       | 19 |
| RP  | - | 10 A/B                   | 20 |
| RP  | - | 20B / RP-106             | 21 |
| RP  |   | 30                       |    |
| RT  | - | 350 - SÉRIE B            | 23 |
| SHC | - | 7600 - EQ                | 24 |
|     |   | 7700 B                   |    |
| SHC | - | 7700 B                   | 26 |
| SR  | - | 200 C                    | 27 |
| SS  | - | 430 B/C                  | 28 |
|     |   | 440 B/C                  |    |
| SS  | - | 450                      | 30 |
| SS  | - | 450 - CONTROLE REMOTO    | 31 |
| SS  | - | 500                      | 32 |
| SS  | _ | 4500                     | 33 |