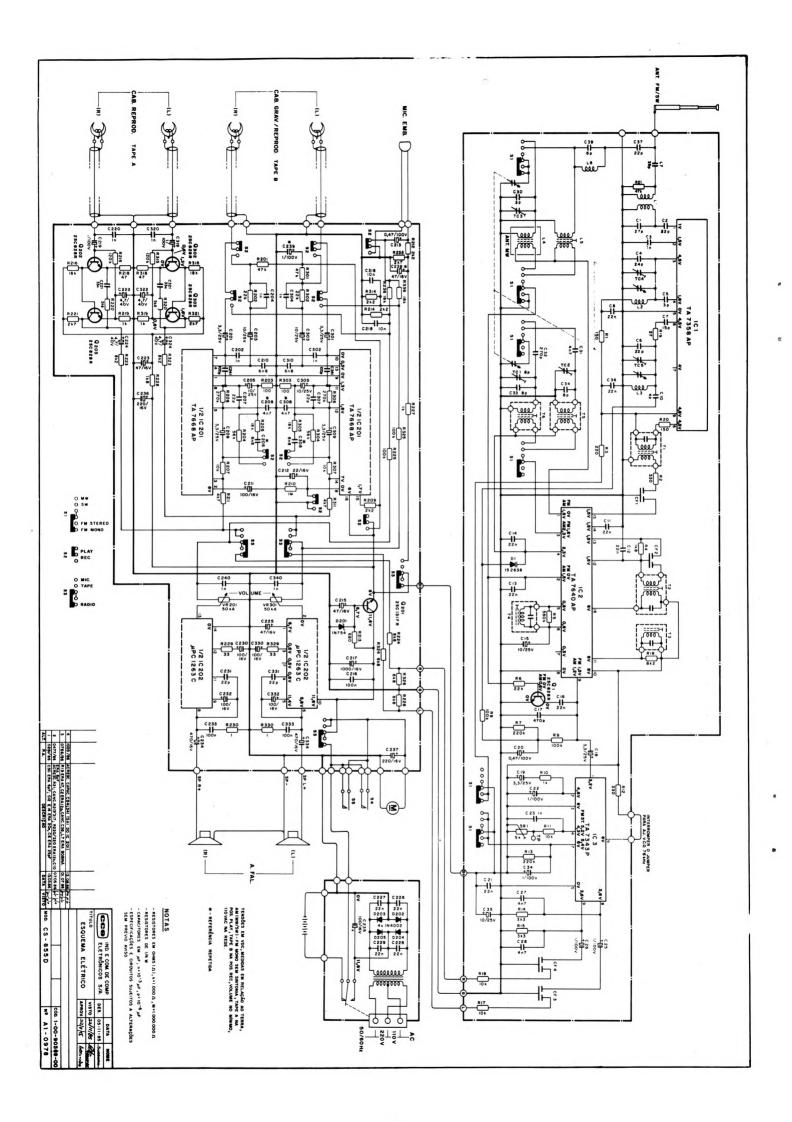

## ESQUEMAS ELETRICOS

CÓD. 244

VOL.13

eltec

| BQ  | - | 70/BQ - 60 B             | 3  |
|-----|---|--------------------------|----|
| CD  | - | 220 A/B                  | 4  |
| CM  | - | 460 A/B                  | 5  |
| CM  | - | 480 E                    | 6  |
| CM  | - | 620 A/B                  | 7  |
| CR  | - | 380 C/D/E - CR - 500 A/B | 8  |
| CS  | _ | 820B - CS - 930 B/C      | 9. |
| CS  | - | 825 C/D                  | 10 |
| CS  | - | 840 D - SÉRIE B          | 11 |
| CS  | - | 855 D                    | 12 |
| CS  | - | 855 D - C/D              | 13 |
| DLE | _ | 350 B/C                  | 14 |
| DR  | - | 1000 A - A/B             | 15 |
| MS  | - | 22                       | 16 |
| PS  |   | 60 - SÉRIE B             |    |
| PS  | - | 60 - SÉRIE C             | 18 |
| PS  | - | 85                       | 19 |
| RP  | - | 10 A/B                   | 20 |
| RP  | - | 20B / RP-106             | 21 |
| RP  |   | 30                       |    |
| RT  | - | 350 - SÉRIE B            | 23 |
| SHC | - | 7600 - EQ                | 24 |
|     |   | 7700 B                   |    |
| SHC | - | 7700 B                   | 26 |
| SR  | - | 200 C                    | 27 |
| SS  | - | 430 B/C                  | 28 |
|     |   | 440 B/C                  |    |
| SS  | - | 450                      | 30 |
| SS  | - | 450 - CONTROLE REMOTO    | 31 |
| SS  | - | 500                      | 32 |
| SS  | _ | 4500                     | 33 |