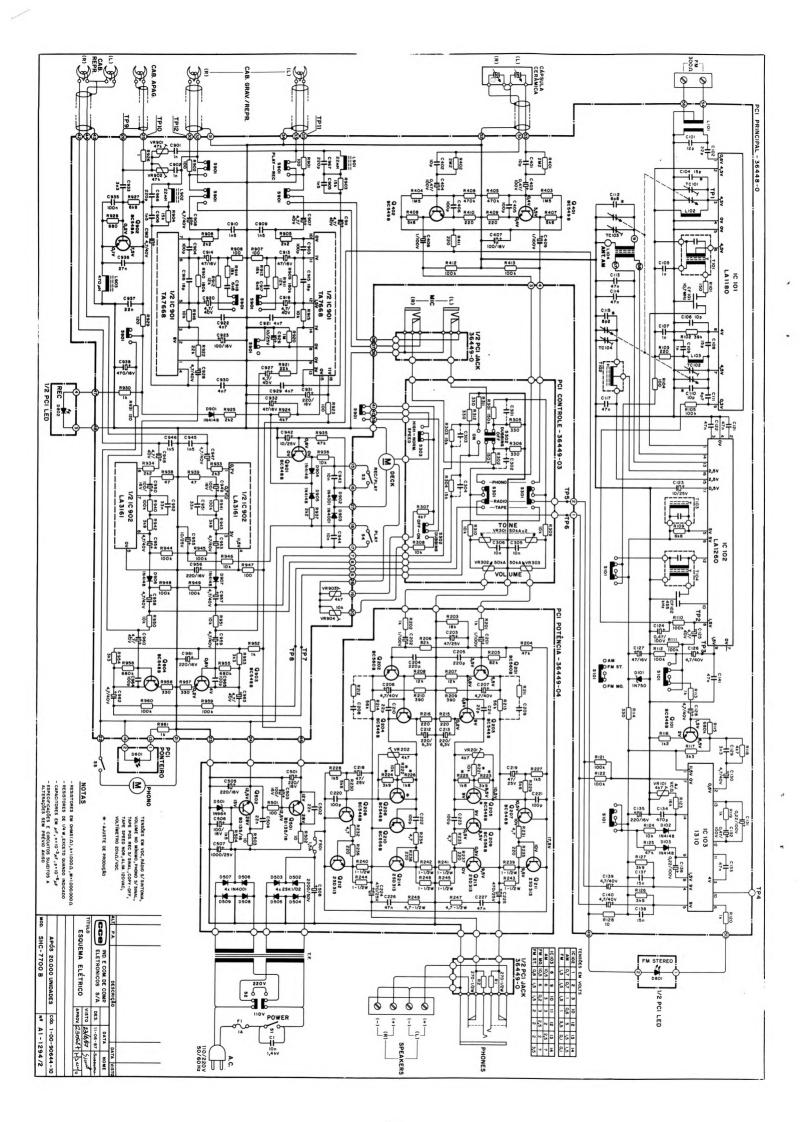

## ESQUEMAS ELETRICOS

CÓD. 244

VOL.13

eltec

| BQ  | - | 70/BQ - 60 B             | 3  |
|-----|---|--------------------------|----|
| CD  | - | 220 A/B                  | 4  |
| CM  | - | 460 A/B                  | 5  |
| CM  | - | 480 E                    | 6  |
| CM  | - | 620 A/B                  | 7  |
| CR  | - | 380 C/D/E - CR - 500 A/B | 8  |
| CS  | _ | 820B - CS - 930 B/C      | 9. |
| CS  | - | 825 C/D                  | 10 |
| CS  | - | 840 D - SÉRIE B          | 11 |
| CS  | - | 855 D                    | 12 |
| CS  | - | 855 D - C/D              | 13 |
| DLE | _ | 350 B/C                  | 14 |
| DR  | - | 1000 A - A/B             | 15 |
| MS  | - | 22                       | 16 |
| PS  |   | 60 - SÉRIE B             |    |
| PS  | - | 60 - SÉRIE C             | 18 |
| PS  | - | 85                       | 19 |
| RP  | - | 10 A/B                   | 20 |
| RP  | - | 20B / RP-106             | 21 |
| RP  |   | 30                       |    |
| RT  | - | 350 - SÉRIE B            | 23 |
| SHC | - | 7600 - EQ                | 24 |
|     |   | 7700 B                   |    |
| SHC | - | 7700 B                   | 26 |
| SR  | - | 200 C                    | 27 |
| SS  | - | 430 B/C                  | 28 |
|     |   | 440 B/C                  |    |
| SS  | - | 450                      | 30 |
| SS  | - | 450 - CONTROLE REMOTO    | 31 |
| SS  | - | 500                      | 32 |
| SS  | _ | 4500                     | 33 |