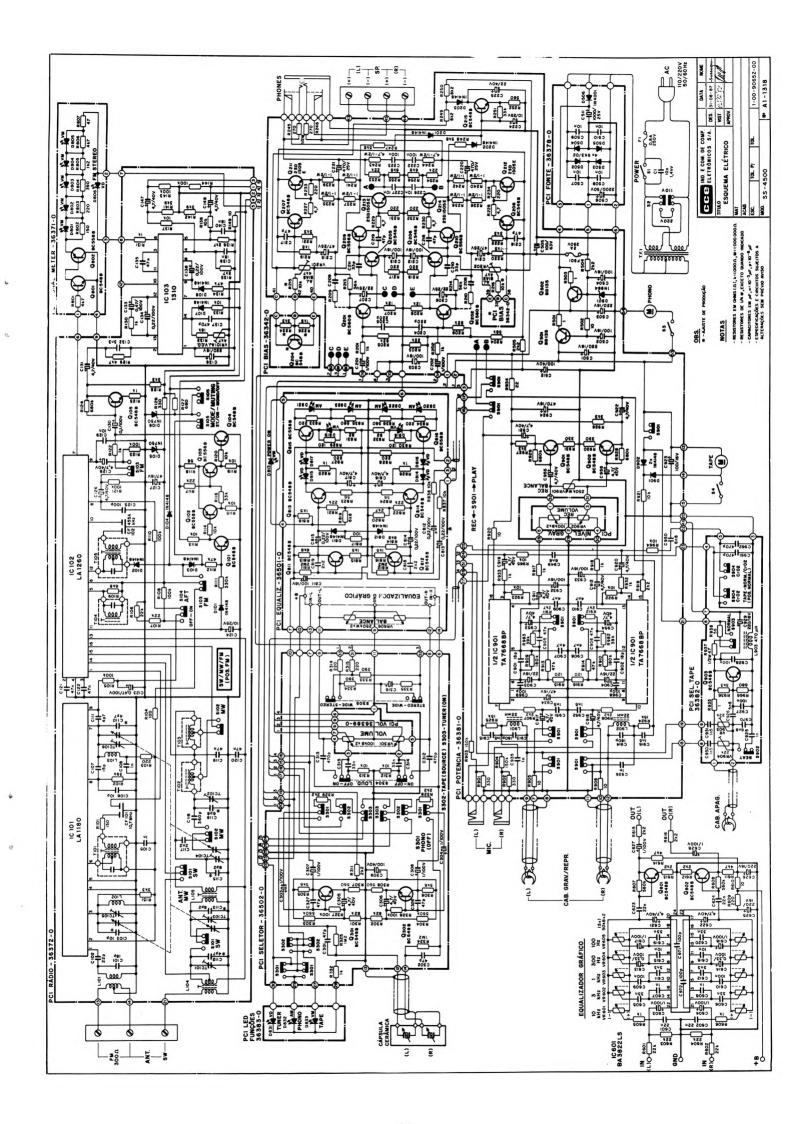

## ESQUEMAS ELETRICOS

CÓD. 244

VOL.13

eltec

| BQ  | - | 70/BQ - 60 B             | 3  |
|-----|---|--------------------------|----|
| CD  | - | 220 A/B                  | 4  |
| CM  | - | 460 A/B                  | 5  |
| CM  | - | 480 E                    | 6  |
| CM  | - | 620 A/B                  | 7  |
| CR  | - | 380 C/D/E - CR - 500 A/B | 8  |
| CS  | _ | 820B - CS - 930 B/C      | 9. |
| CS  | - | 825 C/D                  | 10 |
| CS  | - | 840 D - SÉRIE B          | 11 |
| CS  | - | 855 D                    | 12 |
| CS  | - | 855 D - C/D              | 13 |
| DLE | _ | 350 B/C                  | 14 |
| DR  | - | 1000 A - A/B             | 15 |
| MS  | - | 22                       | 16 |
| PS  |   | 60 - SÉRIE B             |    |
| PS  | - | 60 - SÉRIE C             | 18 |
| PS  | - | 85                       | 19 |
| RP  | - | 10 A/B                   | 20 |
| RP  | - | 20B / RP-106             | 21 |
| RP  |   | 30                       |    |
| RT  | - | 350 - SÉRIE B            | 23 |
| SHC | - | 7600 - EQ                | 24 |
|     |   | 7700 B                   |    |
| SHC | - | 7700 B                   | 26 |
| SR  | - | 200 C                    | 27 |
| SS  | - | 430 B/C                  | 28 |
|     |   | 440 B/C                  |    |
| SS  | - | 450                      | 30 |
| SS  | - | 450 - CONTROLE REMOTO    | 31 |
| SS  | - | 500                      | 32 |
| SS  | _ | 4500                     | 33 |