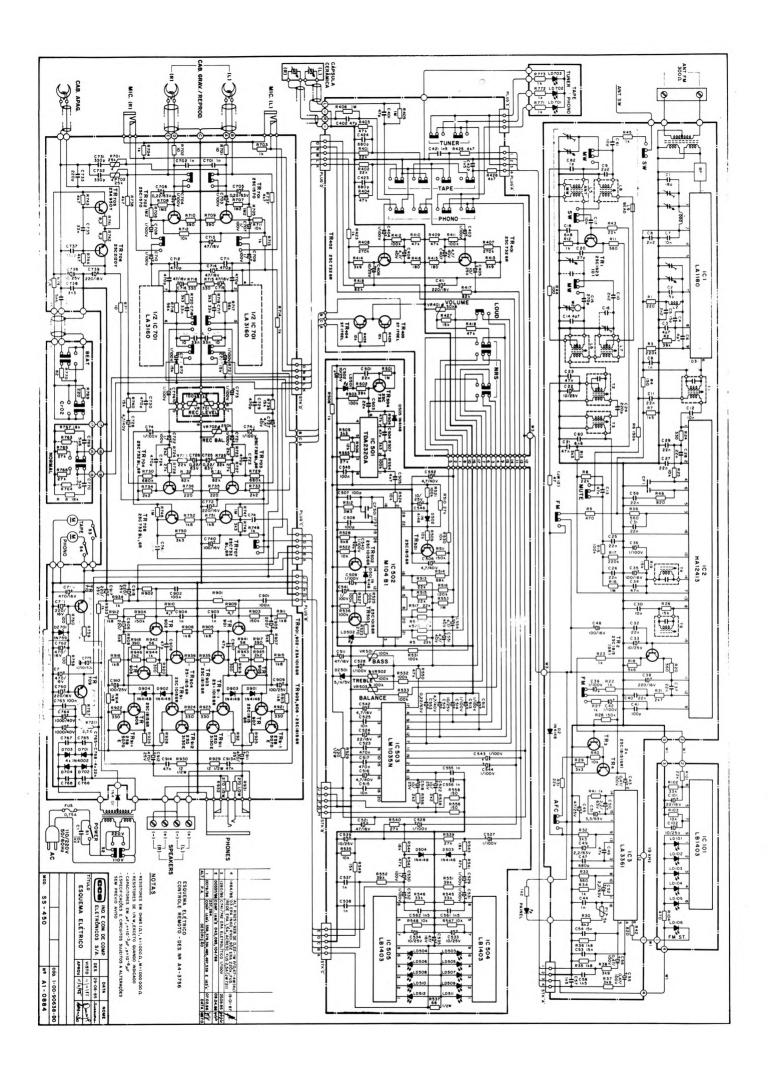

## ESQUEMAS ELETRICOS

CÓD. 244

VOL.13

eltec

| BQ  | - | 70/BQ - 60 B             | 3  |
|-----|---|--------------------------|----|
| CD  | - | 220 A/B                  | 4  |
| CM  | - | 460 A/B                  | 5  |
| CM  | - | 480 E                    | 6  |
| CM  | - | 620 A/B                  | 7  |
| CR  | - | 380 C/D/E - CR - 500 A/B | 8  |
| CS  | _ | 820B - CS - 930 B/C      | 9. |
| CS  | - | 825 C/D                  | 10 |
| CS  | - | 840 D - SÉRIE B          | 11 |
| CS  | - | 855 D                    | 12 |
| CS  | - | 855 D - C/D              | 13 |
| DLE | _ | 350 B/C                  | 14 |
| DR  | - | 1000 A - A/B             | 15 |
| MS  | - | 22                       | 16 |
| PS  |   | 60 - SÉRIE B             |    |
| PS  | - | 60 - SÉRIE C             | 18 |
| PS  | - | 85                       | 19 |
| RP  | - | 10 A/B                   | 20 |
| RP  | - | 20B / RP-106             | 21 |
| RP  |   | 30                       |    |
| RT  | - | 350 - SÉRIE B            | 23 |
| SHC | - | 7600 - EQ                | 24 |
|     |   | 7700 B                   |    |
| SHC | - | 7700 B                   | 26 |
| SR  | - | 200 C                    | 27 |
| SS  | - | 430 B/C                  | 28 |
|     |   | 440 B/C                  |    |
| SS  | - | 450                      | 30 |
| SS  | - | 450 - CONTROLE REMOTO    | 31 |
| SS  | - | 500                      | 32 |
| SS  | _ | 4500                     | 33 |