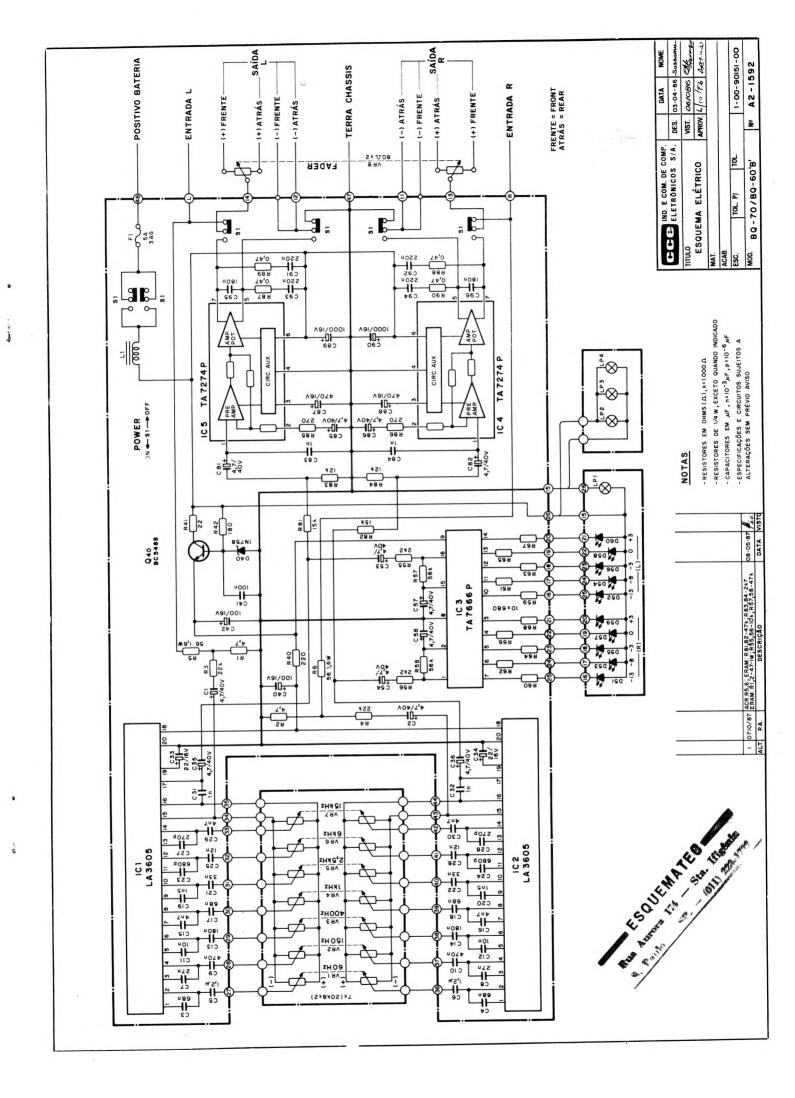

## ESQUEMAS ELETRICOS

CÓD. 244

VOL.13

eltec

| BQ  | - | 70/BQ - 60 B             | 3  |
|-----|---|--------------------------|----|
| CD  | - | 220 A/B                  | 4  |
| CM  | - | 460 A/B                  | 5  |
| CM  | - | 480 E                    | 6  |
| CM  | - | 620 A/B                  | 7  |
| CR  | - | 380 C/D/E - CR - 500 A/B | 8  |
| CS  | _ | 820B - CS - 930 B/C      | 9. |
| CS  | - | 825 C/D                  | 10 |
| CS  | - | 840 D - SÉRIE B          | 11 |
| CS  | - | 855 D                    | 12 |
| CS  | - | 855 D - C/D              | 13 |
| DLE | _ | 350 B/C                  | 14 |
| DR  | - | 1000 A - A/B             | 15 |
| MS  | - | 22                       | 16 |
| PS  |   | 60 - SÉRIE B             |    |
| PS  | - | 60 - SÉRIE C             | 18 |
| PS  | - | 85                       | 19 |
| RP  | - | 10 A/B                   | 20 |
| RP  | - | 20B / RP-106             | 21 |
| RP  |   | 30                       |    |
| RT  | - | 350 - SÉRIE B            | 23 |
| SHC | - | 7600 - EQ                | 24 |
|     |   | 7700 B                   |    |
| SHC | - | 7700 B                   | 26 |
| SR  | - | 200 C                    | 27 |
| SS  | - | 430 B/C                  | 28 |
|     |   | 440 B/C                  |    |
| SS  | - | 450                      | 30 |
| SS  | - | 450 - CONTROLE REMOTO    | 31 |
| SS  | - | 500                      | 32 |
| SS  | _ | 4500                     | 33 |