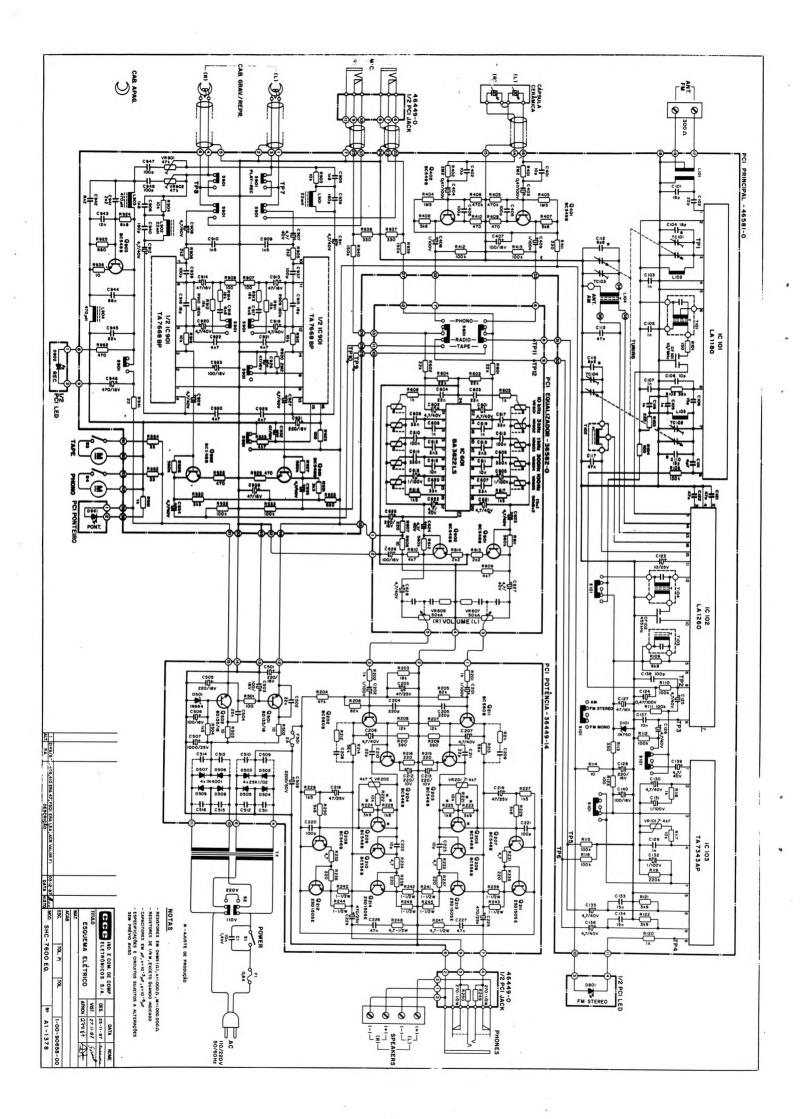

## ESQUEMAS ELETRICOS

CÓD. 244

VOL.13

eltec

| BQ  | - | 70/BQ - 60 B             | 3  |
|-----|---|--------------------------|----|
| CD  | - | 220 A/B                  | 4  |
| CM  | - | 460 A/B                  | 5  |
| CM  | - | 480 E                    | 6  |
| CM  | - | 620 A/B                  | 7  |
| CR  | - | 380 C/D/E - CR - 500 A/B | 8  |
| CS  | _ | 820B - CS - 930 B/C      | 9. |
| CS  | - | 825 C/D                  | 10 |
| CS  | - | 840 D - SÉRIE B          | 11 |
| CS  | - | 855 D                    | 12 |
| CS  | - | 855 D - C/D              | 13 |
| DLE | _ | 350 B/C                  | 14 |
| DR  | - | 1000 A - A/B             | 15 |
| MS  | - | 22                       | 16 |
| PS  |   | 60 - SÉRIE B             |    |
| PS  | - | 60 - SÉRIE C             | 18 |
| PS  | - | 85                       | 19 |
| RP  | - | 10 A/B                   | 20 |
| RP  | - | 20B / RP-106             | 21 |
| RP  |   | 30                       |    |
| RT  | - | 350 - SÉRIE B            | 23 |
| SHC | - | 7600 - EQ                | 24 |
|     |   | 7700 B                   |    |
| SHC | - | 7700 B                   | 26 |
| SR  | - | 200 C                    | 27 |
| SS  | - | 430 B/C                  | 28 |
|     |   | 440 B/C                  |    |
| SS  | - | 450                      | 30 |
| SS  | - | 450 - CONTROLE REMOTO    | 31 |
| SS  | - | 500                      | 32 |
| SS  | _ | 4500                     | 33 |