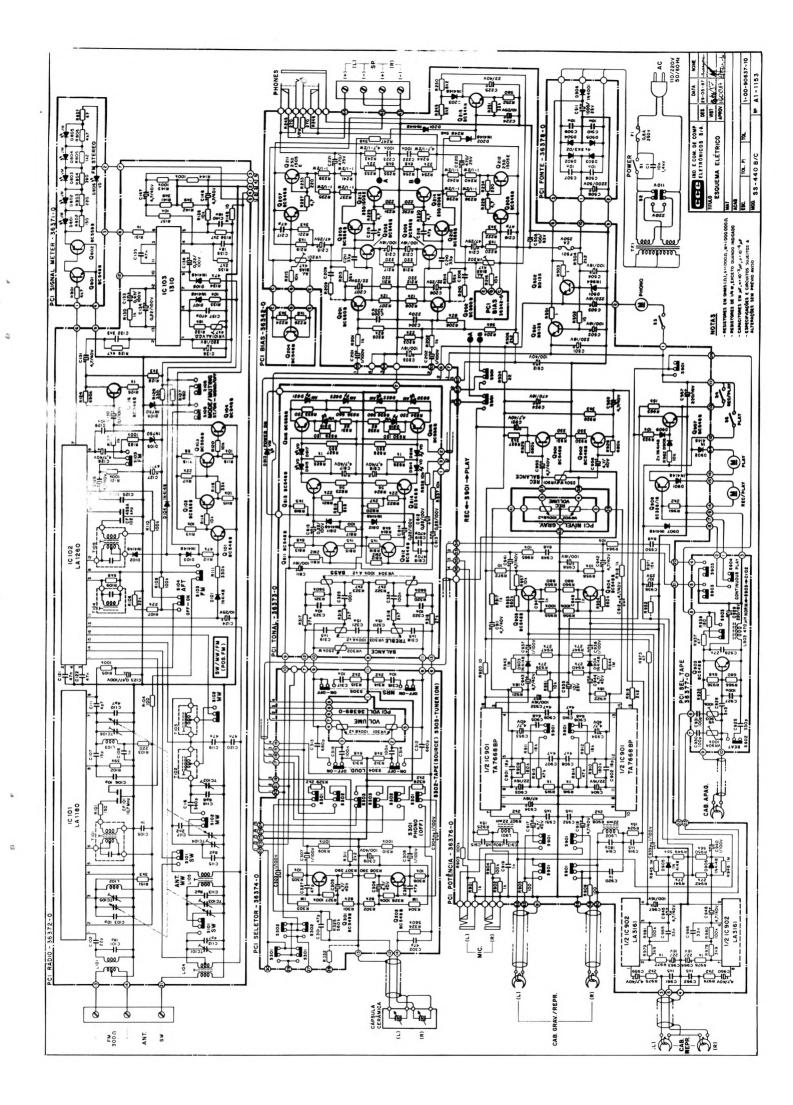

## ESQUEMAS ELETRICOS

CÓD. 244

VOL.13

eltec

| BQ  | - | 70/BQ - 60 B             | 3  |
|-----|---|--------------------------|----|
| CD  | - | 220 A/B                  | 4  |
| CM  | - | 460 A/B                  | 5  |
| CM  | - | 480 E                    | 6  |
| CM  | - | 620 A/B                  | 7  |
| CR  | - | 380 C/D/E - CR - 500 A/B | 8  |
| CS  | _ | 820B - CS - 930 B/C      | 9. |
| CS  | - | 825 C/D                  | 10 |
| CS  | - | 840 D - SÉRIE B          | 11 |
| CS  | - | 855 D                    | 12 |
| CS  | - | 855 D - C/D              | 13 |
| DLE | _ | 350 B/C                  | 14 |
| DR  | - | 1000 A - A/B             | 15 |
| MS  | - | 22                       | 16 |
| PS  |   | 60 - SÉRIE B             |    |
| PS  | - | 60 - SÉRIE C             | 18 |
| PS  | - | 85                       | 19 |
| RP  | - | 10 A/B                   | 20 |
| RP  | - | 20B / RP-106             | 21 |
| RP  |   | 30                       |    |
| RT  | - | 350 - SÉRIE B            | 23 |
| SHC | - | 7600 - EQ                | 24 |
|     |   | 7700 B                   |    |
| SHC | - | 7700 B                   | 26 |
| SR  | - | 200 C                    | 27 |
| SS  | - | 430 B/C                  | 28 |
|     |   | 440 B/C                  |    |
| SS  | - | 450                      | 30 |
| SS  | - | 450 - CONTROLE REMOTO    | 31 |
| SS  | - | 500                      | 32 |
| SS  | _ | 4500                     | 33 |