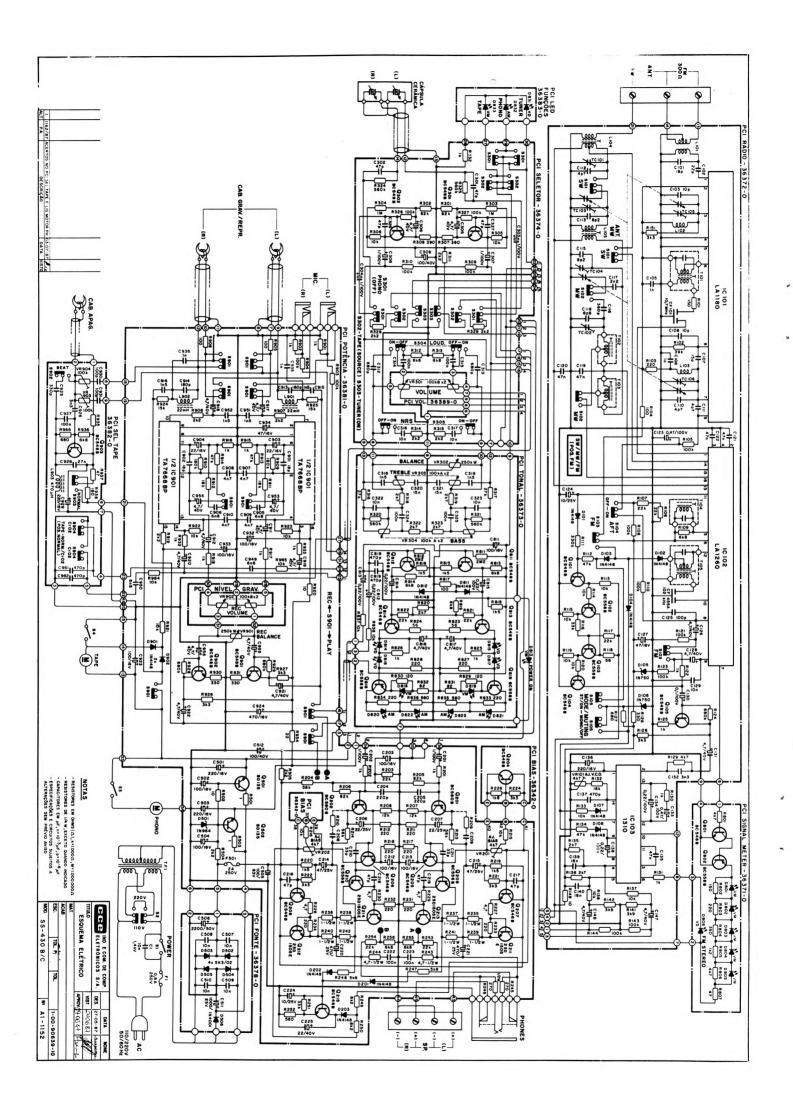

## ESQUEMAS ELETRICOS

CÓD. 244

VOL.13

eltec

| BQ  | - | 70/BQ - 60 B             | 3  |
|-----|---|--------------------------|----|
| CD  | - | 220 A/B                  | 4  |
| CM  | - | 460 A/B                  | 5  |
| CM  | - | 480 E                    | 6  |
| CM  | - | 620 A/B                  | 7  |
| CR  | - | 380 C/D/E - CR - 500 A/B | 8  |
| CS  | _ | 820B - CS - 930 B/C      | 9. |
| CS  | - | 825 C/D                  | 10 |
| CS  | - | 840 D - SÉRIE B          | 11 |
| CS  | - | 855 D                    | 12 |
| CS  | - | 855 D - C/D              | 13 |
| DLE | _ | 350 B/C                  | 14 |
| DR  | - | 1000 A - A/B             | 15 |
| MS  | - | 22                       | 16 |
| PS  |   | 60 - SÉRIE B             |    |
| PS  | - | 60 - SÉRIE C             | 18 |
| PS  | - | 85                       | 19 |
| RP  | - | 10 A/B                   | 20 |
| RP  | - | 20B / RP-106             | 21 |
| RP  |   | 30                       |    |
| RT  | - | 350 - SÉRIE B            | 23 |
| SHC | - | 7600 - EQ                | 24 |
|     |   | 7700 B                   |    |
| SHC | - | 7700 B                   | 26 |
| SR  | - | 200 C                    | 27 |
| SS  | - | 430 B/C                  | 28 |
|     |   | 440 B/C                  |    |
| SS  | - | 450                      | 30 |
| SS  | - | 450 - CONTROLE REMOTO    | 31 |
| SS  | - | 500                      | 32 |
| SS  | _ | 4500                     | 33 |