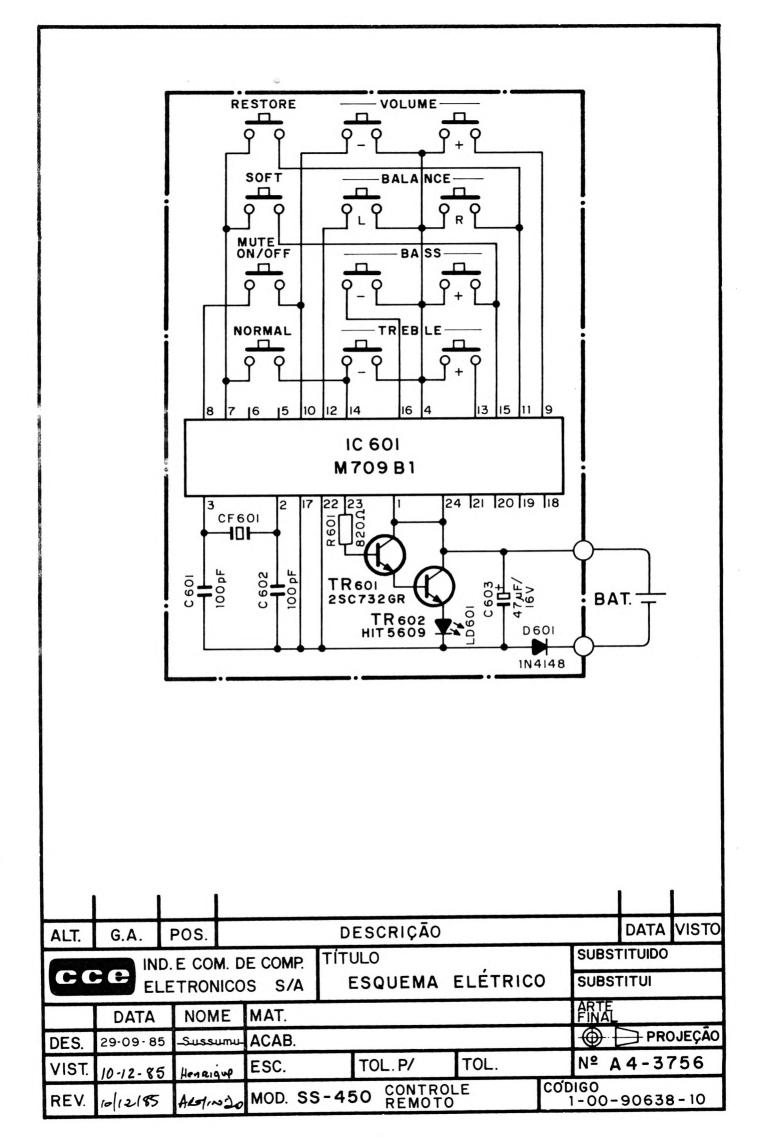

## ESQUEMAS ELETRICOS

CÓD. 244

VOL.13

eltec

| BQ  | - | 70/BQ - 60 B             | 3  |
|-----|---|--------------------------|----|
| CD  | - | 220 A/B                  | 4  |
| CM  | - | 460 A/B                  | 5  |
| CM  | - | 480 E                    | 6  |
| CM  | - | 620 A/B                  | 7  |
| CR  | - | 380 C/D/E - CR - 500 A/B | 8  |
| CS  | _ | 820B - CS - 930 B/C      | 9. |
| CS  | - | 825 C/D                  | 10 |
| CS  | - | 840 D - SÉRIE B          | 11 |
| CS  | - | 855 D                    | 12 |
| CS  | - | 855 D - C/D              | 13 |
| DLE | _ | 350 B/C                  | 14 |
| DR  | - | 1000 A - A/B             | 15 |
| MS  | - | 22                       | 16 |
| PS  |   | 60 - SÉRIE B             |    |
| PS  | - | 60 - SÉRIE C             | 18 |
| PS  | - | 85                       | 19 |
| RP  | - | 10 A/B                   | 20 |
| RP  | - | 20B / RP-106             | 21 |
| RP  |   | 30                       |    |
| RT  | - | 350 - SÉRIE B            | 23 |
| SHC | - | 7600 - EQ                | 24 |
|     |   | 7700 B                   |    |
| SHC | - | 7700 B                   | 26 |
| SR  | - | 200 C                    | 27 |
| SS  | - | 430 B/C                  | 28 |
|     |   | 440 B/C                  |    |
| SS  | - | 450                      | 30 |
| SS  | - | 450 - CONTROLE REMOTO    | 31 |
| SS  | - | 500                      | 32 |
| SS  | _ | 4500                     | 33 |