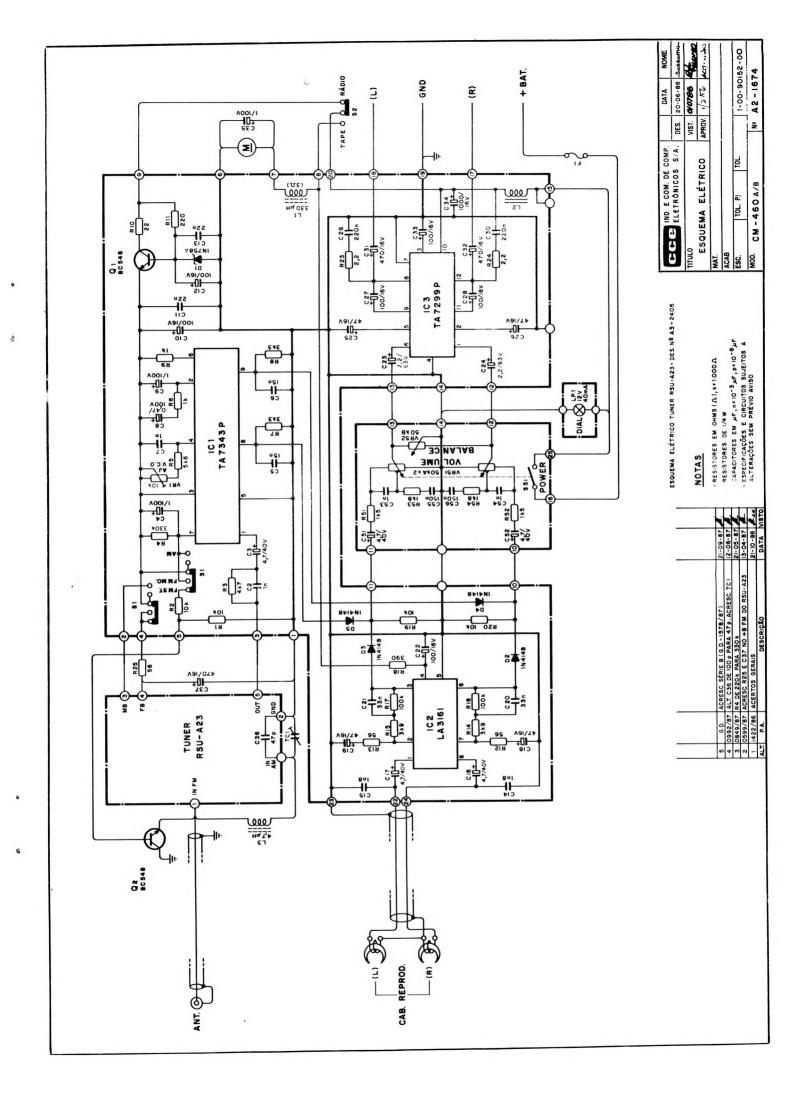

## ESQUEMAS ELETRICOS

CÓD. 244

VOL.13

eltec

| BQ  | - | 70/BQ - 60 B             | 3  |
|-----|---|--------------------------|----|
| CD  | - | 220 A/B                  | 4  |
| CM  | - | 460 A/B                  | 5  |
| CM  | - | 480 E                    | 6  |
| CM  | - | 620 A/B                  | 7  |
| CR  | - | 380 C/D/E - CR - 500 A/B | 8  |
| CS  | _ | 820B - CS - 930 B/C      | 9. |
| CS  | - | 825 C/D                  | 10 |
| CS  | - | 840 D - SÉRIE B          | 11 |
| CS  | - | 855 D                    | 12 |
| CS  | - | 855 D - C/D              | 13 |
| DLE | _ | 350 B/C                  | 14 |
| DR  | - | 1000 A - A/B             | 15 |
| MS  | - | 22                       | 16 |
| PS  |   | 60 - SÉRIE B             |    |
| PS  | - | 60 - SÉRIE C             | 18 |
| PS  | - | 85                       | 19 |
| RP  | - | 10 A/B                   | 20 |
| RP  | - | 20B / RP-106             | 21 |
| RP  |   | 30                       |    |
| RT  | - | 350 - SÉRIE B            | 23 |
| SHC | - | 7600 - EQ                | 24 |
|     |   | 7700 B                   |    |
| SHC | - | 7700 B                   | 26 |
| SR  | - | 200 C                    | 27 |
| SS  | - | 430 B/C                  | 28 |
|     |   | 440 B/C                  |    |
| SS  | - | 450                      | 30 |
| SS  | - | 450 - CONTROLE REMOTO    | 31 |
| SS  | - | 500                      | 32 |
| SS  | _ | 4500                     | 33 |