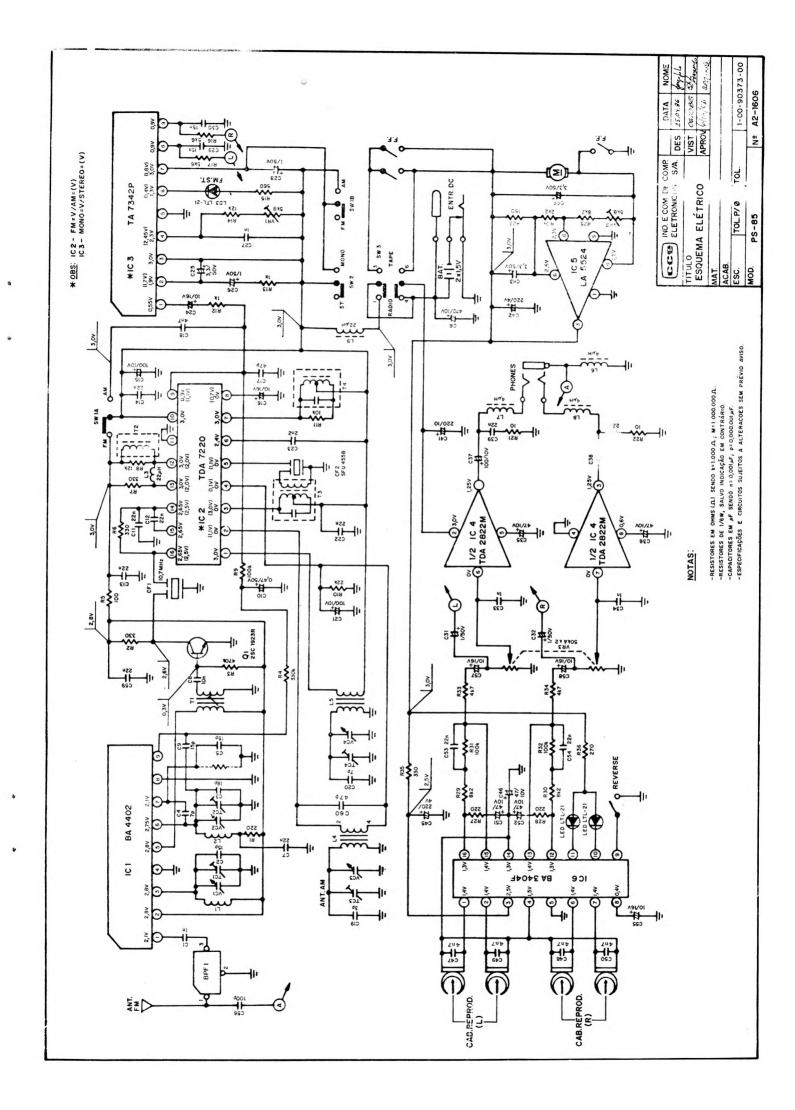

## ESQUEMAS ELETRICOS

CÓD. 244

VOL.13

eltec

| BQ  | - | 70/BQ - 60 B             | 3  |
|-----|---|--------------------------|----|
| CD  | - | 220 A/B                  | 4  |
| CM  | - | 460 A/B                  | 5  |
| CM  | - | 480 E                    | 6  |
| CM  | - | 620 A/B                  | 7  |
| CR  | - | 380 C/D/E - CR - 500 A/B | 8  |
| CS  | _ | 820B - CS - 930 B/C      | 9. |
| CS  | - | 825 C/D                  | 10 |
| CS  | - | 840 D - SÉRIE B          | 11 |
| CS  | - | 855 D                    | 12 |
| CS  | - | 855 D - C/D              | 13 |
| DLE | _ | 350 B/C                  | 14 |
| DR  | - | 1000 A - A/B             | 15 |
| MS  | - | 22                       | 16 |
| PS  |   | 60 - SÉRIE B             |    |
| PS  | - | 60 - SÉRIE C             | 18 |
| PS  | - | 85                       | 19 |
| RP  | - | 10 A/B                   | 20 |
| RP  | - | 20B / RP-106             | 21 |
| RP  |   | 30                       |    |
| RT  | - | 350 - SÉRIE B            | 23 |
| SHC | - | 7600 - EQ                | 24 |
|     |   | 7700 B                   |    |
| SHC | - | 7700 B                   | 26 |
| SR  | - | 200 C                    | 27 |
| SS  | - | 430 B/C                  | 28 |
|     |   | 440 B/C                  |    |
| SS  | - | 450                      | 30 |
| SS  | - | 450 - CONTROLE REMOTO    | 31 |
| SS  | - | 500                      | 32 |
| SS  | _ | 4500                     | 33 |