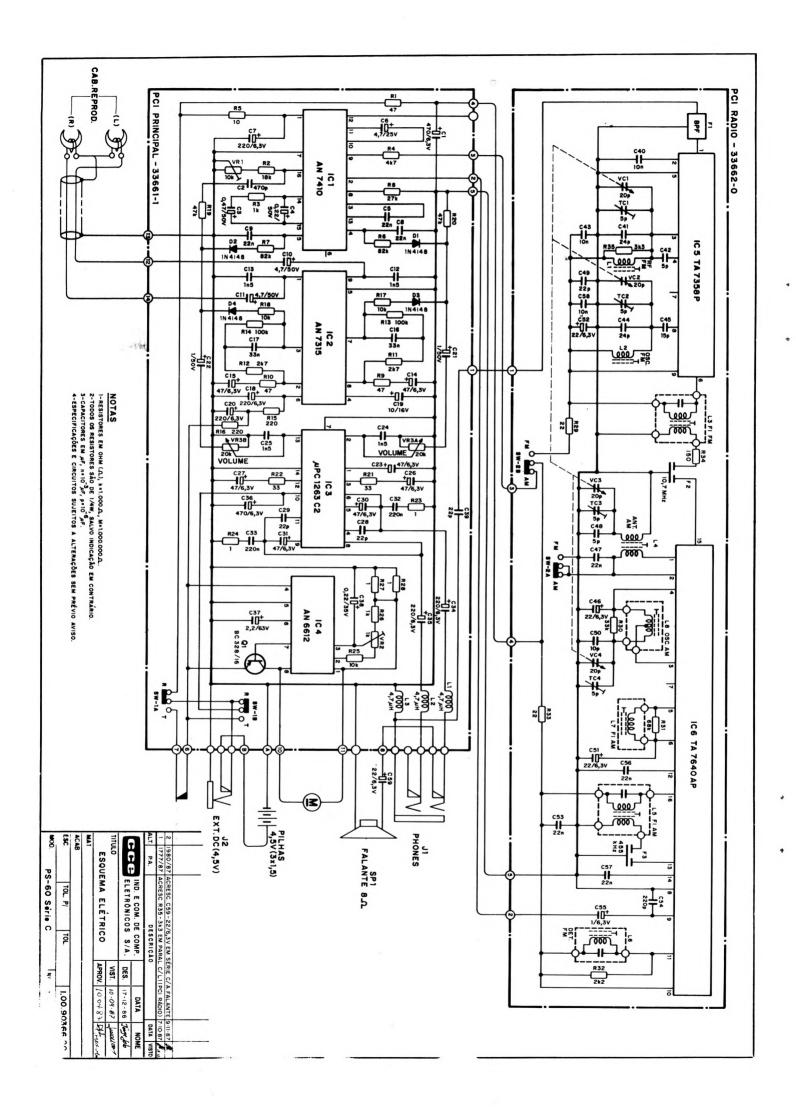

## ESQUEMAS ELETRICOS

CÓD. 244

VOL.13

eltec

| BQ  | - | 70/BQ - 60 B             | 3  |
|-----|---|--------------------------|----|
| CD  | - | 220 A/B                  | 4  |
| CM  | - | 460 A/B                  | 5  |
| CM  | - | 480 E                    | 6  |
| CM  | - | 620 A/B                  | 7  |
| CR  | - | 380 C/D/E - CR - 500 A/B | 8  |
| CS  | _ | 820B - CS - 930 B/C      | 9. |
| CS  | - | 825 C/D                  | 10 |
| CS  | - | 840 D - SÉRIE B          | 11 |
| CS  | - | 855 D                    | 12 |
| CS  | - | 855 D - C/D              | 13 |
| DLE | _ | 350 B/C                  | 14 |
| DR  | - | 1000 A - A/B             | 15 |
| MS  | - | 22                       | 16 |
| PS  |   | 60 - SÉRIE B             |    |
| PS  | - | 60 - SÉRIE C             | 18 |
| PS  | - | 85                       | 19 |
| RP  | - | 10 A/B                   | 20 |
| RP  | - | 20B / RP-106             | 21 |
| RP  |   | 30                       |    |
| RT  | - | 350 - SÉRIE B            | 23 |
| SHC | - | 7600 - EQ                | 24 |
|     |   | 7700 B                   |    |
| SHC | - | 7700 B                   | 26 |
| SR  | - | 200 C                    | 27 |
| SS  | - | 430 B/C                  | 28 |
|     |   | 440 B/C                  |    |
| SS  | - | 450                      | 30 |
| SS  | - | 450 - CONTROLE REMOTO    | 31 |
| SS  | - | 500                      | 32 |
| SS  | _ | 4500                     | 33 |