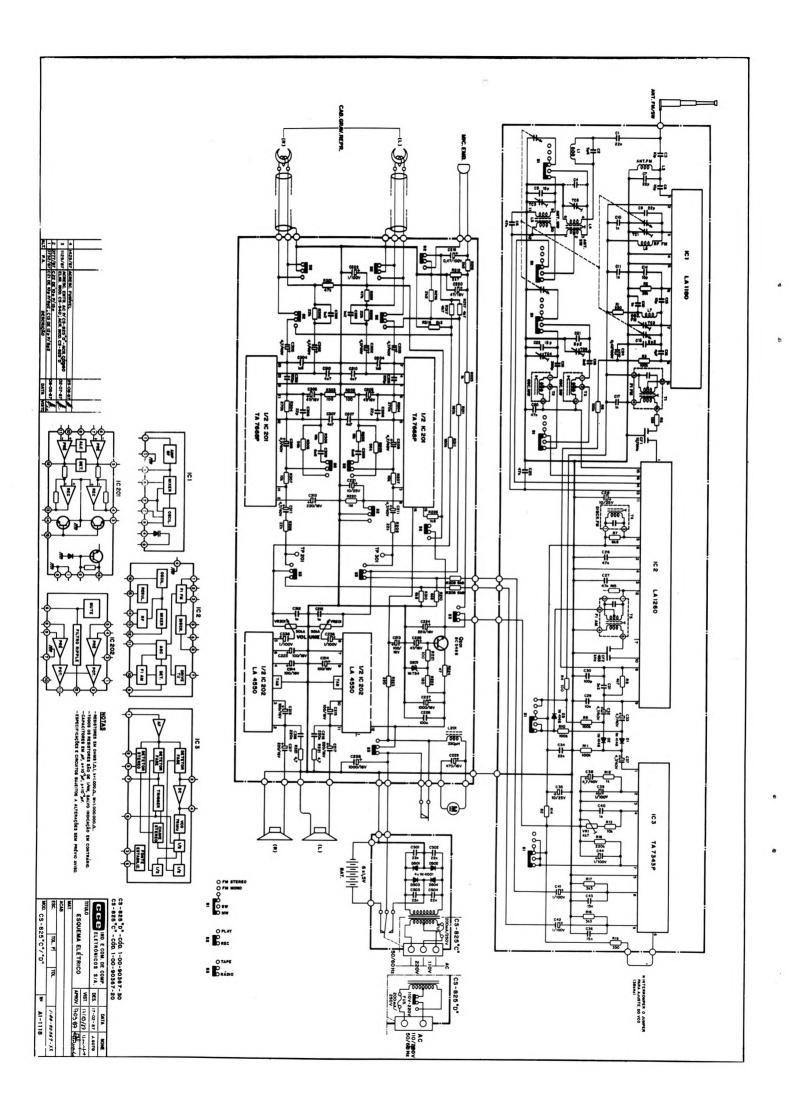

## ESQUEMAS ELETRICOS

CÓD. 244

VOL.13

eltec

| BQ  | - | 70/BQ - 60 B             | 3  |
|-----|---|--------------------------|----|
| CD  | - | 220 A/B                  | 4  |
| CM  | - | 460 A/B                  | 5  |
| CM  | - | 480 E                    | 6  |
| CM  | - | 620 A/B                  | 7  |
| CR  | - | 380 C/D/E - CR - 500 A/B | 8  |
| CS  | _ | 820B - CS - 930 B/C      | 9. |
| CS  | - | 825 C/D                  | 10 |
| CS  | - | 840 D - SÉRIE B          | 11 |
| CS  | - | 855 D                    | 12 |
| CS  | - | 855 D - C/D              | 13 |
| DLE | _ | 350 B/C                  | 14 |
| DR  | - | 1000 A - A/B             | 15 |
| MS  | - | 22                       | 16 |
| PS  |   | 60 - SÉRIE B             |    |
| PS  | - | 60 - SÉRIE C             | 18 |
| PS  | - | 85                       | 19 |
| RP  | - | 10 A/B                   | 20 |
| RP  | - | 20B / RP-106             | 21 |
| RP  |   | 30                       |    |
| RT  | - | 350 - SÉRIE B            | 23 |
| SHC | - | 7600 - EQ                | 24 |
|     |   | 7700 B                   |    |
| SHC | - | 7700 B                   | 26 |
| SR  | - | 200 C                    | 27 |
| SS  | - | 430 B/C                  | 28 |
|     |   | 440 B/C                  |    |
| SS  | - | 450                      | 30 |
| SS  | - | 450 - CONTROLE REMOTO    | 31 |
| SS  | - | 500                      | 32 |
| SS  | _ | 4500                     | 33 |