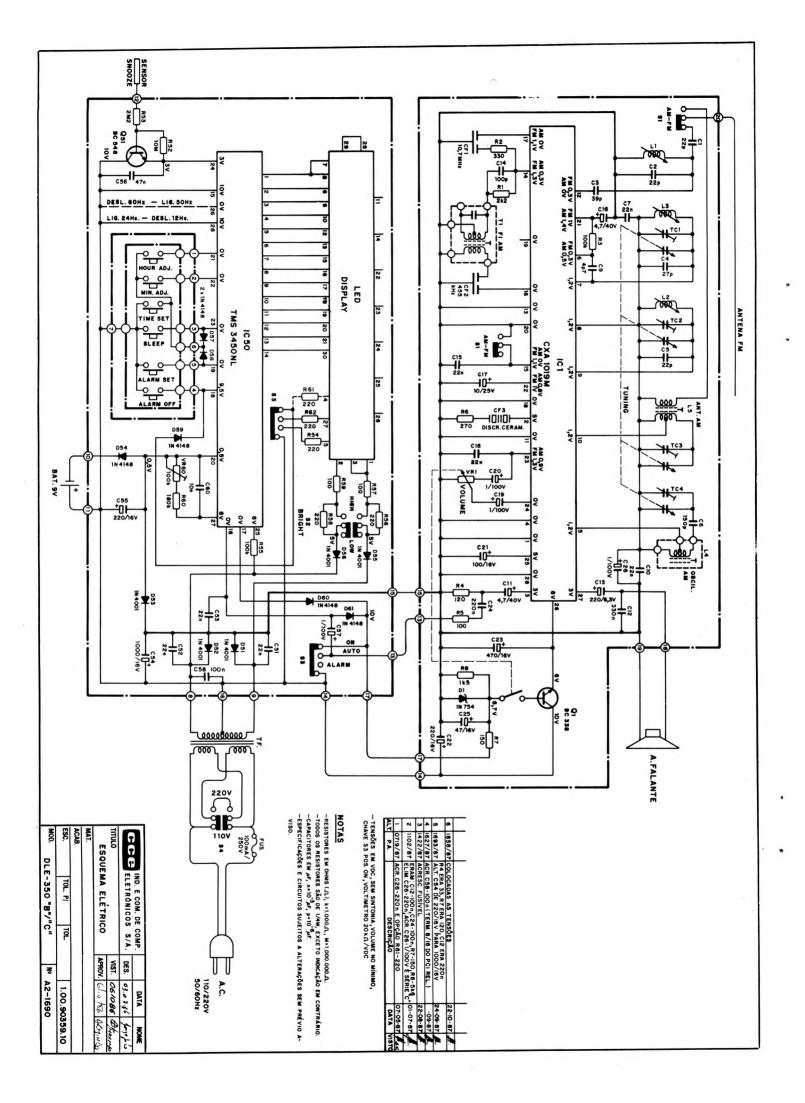

## ESQUEMAS ELETRICOS

CÓD. 244

VOL.13

eltec

| BQ  | - | 70/BQ - 60 B             | 3  |
|-----|---|--------------------------|----|
| CD  | - | 220 A/B                  | 4  |
| CM  | - | 460 A/B                  | 5  |
| CM  | - | 480 E                    | 6  |
| CM  | - | 620 A/B                  | 7  |
| CR  | - | 380 C/D/E - CR - 500 A/B | 8  |
| CS  | _ | 820B - CS - 930 B/C      | 9. |
| CS  | - | 825 C/D                  | 10 |
| CS  | - | 840 D - SÉRIE B          | 11 |
| CS  | - | 855 D                    | 12 |
| CS  | - | 855 D - C/D              | 13 |
| DLE | _ | 350 B/C                  | 14 |
| DR  | - | 1000 A - A/B             | 15 |
| MS  | - | 22                       | 16 |
| PS  |   | 60 - SÉRIE B             |    |
| PS  | - | 60 - SÉRIE C             | 18 |
| PS  | - | 85                       | 19 |
| RP  | - | 10 A/B                   | 20 |
| RP  | - | 20B / RP-106             | 21 |
| RP  |   | 30                       |    |
| RT  | - | 350 - SÉRIE B            | 23 |
| SHC | - | 7600 - EQ                | 24 |
|     |   | 7700 B                   |    |
| SHC | - | 7700 B                   | 26 |
| SR  | - | 200 C                    | 27 |
| SS  | - | 430 B/C                  | 28 |
|     |   | 440 B/C                  |    |
| SS  | - | 450                      | 30 |
| SS  | - | 450 - CONTROLE REMOTO    | 31 |
| SS  | - | 500                      | 32 |
| SS  | _ | 4500                     | 33 |