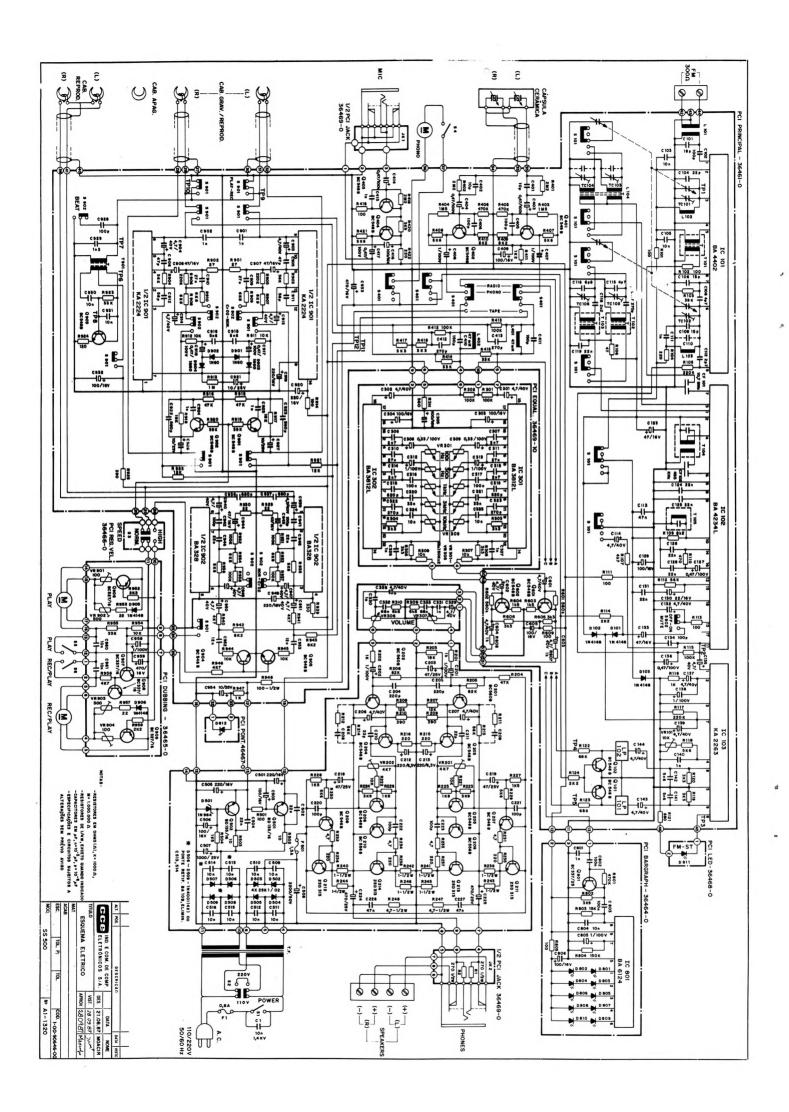

## ESQUEMAS ELETRICOS

CÓD. 244

VOL.13

eltec

| BQ  | - | 70/BQ - 60 B             | 3  |
|-----|---|--------------------------|----|
| CD  | - | 220 A/B                  | 4  |
| CM  | - | 460 A/B                  | 5  |
| CM  | - | 480 E                    | 6  |
| CM  | - | 620 A/B                  | 7  |
| CR  | - | 380 C/D/E - CR - 500 A/B | 8  |
| CS  | _ | 820B - CS - 930 B/C      | 9. |
| CS  | - | 825 C/D                  | 10 |
| CS  | - | 840 D - SÉRIE B          | 11 |
| CS  | - | 855 D                    | 12 |
| CS  | - | 855 D - C/D              | 13 |
| DLE | _ | 350 B/C                  | 14 |
| DR  | - | 1000 A - A/B             | 15 |
| MS  | - | 22                       | 16 |
| PS  |   | 60 - SÉRIE B             |    |
| PS  | - | 60 - SÉRIE C             | 18 |
| PS  | - | 85                       | 19 |
| RP  | - | 10 A/B                   | 20 |
| RP  | - | 20B / RP-106             | 21 |
| RP  |   | 30                       |    |
| RT  | - | 350 - SÉRIE B            | 23 |
| SHC | - | 7600 - EQ                | 24 |
|     |   | 7700 B                   |    |
| SHC | - | 7700 B                   | 26 |
| SR  | - | 200 C                    | 27 |
| SS  | - | 430 B/C                  | 28 |
|     |   | 440 B/C                  |    |
| SS  | - | 450                      | 30 |
| SS  | - | 450 - CONTROLE REMOTO    | 31 |
| SS  | - | 500                      | 32 |
| SS  | _ | 4500                     | 33 |