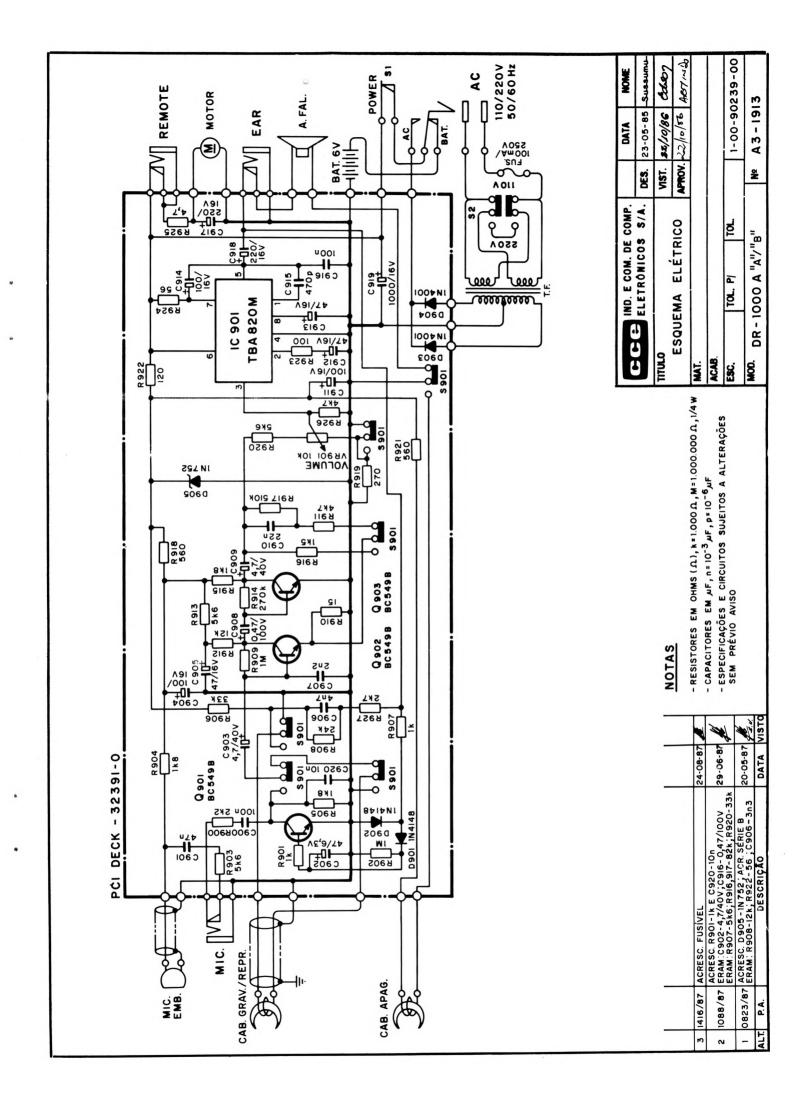

## ESQUEMAS ELETRICOS

CÓD. 244

VOL.13

eltec

| BQ  | - | 70/BQ - 60 B             | 3  |
|-----|---|--------------------------|----|
| CD  | - | 220 A/B                  | 4  |
| CM  | - | 460 A/B                  | 5  |
| CM  | - | 480 E                    | 6  |
| CM  | - | 620 A/B                  | 7  |
| CR  | - | 380 C/D/E - CR - 500 A/B | 8  |
| CS  | _ | 820B - CS - 930 B/C      | 9. |
| CS  | - | 825 C/D                  | 10 |
| CS  | - | 840 D - SÉRIE B          | 11 |
| CS  | - | 855 D                    | 12 |
| CS  | - | 855 D - C/D              | 13 |
| DLE | _ | 350 B/C                  | 14 |
| DR  | - | 1000 A - A/B             | 15 |
| MS  | - | 22                       | 16 |
| PS  |   | 60 - SÉRIE B             |    |
| PS  | - | 60 - SÉRIE C             | 18 |
| PS  | - | 85                       | 19 |
| RP  | - | 10 A/B                   | 20 |
| RP  | - | 20B / RP-106             | 21 |
| RP  |   | 30                       |    |
| RT  | - | 350 - SÉRIE B            | 23 |
| SHC | - | 7600 - EQ                | 24 |
|     |   | 7700 B                   |    |
| SHC | - | 7700 B                   | 26 |
| SR  | - | 200 C                    | 27 |
| SS  | - | 430 B/C                  | 28 |
|     |   | 440 B/C                  |    |
| SS  | - | 450                      | 30 |
| SS  | - | 450 - CONTROLE REMOTO    | 31 |
| SS  | - | 500                      | 32 |
| SS  | _ | 4500                     | 33 |