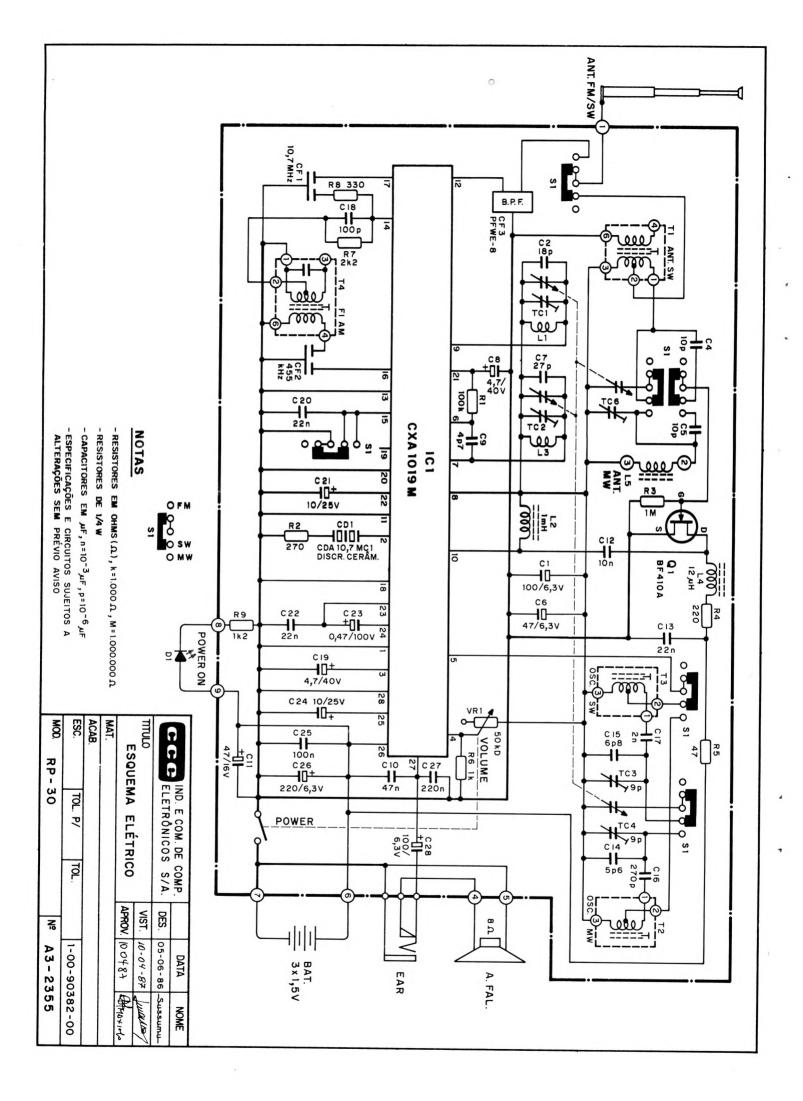

## ESQUEMAS ELETRICOS

CÓD. 244

VOL.13

eltec

| BQ  | - | 70/BQ - 60 B             | 3  |
|-----|---|--------------------------|----|
| CD  | - | 220 A/B                  | 4  |
| CM  | - | 460 A/B                  | 5  |
| CM  | - | 480 E                    | 6  |
| CM  | - | 620 A/B                  | 7  |
| CR  | - | 380 C/D/E - CR - 500 A/B | 8  |
| CS  | _ | 820B - CS - 930 B/C      | 9. |
| CS  | - | 825 C/D                  | 10 |
| CS  | - | 840 D - SÉRIE B          | 11 |
| CS  | - | 855 D                    | 12 |
| CS  | - | 855 D - C/D              | 13 |
| DLE | _ | 350 B/C                  | 14 |
| DR  | - | 1000 A - A/B             | 15 |
| MS  | - | 22                       | 16 |
| PS  |   | 60 - SÉRIE B             |    |
| PS  | - | 60 - SÉRIE C             | 18 |
| PS  | - | 85                       | 19 |
| RP  | - | 10 A/B                   | 20 |
| RP  | - | 20B / RP-106             | 21 |
| RP  |   | 30                       |    |
| RT  | - | 350 - SÉRIE B            | 23 |
| SHC | - | 7600 - EQ                | 24 |
|     |   | 7700 B                   |    |
| SHC | - | 7700 B                   | 26 |
| SR  | - | 200 C                    | 27 |
| SS  | - | 430 B/C                  | 28 |
|     |   | 440 B/C                  |    |
| SS  | - | 450                      | 30 |
| SS  | - | 450 - CONTROLE REMOTO    | 31 |
| SS  | - | 500                      | 32 |
| SS  | _ | 4500                     | 33 |