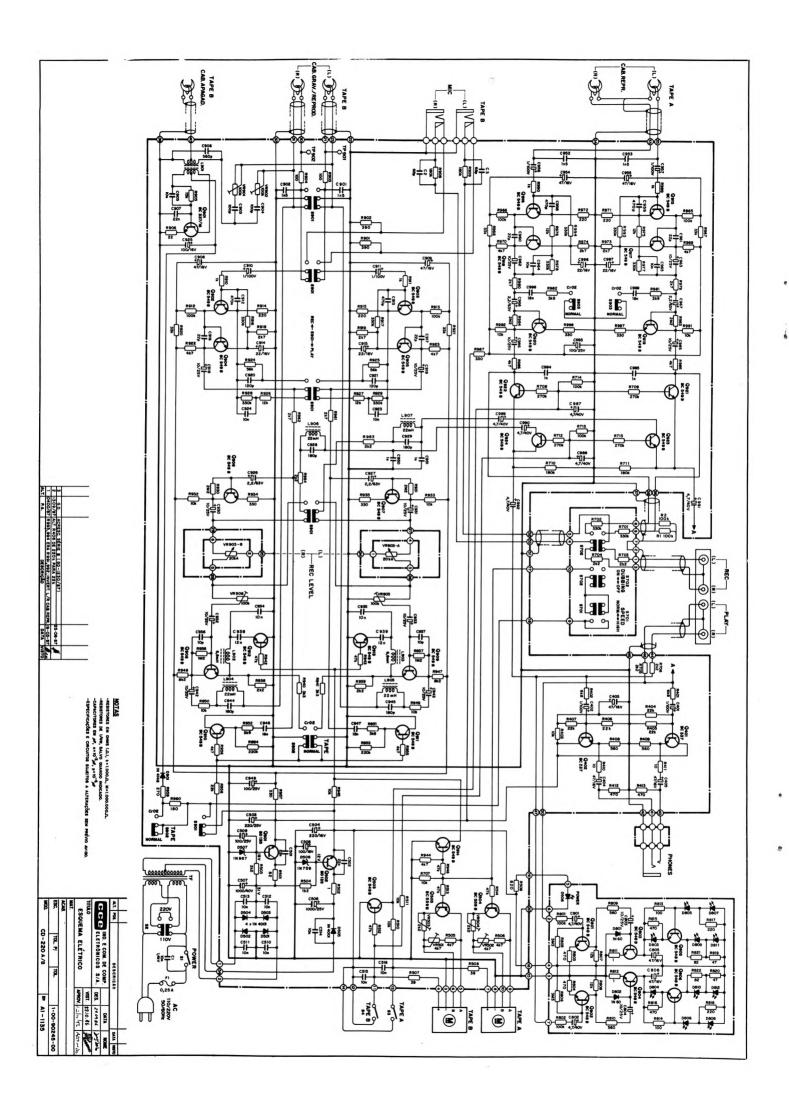

## ESQUEMAS ELETRICOS

CÓD. 244

VOL.13

eltec

| BQ  | - | 70/BQ - 60 B             | 3  |
|-----|---|--------------------------|----|
| CD  | - | 220 A/B                  | 4  |
| CM  | - | 460 A/B                  | 5  |
| CM  | - | 480 E                    | 6  |
| CM  | - | 620 A/B                  | 7  |
| CR  | - | 380 C/D/E - CR - 500 A/B | 8  |
| CS  | _ | 820B - CS - 930 B/C      | 9. |
| CS  | - | 825 C/D                  | 10 |
| CS  | - | 840 D - SÉRIE B          | 11 |
| CS  | - | 855 D                    | 12 |
| CS  | - | 855 D - C/D              | 13 |
| DLE | _ | 350 B/C                  | 14 |
| DR  | - | 1000 A - A/B             | 15 |
| MS  | - | 22                       | 16 |
| PS  |   | 60 - SÉRIE B             |    |
| PS  | - | 60 - SÉRIE C             | 18 |
| PS  | - | 85                       | 19 |
| RP  | - | 10 A/B                   | 20 |
| RP  | - | 20B / RP-106             | 21 |
| RP  |   | 30                       |    |
| RT  | - | 350 - SÉRIE B            | 23 |
| SHC | - | 7600 - EQ                | 24 |
|     |   | 7700 B                   |    |
| SHC | - | 7700 B                   | 26 |
| SR  | - | 200 C                    | 27 |
| SS  | - | 430 B/C                  | 28 |
|     |   | 440 B/C                  |    |
| SS  | - | 450                      | 30 |
| SS  | - | 450 - CONTROLE REMOTO    | 31 |
| SS  | - | 500                      | 32 |
| SS  | _ | 4500                     | 33 |