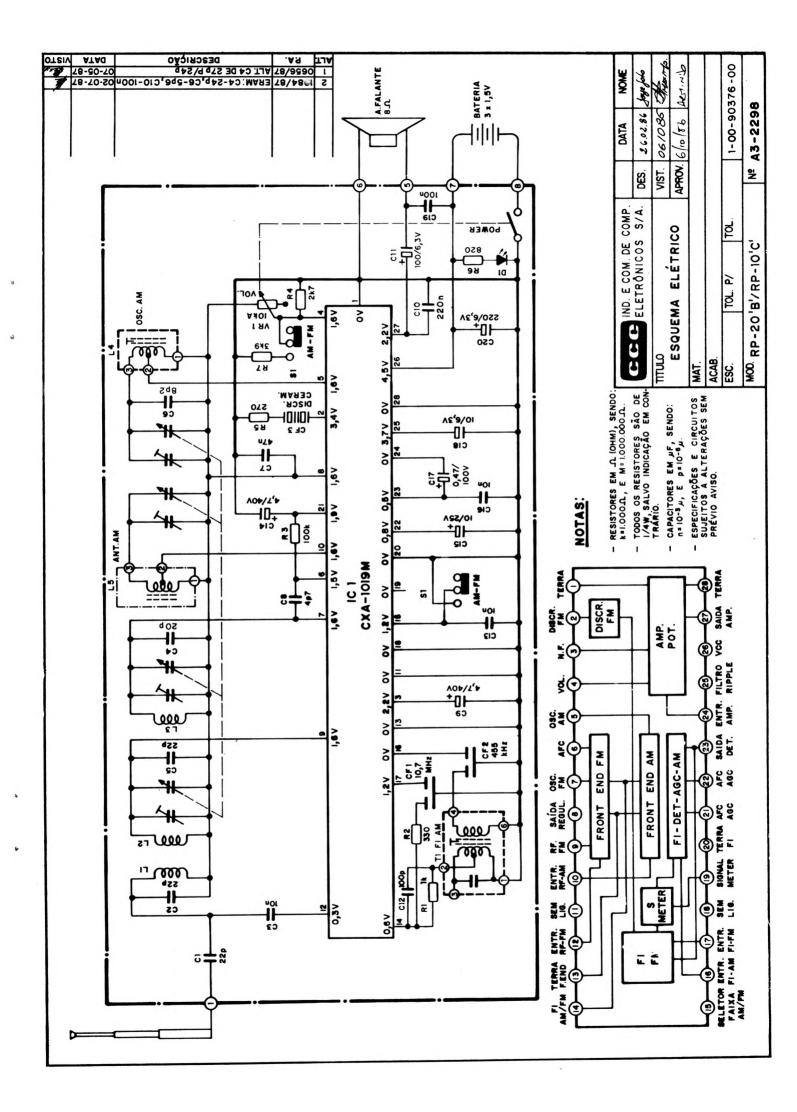

## ESQUEMAS ELETRICOS

CÓD. 244

VOL.13

eltec

| BQ  | - | 70/BQ - 60 B             | 3  |
|-----|---|--------------------------|----|
| CD  | - | 220 A/B                  | 4  |
| CM  | - | 460 A/B                  | 5  |
| CM  | - | 480 E                    | 6  |
| CM  | - | 620 A/B                  | 7  |
| CR  | - | 380 C/D/E - CR - 500 A/B | 8  |
| CS  | _ | 820B - CS - 930 B/C      | 9. |
| CS  | - | 825 C/D                  | 10 |
| CS  | - | 840 D - SÉRIE B          | 11 |
| CS  | - | 855 D                    | 12 |
| CS  | - | 855 D - C/D              | 13 |
| DLE | _ | 350 B/C                  | 14 |
| DR  | - | 1000 A - A/B             | 15 |
| MS  | - | 22                       | 16 |
| PS  |   | 60 - SÉRIE B             |    |
| PS  | - | 60 - SÉRIE C             | 18 |
| PS  | - | 85                       | 19 |
| RP  | - | 10 A/B                   | 20 |
| RP  | - | 20B / RP-106             | 21 |
| RP  |   | 30                       |    |
| RT  | - | 350 - SÉRIE B            | 23 |
| SHC | - | 7600 - EQ                | 24 |
|     |   | 7700 B                   |    |
| SHC | - | 7700 B                   | 26 |
| SR  | - | 200 C                    | 27 |
| SS  | - | 430 B/C                  | 28 |
|     |   | 440 B/C                  |    |
| SS  | - | 450                      | 30 |
| SS  | - | 450 - CONTROLE REMOTO    | 31 |
| SS  | - | 500                      | 32 |
| SS  | _ | 4500                     | 33 |