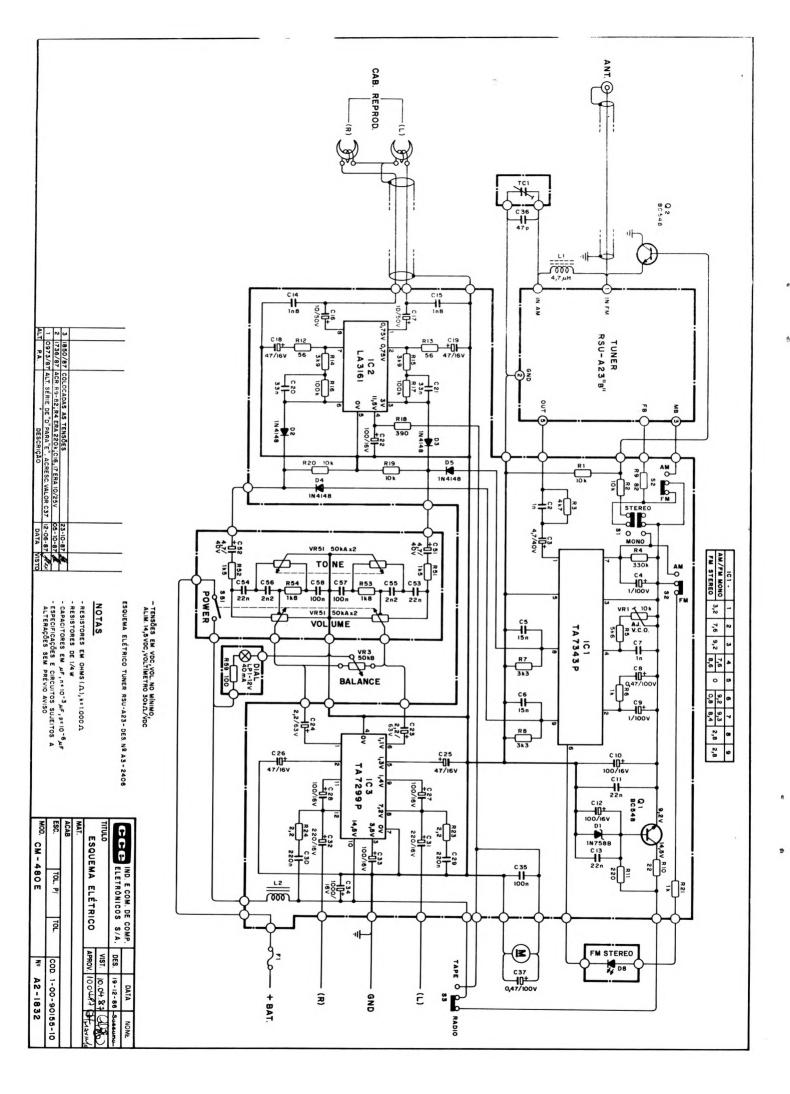

## ESQUEMAS ELETRICOS

CÓD. 244

VOL.13

eltec

| BQ  | - | 70/BQ - 60 B             | 3  |
|-----|---|--------------------------|----|
| CD  | - | 220 A/B                  | 4  |
| CM  | - | 460 A/B                  | 5  |
| CM  | - | 480 E                    | 6  |
| CM  | - | 620 A/B                  | 7  |
| CR  | - | 380 C/D/E - CR - 500 A/B | 8  |
| CS  | _ | 820B - CS - 930 B/C      | 9. |
| CS  | - | 825 C/D                  | 10 |
| CS  | - | 840 D - SÉRIE B          | 11 |
| CS  | - | 855 D                    | 12 |
| CS  | - | 855 D - C/D              | 13 |
| DLE | _ | 350 B/C                  | 14 |
| DR  | - | 1000 A - A/B             | 15 |
| MS  | - | 22                       | 16 |
| PS  |   | 60 - SÉRIE B             |    |
| PS  | - | 60 - SÉRIE C             | 18 |
| PS  | - | 85                       | 19 |
| RP  | - | 10 A/B                   | 20 |
| RP  | - | 20B / RP-106             | 21 |
| RP  |   | 30                       |    |
| RT  | - | 350 - SÉRIE B            | 23 |
| SHC | - | 7600 - EQ                | 24 |
|     |   | 7700 B                   |    |
| SHC | - | 7700 B                   | 26 |
| SR  | - | 200 C                    | 27 |
| SS  | - | 430 B/C                  | 28 |
|     |   | 440 B/C                  |    |
| SS  | - | 450                      | 30 |
| SS  | - | 450 - CONTROLE REMOTO    | 31 |
| SS  | - | 500                      | 32 |
| SS  | _ | 4500                     | 33 |