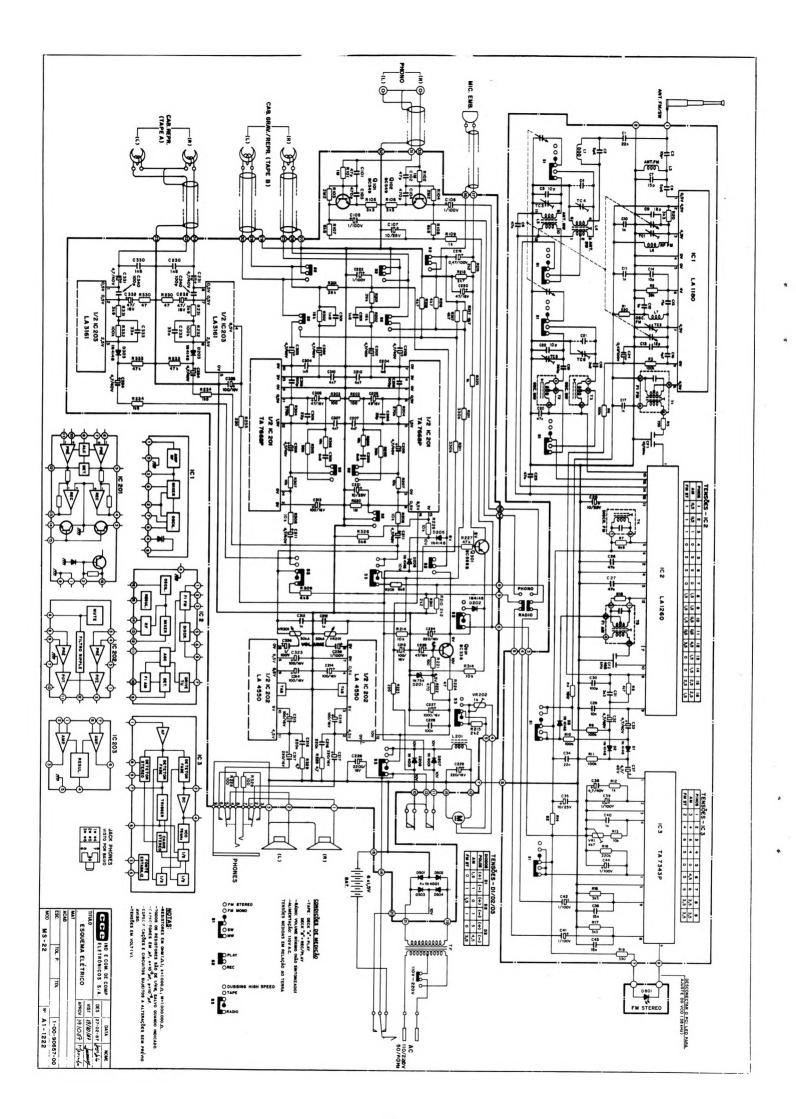

## ESQUEMAS ELETRICOS

CÓD. 244

VOL.13

eltec

| BQ  | - | 70/BQ - 60 B             | 3  |
|-----|---|--------------------------|----|
| CD  | - | 220 A/B                  | 4  |
| CM  | - | 460 A/B                  | 5  |
| CM  | - | 480 E                    | 6  |
| CM  | - | 620 A/B                  | 7  |
| CR  | - | 380 C/D/E - CR - 500 A/B | 8  |
| CS  | _ | 820B - CS - 930 B/C      | 9. |
| CS  | - | 825 C/D                  | 10 |
| CS  | - | 840 D - SÉRIE B          | 11 |
| CS  | - | 855 D                    | 12 |
| CS  | - | 855 D - C/D              | 13 |
| DLE | _ | 350 B/C                  | 14 |
| DR  | - | 1000 A - A/B             | 15 |
| MS  | - | 22                       | 16 |
| PS  |   | 60 - SÉRIE B             |    |
| PS  | - | 60 - SÉRIE C             | 18 |
| PS  | - | 85                       | 19 |
| RP  | - | 10 A/B                   | 20 |
| RP  | - | 20B / RP-106             | 21 |
| RP  |   | 30                       |    |
| RT  | - | 350 - SÉRIE B            | 23 |
| SHC | - | 7600 - EQ                | 24 |
|     |   | 7700 B                   |    |
| SHC | - | 7700 B                   | 26 |
| SR  | - | 200 C                    | 27 |
| SS  | - | 430 B/C                  | 28 |
|     |   | 440 B/C                  |    |
| SS  | - | 450                      | 30 |
| SS  | - | 450 - CONTROLE REMOTO    | 31 |
| SS  | - | 500                      | 32 |
| SS  | _ | 4500                     | 33 |