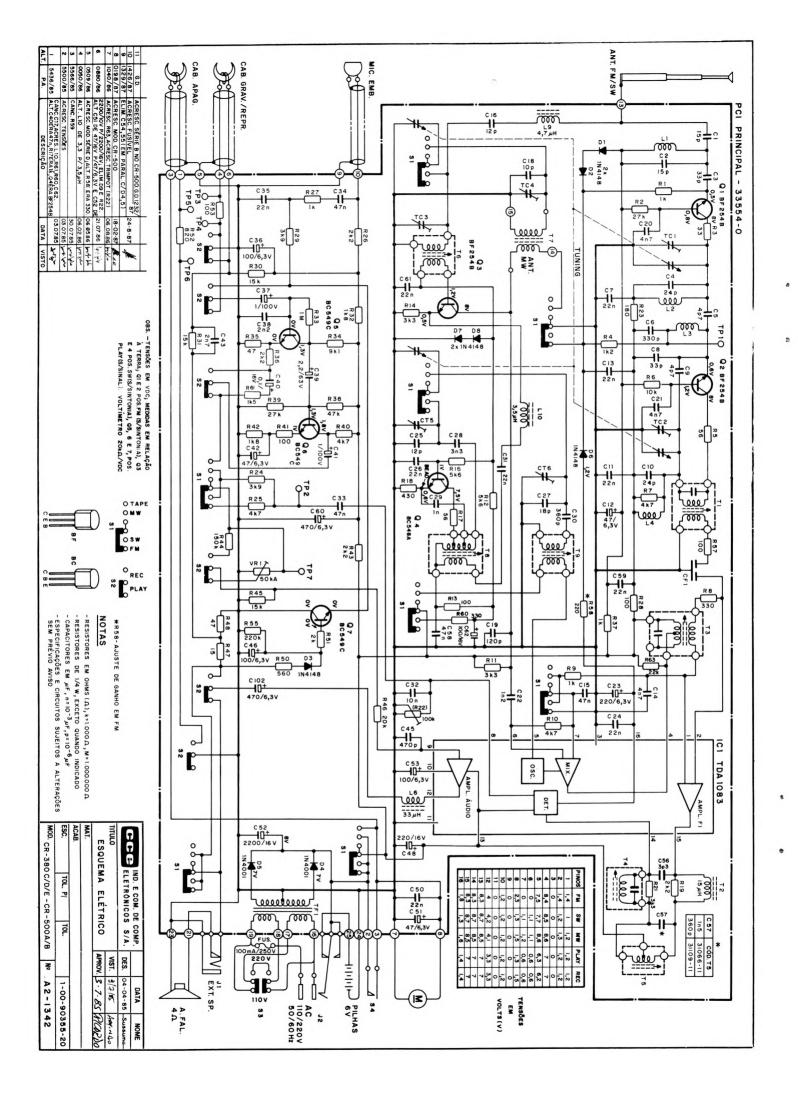

## ESQUEMAS ELETRICOS

CÓD. 244

VOL.13

eltec

| BQ  | - | 70/BQ - 60 B             | 3  |
|-----|---|--------------------------|----|
| CD  | - | 220 A/B                  | 4  |
| CM  | - | 460 A/B                  | 5  |
| CM  | - | 480 E                    | 6  |
| CM  | - | 620 A/B                  | 7  |
| CR  | - | 380 C/D/E - CR - 500 A/B | 8  |
| CS  | _ | 820B - CS - 930 B/C      | 9. |
| CS  | - | 825 C/D                  | 10 |
| CS  | - | 840 D - SÉRIE B          | 11 |
| CS  | - | 855 D                    | 12 |
| CS  | - | 855 D - C/D              | 13 |
| DLE | _ | 350 B/C                  | 14 |
| DR  | - | 1000 A - A/B             | 15 |
| MS  | - | 22                       | 16 |
| PS  |   | 60 - SÉRIE B             |    |
| PS  | - | 60 - SÉRIE C             | 18 |
| PS  | - | 85                       | 19 |
| RP  | - | 10 A/B                   | 20 |
| RP  | - | 20B / RP-106             | 21 |
| RP  |   | 30                       |    |
| RT  | - | 350 - SÉRIE B            | 23 |
| SHC | - | 7600 - EQ                | 24 |
|     |   | 7700 B                   |    |
| SHC | - | 7700 B                   | 26 |
| SR  | - | 200 C                    | 27 |
| SS  | - | 430 B/C                  | 28 |
|     |   | 440 B/C                  |    |
| SS  | - | 450                      | 30 |
| SS  | - | 450 - CONTROLE REMOTO    | 31 |
| SS  | - | 500                      | 32 |
| SS  | _ | 4500                     | 33 |