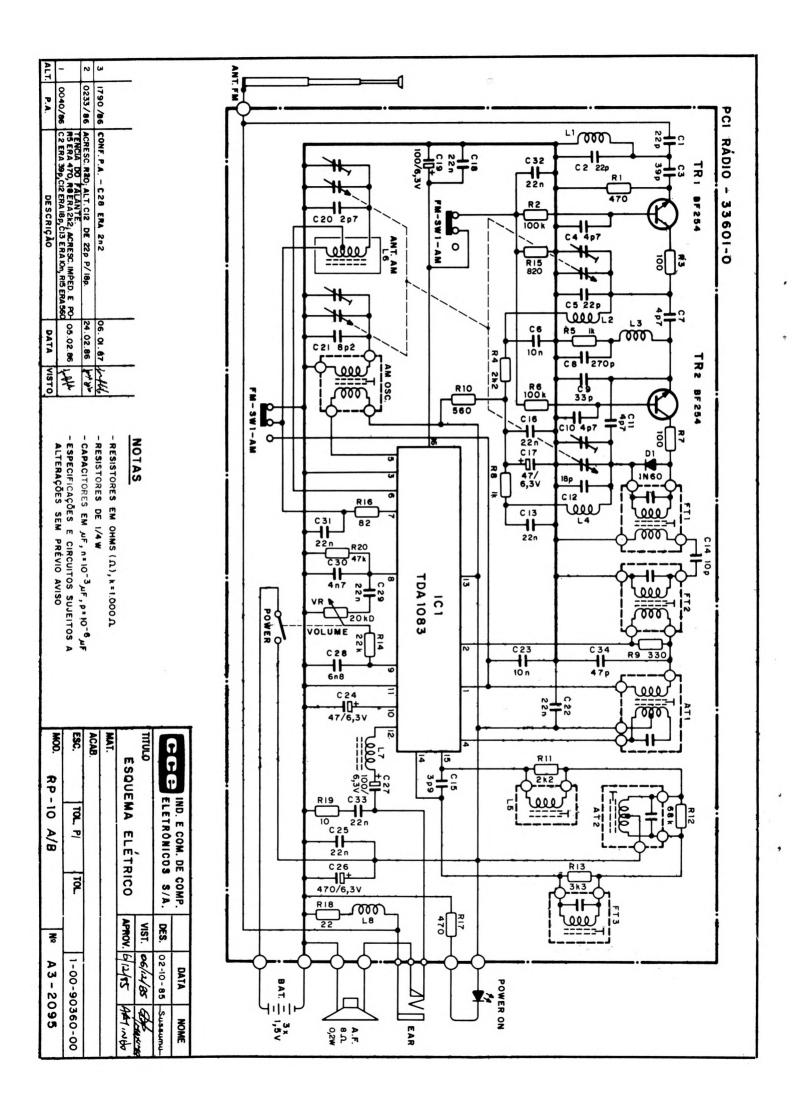

## ESQUEMAS ELETRICOS

CÓD. 244

VOL.13

eltec

| BQ  | - | 70/BQ - 60 B             | 3  |
|-----|---|--------------------------|----|
| CD  | - | 220 A/B                  | 4  |
| CM  | - | 460 A/B                  | 5  |
| CM  | - | 480 E                    | 6  |
| CM  | - | 620 A/B                  | 7  |
| CR  | - | 380 C/D/E - CR - 500 A/B | 8  |
| CS  | _ | 820B - CS - 930 B/C      | 9. |
| CS  | - | 825 C/D                  | 10 |
| CS  | - | 840 D - SÉRIE B          | 11 |
| CS  | - | 855 D                    | 12 |
| CS  | - | 855 D - C/D              | 13 |
| DLE | _ | 350 B/C                  | 14 |
| DR  | - | 1000 A - A/B             | 15 |
| MS  | - | 22                       | 16 |
| PS  |   | 60 - SÉRIE B             |    |
| PS  | - | 60 - SÉRIE C             | 18 |
| PS  | - | 85                       | 19 |
| RP  | - | 10 A/B                   | 20 |
| RP  | - | 20B / RP-106             | 21 |
| RP  |   | 30                       |    |
| RT  | - | 350 - SÉRIE B            | 23 |
| SHC | - | 7600 - EQ                | 24 |
|     |   | 7700 B                   |    |
| SHC | - | 7700 B                   | 26 |
| SR  | - | 200 C                    | 27 |
| SS  | - | 430 B/C                  | 28 |
|     |   | 440 B/C                  |    |
| SS  | - | 450                      | 30 |
| SS  | - | 450 - CONTROLE REMOTO    | 31 |
| SS  | - | 500                      | 32 |
| SS  | _ | 4500                     | 33 |