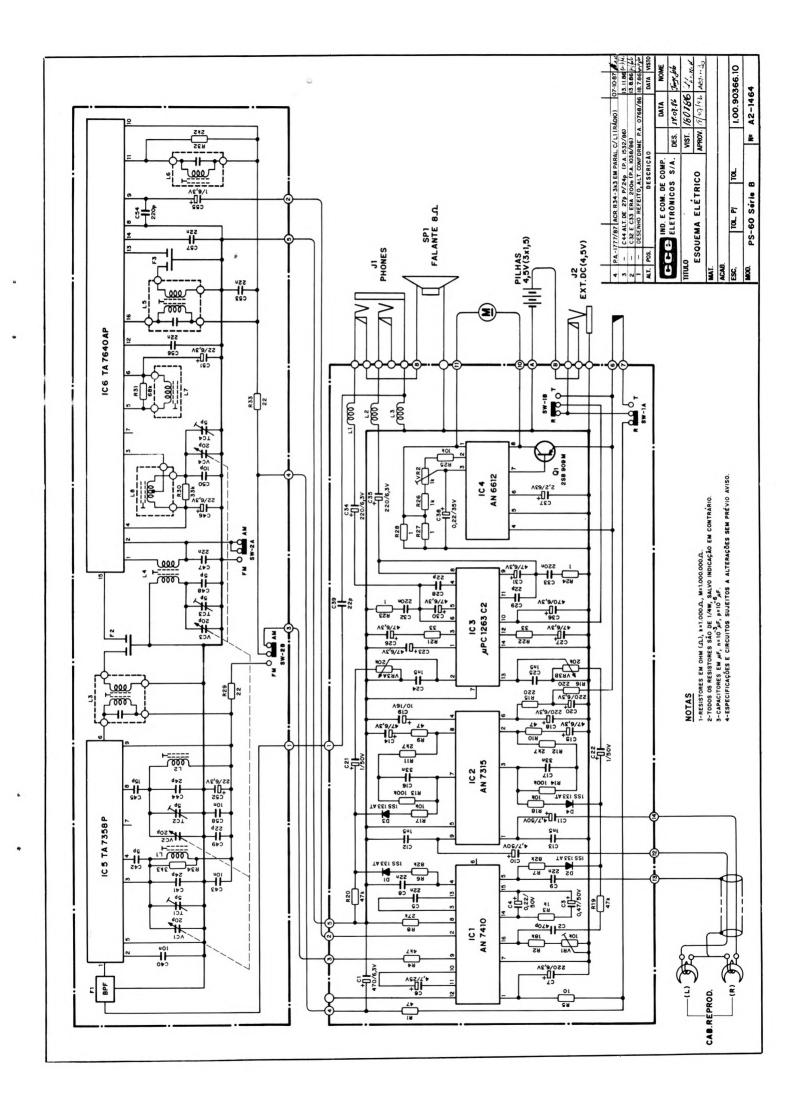

## ESQUEMAS ELETRICOS

CÓD. 244

VOL.13

eltec

| BQ  | - | 70/BQ - 60 B             | 3  |
|-----|---|--------------------------|----|
| CD  | - | 220 A/B                  | 4  |
| CM  | - | 460 A/B                  | 5  |
| CM  | - | 480 E                    | 6  |
| CM  | - | 620 A/B                  | 7  |
| CR  | - | 380 C/D/E - CR - 500 A/B | 8  |
| CS  | _ | 820B - CS - 930 B/C      | 9. |
| CS  | - | 825 C/D                  | 10 |
| CS  | - | 840 D - SÉRIE B          | 11 |
| CS  | - | 855 D                    | 12 |
| CS  | - | 855 D - C/D              | 13 |
| DLE | _ | 350 B/C                  | 14 |
| DR  | - | 1000 A - A/B             | 15 |
| MS  | - | 22                       | 16 |
| PS  |   | 60 - SÉRIE B             |    |
| PS  | - | 60 - SÉRIE C             | 18 |
| PS  | - | 85                       | 19 |
| RP  | - | 10 A/B                   | 20 |
| RP  | - | 20B / RP-106             | 21 |
| RP  |   | 30                       |    |
| RT  | - | 350 - SÉRIE B            | 23 |
| SHC | - | 7600 - EQ                | 24 |
|     |   | 7700 B                   |    |
| SHC | - | 7700 B                   | 26 |
| SR  | - | 200 C                    | 27 |
| SS  | - | 430 B/C                  | 28 |
|     |   | 440 B/C                  |    |
| SS  | - | 450                      | 30 |
| SS  | - | 450 - CONTROLE REMOTO    | 31 |
| SS  | - | 500                      | 32 |
| SS  | _ | 4500                     | 33 |