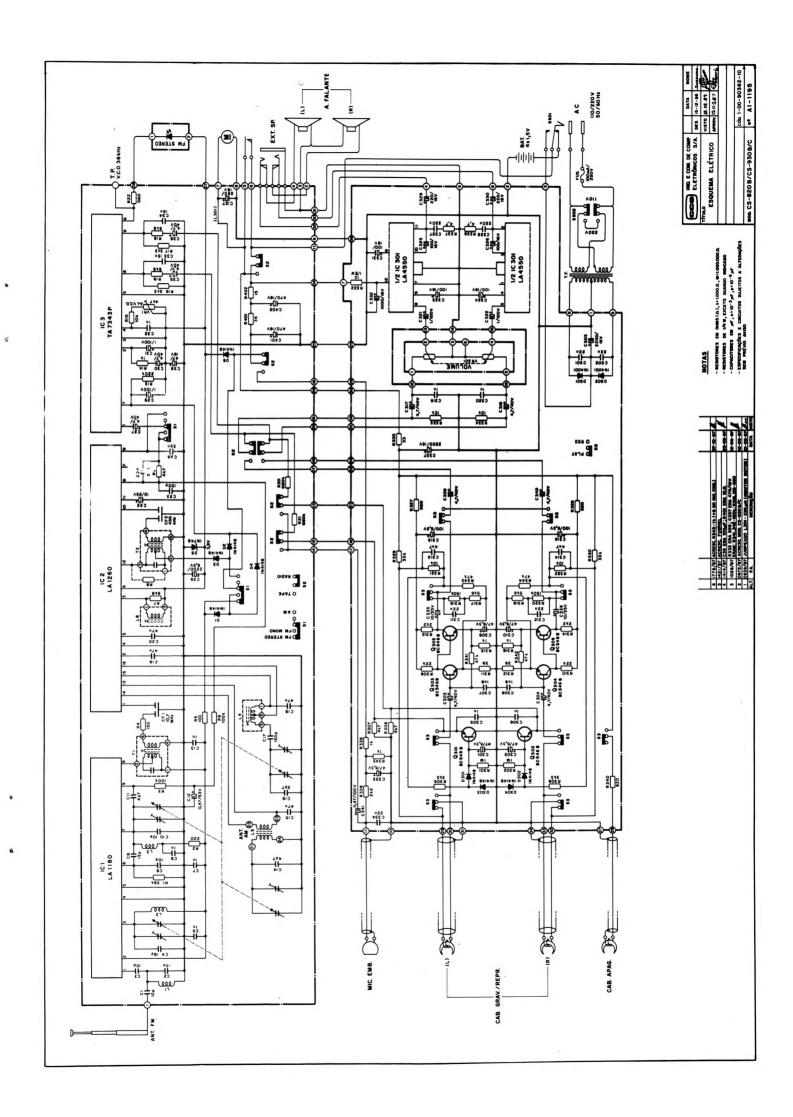

## ESQUEMAS ELETRICOS

CÓD. 244

VOL.13

eltec

| BQ  | - | 70/BQ - 60 B             | 3  |
|-----|---|--------------------------|----|
| CD  | - | 220 A/B                  | 4  |
| CM  | - | 460 A/B                  | 5  |
| CM  | - | 480 E                    | 6  |
| CM  | - | 620 A/B                  | 7  |
| CR  | - | 380 C/D/E - CR - 500 A/B | 8  |
| CS  | _ | 820B - CS - 930 B/C      | 9. |
| CS  | - | 825 C/D                  | 10 |
| CS  | - | 840 D - SÉRIE B          | 11 |
| CS  | - | 855 D                    | 12 |
| CS  | - | 855 D - C/D              | 13 |
| DLE | _ | 350 B/C                  | 14 |
| DR  | - | 1000 A - A/B             | 15 |
| MS  | - | 22                       | 16 |
| PS  |   | 60 - SÉRIE B             |    |
| PS  | - | 60 - SÉRIE C             | 18 |
| PS  | - | 85                       | 19 |
| RP  | - | 10 A/B                   | 20 |
| RP  | - | 20B / RP-106             | 21 |
| RP  |   | 30                       |    |
| RT  | - | 350 - SÉRIE B            | 23 |
| SHC | - | 7600 - EQ                | 24 |
|     |   | 7700 B                   |    |
| SHC | - | 7700 B                   | 26 |
| SR  | - | 200 C                    | 27 |
| SS  | - | 430 B/C                  | 28 |
|     |   | 440 B/C                  |    |
| SS  | - | 450                      | 30 |
| SS  | - | 450 - CONTROLE REMOTO    | 31 |
| SS  | - | 500                      | 32 |
| SS  | _ | 4500                     | 33 |