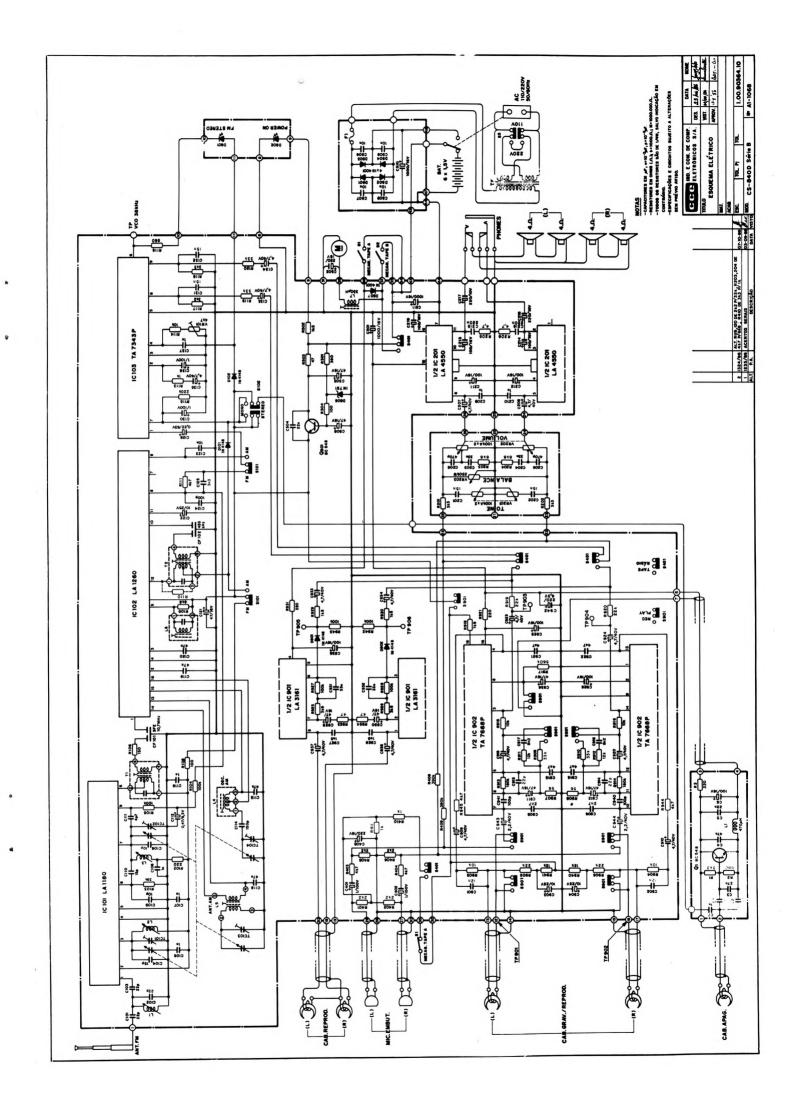

## ESQUEMAS ELETRICOS

CÓD. 244

VOL.13

eltec

| BQ  | - | 70/BQ - 60 B             | 3  |
|-----|---|--------------------------|----|
| CD  | - | 220 A/B                  | 4  |
| CM  | - | 460 A/B                  | 5  |
| CM  | - | 480 E                    | 6  |
| CM  | - | 620 A/B                  | 7  |
| CR  | - | 380 C/D/E - CR - 500 A/B | 8  |
| CS  | _ | 820B - CS - 930 B/C      | 9. |
| CS  | - | 825 C/D                  | 10 |
| CS  | - | 840 D - SÉRIE B          | 11 |
| CS  | - | 855 D                    | 12 |
| CS  | - | 855 D - C/D              | 13 |
| DLE | _ | 350 B/C                  | 14 |
| DR  | - | 1000 A - A/B             | 15 |
| MS  | - | 22                       | 16 |
| PS  |   | 60 - SÉRIE B             |    |
| PS  | - | 60 - SÉRIE C             | 18 |
| PS  | - | 85                       | 19 |
| RP  | - | 10 A/B                   | 20 |
| RP  | - | 20B / RP-106             | 21 |
| RP  |   | 30                       |    |
| RT  | - | 350 - SÉRIE B            | 23 |
| SHC | - | 7600 - EQ                | 24 |
|     |   | 7700 B                   |    |
| SHC | - | 7700 B                   | 26 |
| SR  | - | 200 C                    | 27 |
| SS  | - | 430 B/C                  | 28 |
|     |   | 440 B/C                  |    |
| SS  | - | 450                      | 30 |
| SS  | - | 450 - CONTROLE REMOTO    | 31 |
| SS  | - | 500                      | 32 |
| SS  | _ | 4500                     | 33 |